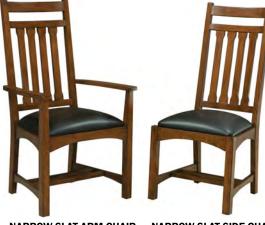

#### **CHAIRS**

- Wide slat and narrow slat style options allow for individual set customization
- Chairs feature high quality bonded leather cushion seats
- Bottom stretcher included for support and durability

**NARROW SLAT ARM CHAIR** 24.5"W x 22.125"D x 43"H OP-CH-925CA-MIS-RTA

WIDE SLAT ARM CHAIR 24.5"W x 23.75"D x 43"H OP-CH-950CA-MIS-RTA

WIDE SLAT SIDE CHAIR 20"W x 22.875"D x 43"H OP-CH-950C-MIS-RTA