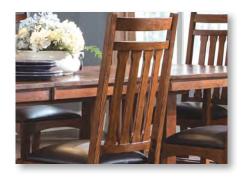

#### **CHAIRS**

- Wide slat and narrow slat style options allow for individual set customization
- Chairs feature high quality bonded leather cushion seats
- Bottom stretcher included for support and durability

**NARROW SLAT ARM CHAIR** 24.5"W x 22.125"D x 43"H OP-CH-925CA-MIS-RTA

WIDE SLAT ARM CHAIR 24.5"W x 23.75"D x 43"H OP-CH-950CA-MIS-RTA

WIDE SLAT SIDE CHAIR 20"W x 22.875"D x 43"H OP-CH-950C-MIS-RTA