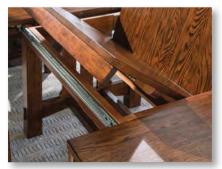

#### **TABLE**

- Features two, 13.5" self-storing leaves
- Ultra-glide cable slides for easy opening and closing of table top
- Table top is 5/4" thick and have a durable polyeurethene finish
- · True mortise and tenon detailing