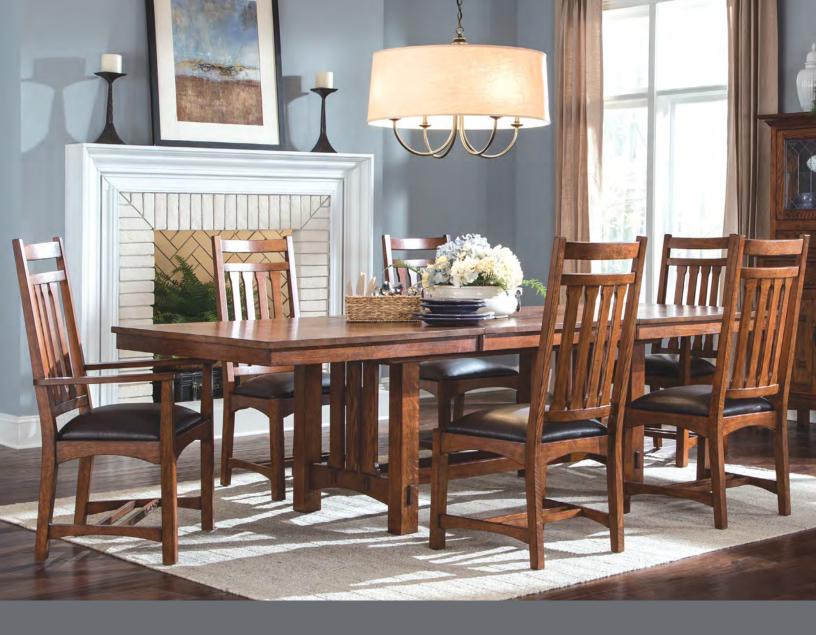

# OAK PARK DINING

BY INTERCON

## **OAK PARK DINING**

### **FEATURES & BENEFITS**

Construction: Solid American Red Oak

Finish: Mission

#### **TABLE**

- Features two, 13.5" self-storing leaves
- Ultra-glide cable slides for easy opening and closing of table top
- Table top is 5/4" thick and have a durable polyeurethene finish
- · True mortise and tenon detailing

#### **CHAIRS**

- Wide slat and narrow slat style options allow for individual set customization
- Chairs feature high quality bonded leather cushion seats
- Bottom stretcher included for support and durability

#### **SIDEBOARD**

- Full extension, felt-lined drawers with dovetail construction
- · Cabinet doors have adjustable shelfing
- Authentic mission style hardware and joint detailing
- · Removable bottle storage area