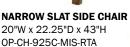

#### **CHAIRS**

- Wide slat and narrow slat style options allow for individual set customization
- Chairs feature high quality bonded leather cushion seats
- Bottom stretcher included for support and durability

**NARROW SLAT ARM CHAIR** 24.5"W x 22.125"D x 43"H OP-CH-925CA-MIS-RTA

WIDE SLAT ARM CHAIR 24.5"W x 23.75"D x 43"H OP-CH-950CA-MIS-RTA

WIDE SLAT SIDE CHAIR 20"W x 22.875"D x 43"H OP-CH-950C-MIS-RTA