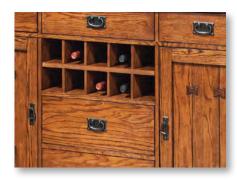

#### **SIDEBOARD**

- Full extension, felt-lined drawers with dovetail construction
- · Cabinet doors have adjustable shelfing
- Authentic mission style hardware and joint detailing
- · Removable bottle storage area