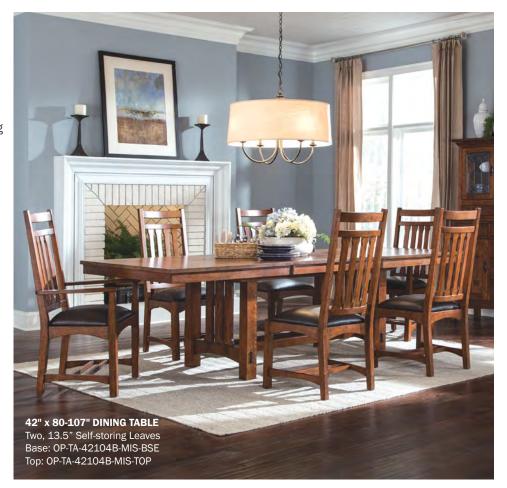

#### **TABLE**

- Features two, 13.5" self-storing leaves
- Ultra-glide cable slides for easy opening and closing of table top
- Table top is 5/4" thick and have a durable polyeurethene finish
- · True mortise and tenon detailing

#### **CHAIRS**

- Wide slat and narrow slat style options allow for individual set customization
- Chairs feature high quality bonded leather cushion seats
- Bottom stretcher included for support and durability