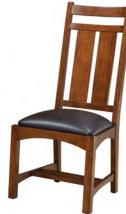

#### **CHAIRS**

- Wide slat and narrow slat style options allow for individual set customization
- Chairs feature high quality bonded leather cushion seats
- Bottom stretcher included for support and durability

**NARROW SLAT ARM CHAIR** 24.5"W x 22.125"D x 43"H OP-CH-925CA-MIS-RTA

WIDE SLAT ARM CHAIR 24.5"W x 23.75"D x 43"H OP-CH-950CA-MIS-RTA

WIDE SLAT SIDE CHAIR 20"W x 22.875"D x 43"H OP-CH-950C-MIS-RTA