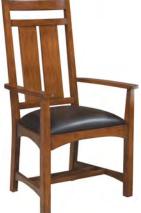

#### **CHAIRS**

- Wide slat and narrow slat style options allow for individual set customization
- Chairs feature high quality bonded leather cushion seats
- Bottom stretcher included for support and durability

**NARROW SLAT ARM CHAIR** 24.5"W x 22.125"D x 43"H OP-CH-925CA-MIS-RTA

WIDE SLAT ARM CHAIR 24.5"W x 23.75"D x 43"H OP-CH-950CA-MIS-RTA

WIDE SLAT SIDE CHAIR 20"W x 22.875"D x 43"H OP-CH-950C-MIS-RTA