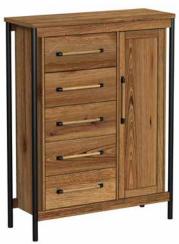

#### **CASE PIECES AND BENCH**

- · Stylish black accents included on all case items
- Dresser and chests feature cedar lined bottom panels in bottom drawers
- Spacious drawers offer ample storage space
- Sturdy drawer pulls have mixed construction of wood and metal
- · Comfortable cushioned bench with neutral fabric will match most bedding styles and colors

#### **PRODUCT DIMENSIONS**

2 Drawer Nightstand - 26"W x 16.5"D x 26.75"H 6 Drawer Dresser - 66"W x 18.5"D x 38.375"H 5 Drawer Chest - 40"W x 18.5"D x 56.5"H Gentleman's Chest - 50"W x 18.5"D x 56.5"H Storage Bench - 58"W x 17"D x 20.25"H Dresser Mirror - 46"W x 2"D x 36.125"H King Bed - 80.5"W x 86"D x 60"H Queen Bed - 64.5"W x 86"D x 60"H

#### **MODEL NUMBERS**

2 Drawer Nightstand - NC-BR-8002-HCK-C 6 Drawer Dresser - NC-BR-8006-HCK-C 5 Drawer Chest - NC-BR-8005-HCK-C Gentleman's Chest - NC-BR-8005GC-HCK-C Storage Bench - NC-BR-8058B-HCK-C Dresser Mirror - NC-BR-8091-HCK-C