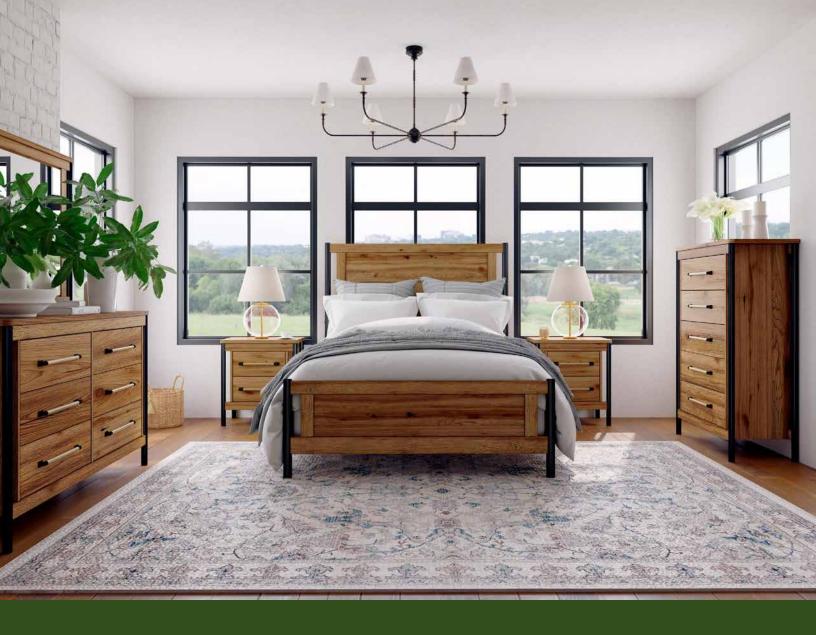

#### **BED DETAILS**

- · Metal accents mixed with neutral wood finish creates a warm, contemporary setting
- · Beds available in king and queen sizes
- Low footboard makes this bed a perfect fit for rooms of all sizes

#### **CASE PIECES AND BENCH**

- · Stylish black accents included on all case items
- Dresser and chests feature cedar lined bottom panels in bottom drawers
- Spacious drawers offer ample storage space
- Sturdy drawer pulls have mixed construction of wood and metal
- · Comfortable cushioned bench with neutral fabric will match most bedding styles and colors