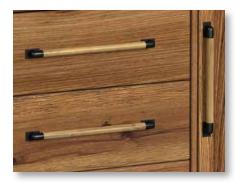

#### **CASE PIECES AND BENCH**

- · Stylish black accents included on all case items
- Dresser and chests feature cedar lined bottom panels in bottom drawers
- Spacious drawers offer ample storage space
- Sturdy drawer pulls have mixed construction of wood and metal
- · Comfortable cushioned bench with neutral fabric will match most bedding styles and colors