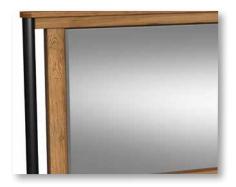

#### **BED DETAILS**

- · Metal accents mixed with neutral wood finish creates a warm, contemporary setting
- · Beds available in king and queen sizes
- Low footboard makes this bed a perfect fit for rooms of all sizes

#### **CASE PIECES AND BENCH**

- · Stylish black accents included on all case items
- Dresser and chests feature cedar lined bottom panels in bottom drawers
- Spacious drawers offer ample storage space
- Sturdy drawer pulls have mixed construction of wood and metal
- · Comfortable cushioned bench with neutral fabric will match most bedding styles and colors