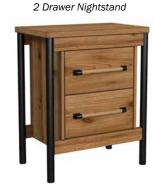

#### **PRODUCT DIMENSIONS**

2 Drawer Nightstand - 26"W x 16.5"D x 26.75"H 6 Drawer Dresser - 66"W x 18.5"D x 38.375"H 5 Drawer Chest - 40"W x 18.5"D x 56.5"H Gentleman's Chest - 50"W x 18.5"D x 56.5"H Storage Bench - 58"W x 17"D x 20.25"H Dresser Mirror - 46"W x 2"D x 36.125"H King Bed - 80.5"W x 86"D x 60"H Queen Bed - 64.5"W x 86"D x 60"H

#### **MODEL NUMBERS**

2 Drawer Nightstand - NC-BR-8002-HCK-C 6 Drawer Dresser - NC-BR-8006-HCK-C 5 Drawer Chest - NC-BR-8005-HCK-C Gentleman's Chest - NC-BR-8005GC-HCK-C Storage Bench - NC-BR-8058B-HCK-C Dresser Mirror - NC-BR-8091-HCK-C