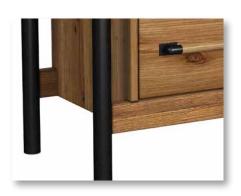

#### **CASE PIECES AND BENCH**

- · Stylish black accents included on all case items
- Dresser and chests feature cedar lined bottom panels in bottom drawers
- Spacious drawers offer ample storage space
- Sturdy drawer pulls have mixed construction of wood and metal
- · Comfortable cushioned bench with neutral fabric will match most bedding styles and colors