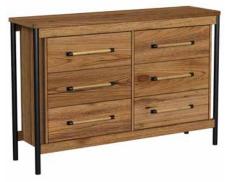

#### **CASE PIECES AND BENCH**

- · Stylish black accents included on all case items
- Dresser and chests feature cedar lined bottom panels in bottom drawers
- Spacious drawers offer ample storage space
- Sturdy drawer pulls have mixed construction of wood and metal
- · Comfortable cushioned bench with neutral fabric will match most bedding styles and colors

#### **PRODUCT DIMENSIONS**

2 Drawer Nightstand - 26"W x 16.5"D x 26.75"H 6 Drawer Dresser - 66"W x 18.5"D x 38.375"H 5 Drawer Chest - 40"W x 18.5"D x 56.5"H Gentleman's Chest - 50"W x 18.5"D x 56.5"H Storage Bench - 58"W x 17"D x 20.25"H Dresser Mirror - 46"W x 2"D x 36.125"H King Bed - 80.5"W x 86"D x 60"H Queen Bed - 64.5"W x 86"D x 60"H

#### **MODEL NUMBERS**

2 Drawer Nightstand - NC-BR-8002-HCK-C 6 Drawer Dresser - NC-BR-8006-HCK-C 5 Drawer Chest - NC-BR-8005-HCK-C Gentleman's Chest - NC-BR-8005GC-HCK-C Storage Bench - NC-BR-8058B-HCK-C Dresser Mirror - NC-BR-8091-HCK-C