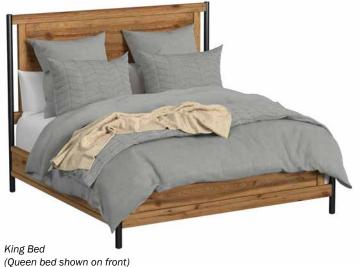

#### **BED DETAILS**

- · Metal accents mixed with neutral wood finish creates a warm, contemporary setting
- · Beds available in king and queen sizes
- Low footboard makes this bed a perfect fit for rooms of all sizes

#### **PRODUCT DIMENSIONS**

2 Drawer Nightstand - 26"W x 16.5"D x 26.75"H 6 Drawer Dresser - 66"W x 18.5"D x 38.375"H 5 Drawer Chest - 40"W x 18.5"D x 56.5"H Gentleman's Chest - 50"W x 18.5"D x 56.5"H Storage Bench - 58"W x 17"D x 20.25"H Dresser Mirror - 46"W x 2"D x 36.125"H King Bed - 80.5"W x 86"D x 60"H Queen Bed - 64.5"W x 86"D x 60"H

### **King Standard Bed**

Headboard - NC-BR-8060K-HCK-HB Footboard - NC-BR-8060K-HCK-FB Side Rails - NC-BR-80600K-HCK-RS Complete King Bed - NC-BR-8060K-HCK-C

#### **Queen Standard Bed**

Headboard - NC-BR-8060Q-HCK-HB Footboard - NC-BR-8060Q-HCK-FB Side Rails - NC-BR-8060QK-HCK-RS Complete Queen Bed - NC-BR-8060Q-HCK-C

Gentleman's Chest

5 Drawer Chest