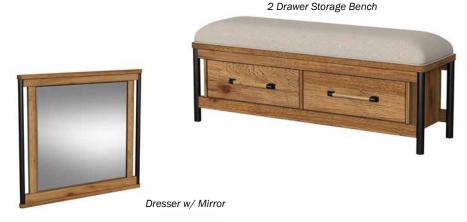

#### **CASE PIECES AND BENCH**

- · Stylish black accents included on all case items
- Dresser and chests feature cedar lined bottom panels in bottom drawers
- Spacious drawers offer ample storage space
- Sturdy drawer pulls have mixed construction of wood and metal
- · Comfortable cushioned bench with neutral fabric will match most bedding styles and colors

#### **PRODUCT DIMENSIONS**

2 Drawer Nightstand - 26"W x 16.5"D x 26.75"H 6 Drawer Dresser - 66"W x 18.5"D x 38.375"H 5 Drawer Chest - 40"W x 18.5"D x 56.5"H Gentleman's Chest - 50"W x 18.5"D x 56.5"H Storage Bench - 58"W x 17"D x 20.25"H Dresser Mirror - 46"W x 2"D x 36.125"H King Bed - 80.5"W x 86"D x 60"H Queen Bed - 64.5"W x 86"D x 60"H

#### **MODEL NUMBERS**

2 Drawer Nightstand - NC-BR-8002-HCK-C 6 Drawer Dresser - NC-BR-8006-HCK-C 5 Drawer Chest - NC-BR-8005-HCK-C Gentleman's Chest - NC-BR-8005GC-HCK-C Storage Bench - NC-BR-8058B-HCK-C Dresser Mirror - NC-BR-8091-HCK-C