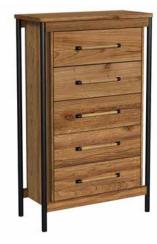

#### **CASE PIECES AND BENCH**

- · Stylish black accents included on all case items
- Dresser and chests feature cedar lined bottom panels in bottom drawers
- Spacious drawers offer ample storage space
- Sturdy drawer pulls have mixed construction of wood and metal
- · Comfortable cushioned bench with neutral fabric will match most bedding styles and colors

#### **PRODUCT DIMENSIONS**

2 Drawer Nightstand - 26"W x 16.5"D x 26.75"H 6 Drawer Dresser - 66"W x 18.5"D x 38.375"H 5 Drawer Chest - 40"W x 18.5"D x 56.5"H Gentleman's Chest - 50"W x 18.5"D x 56.5"H Storage Bench - 58"W x 17"D x 20.25"H Dresser Mirror - 46"W x 2"D x 36.125"H King Bed - 80.5"W x 86"D x 60"H Queen Bed - 64.5"W x 86"D x 60"H

#### **MODEL NUMBERS**

2 Drawer Nightstand - NC-BR-8002-HCK-C 6 Drawer Dresser - NC-BR-8006-HCK-C 5 Drawer Chest - NC-BR-8005-HCK-C Gentleman's Chest - NC-BR-8005GC-HCK-C Storage Bench - NC-BR-8058B-HCK-C Dresser Mirror - NC-BR-8091-HCK-C