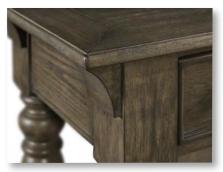

#### **TABLES, CHAIRS & STOOLS**

- · Lightly wire-brushed finish
- Dining table includes 18" self-storing leaf
- · Large fixed top counter height table includes upper and lower shelf for added storage
- Sofa bar table includes built-in electrical outlets on top of table
- · Backless stools slide perfectly under sofa bar table
- · Comfortable cushioned chairs, benches and stools
- · Chairs and stools include stretchers for added durability and strength