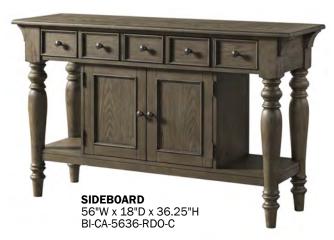

#### **SIDEBOARD**

- · Adjustable shelves in cupboards
- · Functional full extension drawers with large serving area
- · Open display space on each end of sideboard

SLAT BACK BARSTOOL 43.625"W x 22.25"D x 19.5"H BI-BS-860C-RDO-K24