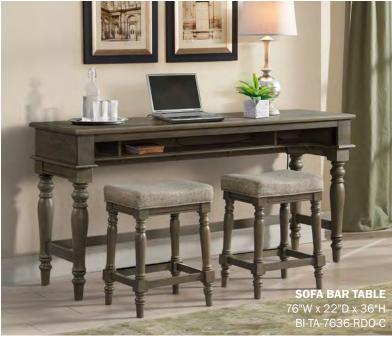

#### **TABLES, CHAIRS & STOOLS**

- · Lightly wire-brushed finish
- Dining table includes 18" self-storing leaf
- · Large fixed top counter height table includes upper and lower shelf for added storage
- Sofa bar table includes built-in electrical outlets on top of table
- · Backless stools slide perfectly under sofa bar table
- · Comfortable cushioned chairs, benches and stools
- · Chairs and stools include stretchers for added durability and strength