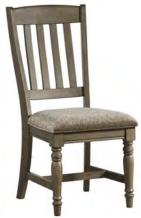

#### **TABLES, CHAIRS & STOOLS**

- · Lightly wire-brushed finish
- Dining table includes 18" self-storing leaf
- · Large fixed top counter height table includes upper and lower shelf for added storage
- Sofa bar table includes built-in electrical outlets on top of table
- · Backless stools slide perfectly under sofa bar table
- · Comfortable cushioned chairs, benches and stools
- · Chairs and stools include stretchers for added durability and strength