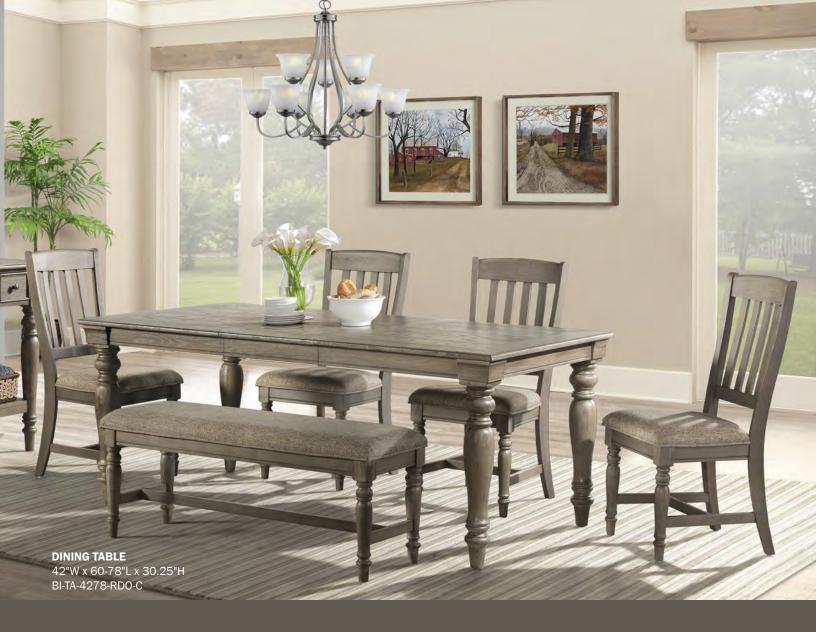

#### **TABLES, CHAIRS & STOOLS**

- · Lightly wire-brushed finish
- Dining table includes 18" self-storing leaf
- · Large fixed top counter height table includes upper and lower shelf for added storage
- Sofa bar table includes built-in electrical outlets on top of table
- · Backless stools slide perfectly under sofa bar table
- · Comfortable cushioned chairs, benches and stools
- · Chairs and stools include stretchers for added durability and strength

**BACKLESS BARSTOOL** 18"W x 14.5"D x 25"H BI-BS-35LC-RDO-K24

**BACKLESS DINING BENCH** 45.9"W x 15.5"D x 19"H BI-CH-4615B-RDO-RTA