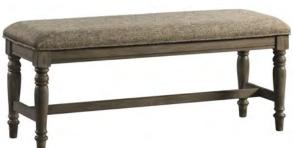

**BACKLESS BARSTOOL** 18"W x 14.5"D x 25"H BI-BS-35LC-RDO-K24

**BACKLESS DINING BENCH** 45.9"W x 15.5"D x 19"H BI-CH-4615B-RDO-RTA