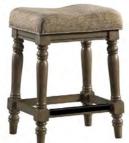

**BACKLESS BARSTOOL** 18"W x 14.5"D x 25"H BI-BS-35LC-RDO-K24

**BACKLESS DINING BENCH** 45.9"W x 15.5"D x 19"H BI-CH-4615B-RDO-RTA