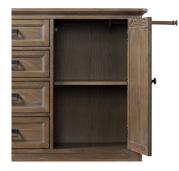

#### **CASE PIECES**

- Case drawers include solid Cedar
  construction with heavy Duty ball bearing slides
- Classic brushed metal hardware
- English dovetail drawer construction for lasting durability
- · Electrical outlets in top drawer of nightstand
- Door chest has adjustable shelf, pull out clothes rod on side and hidden storage compartment behind door

## Queen Storage Bed

Headboard - AL-BR-5350Q-HVT-HB Storage Footboard - AL-BR-5350QS-HVT-FB Side Rails - AL-BR-5350QS-HVT-RS

6 Drawer Standard Chest

6 Drawer Gentleman's Chest with Clothing Rod

7 Drawer Dresser & Mirror