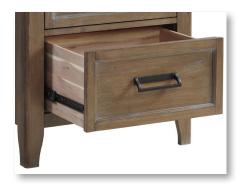

#### **CASE PIECES**

- Case drawers include solid Cedar
  construction with heavy Duty ball bearing slides
- Classic brushed metal hardware
- English dovetail drawer construction for lasting durability
- · Electrical outlets in top drawer of nightstand
- Door chest has adjustable shelf, pull out clothes rod on side and hidden storage compartment behind door