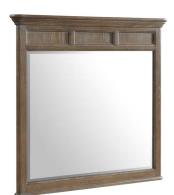

#### **PRODUCT DIMENSIONS**

- 2 Drawer Nightstand 27"W x 17"D x 28.8"H
- 6 Drawer Standard Chest 40"W x 19"D x 54.8"H
- 6 Drawer Gentleman's Chest 42"W x 19"D x 58.6"H
- 7 Drawer Dresser 63.5"W x 19"D x 39"H
- Dresser Mirror 44"W x 40.625"H

#### Dresser Mirror - AL-BR-5391-HVT-C King Standard Bed (No Storage)

Headboard - AL-BR-5350K-HVT-HB Footboard - AL-BR-5350K-HVT-FB Side Rails - AL-BR-5350K-HVT-RS