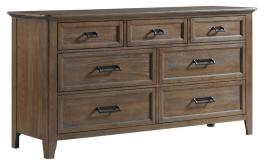

#### **PRODUCT DIMENSIONS**

- 2 Drawer Nightstand 27"W x 17"D x 28.8"H
- 6 Drawer Standard Chest 40"W x 19"D x 54.8"H
- 6 Drawer Gentleman's Chest 42"W x 19"D x 58.6"H
- 7 Drawer Dresser 63.5"W x 19"D x 39"H
- Dresser Mirror 44"W x 40.625"H

#### **MODEL NUMBERS**

- 2 Drawer Nightstand AL-BR-5302-HVT-C 6 Drawer Chest - AL-BR-5306-HVT-C 6 Drawer Gentleman's Chest - AL-BR-5306D-HVT-C
- 7 Drawer Dresser AL-BR-5307-HVT-C

## Queen Storage Bed

Headboard - AL-BR-5350Q-HVT-HB Storage Footboard - AL-BR-5350QS-HVT-FB Side Rails - AL-BR-5350QS-HVT-RS

6 Drawer Standard Chest

6 Drawer Gentleman's Chest with Clothing Rod

7 Drawer Dresser & Mirror