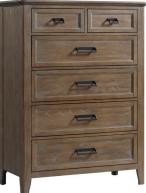

#### **CASE PIECES**

- Case drawers include solid Cedar
  construction with heavy Duty ball bearing slides
- Classic brushed metal hardware
- English dovetail drawer construction for lasting durability
- · Electrical outlets in top drawer of nightstand
- Door chest has adjustable shelf, pull out clothes rod on side and hidden storage compartment behind door

#### **PRODUCT DIMENSIONS**

- 2 Drawer Nightstand 27"W x 17"D x 28.8"H
- 6 Drawer Standard Chest 40"W x 19"D x 54.8"H
- 6 Drawer Gentleman's Chest 42"W x 19"D x 58.6"H
- 7 Drawer Dresser 63.5"W x 19"D x 39"H
- Dresser Mirror 44"W x 40.625"H

#### **MODEL NUMBERS**

- 2 Drawer Nightstand AL-BR-5302-HVT-C 6 Drawer Chest - AL-BR-5306-HVT-C 6 Drawer Gentleman's Chest - AL-BR-5306D-HVT-C
- 7 Drawer Dresser AL-BR-5307-HVT-C