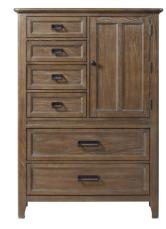

#### **CASE PIECES**

- Case drawers include solid Cedar
  construction with heavy Duty ball bearing slides
- Classic brushed metal hardware
- English dovetail drawer construction for lasting durability
- · Electrical outlets in top drawer of nightstand
- Door chest has adjustable shelf, pull out clothes rod on side and hidden storage compartment behind door

#### **PRODUCT DIMENSIONS**

- 2 Drawer Nightstand 27"W x 17"D x 28.8"H
- 6 Drawer Standard Chest 40"W x 19"D x 54.8"H
- 6 Drawer Gentleman's Chest 42"W x 19"D x 58.6"H
- 7 Drawer Dresser 63.5"W x 19"D x 39"H
- Dresser Mirror 44"W x 40.625"H

#### **MODEL NUMBERS**

- 2 Drawer Nightstand AL-BR-5302-HVT-C 6 Drawer Chest - AL-BR-5306-HVT-C 6 Drawer Gentleman's Chest - AL-BR-5306D-HVT-C
- 7 Drawer Dresser AL-BR-5307-HVT-C