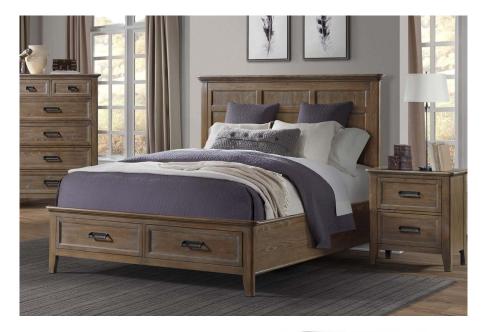

#### **BED DETAILS**

- Available with or without footboard storage
- Beautiful solid brushed Ash headboard with classic wood paneling design
- Storage drawers include 5 piece solid Cedar construction with full extension heavy drawer slides

#### **Complete Beds**

King Bed - 83"W x 88"L x 58"H Queen Bed - 66.25"W x 88"D x 58"H