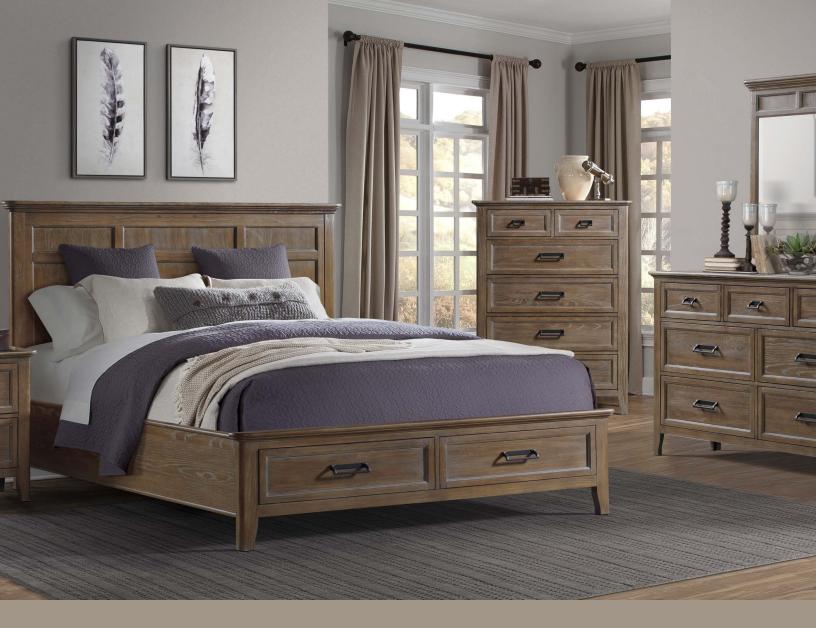

# **ALTA HARVEST BEDROOM**

**FEATURES & BENEFITS** 

**Construction:** Solid Brushed Ash **Finish:** Harvest

#### **BED DETAILS**

- Available with or without footboard storage
- Beautiful solid brushed Ash headboard with classic wood paneling design
- Storage drawers include 5 piece solid Cedar construction with full extension heavy drawer slides

#### **CASE PIECES**

- Case drawers include solid Cedar
  construction with heavy Duty ball bearing slides
- Classic brushed metal hardware
- English dovetail drawer construction for lasting durability
- · Electrical outlets in top drawer of nightstand
- Door chest has adjustable shelf, pull out clothes rod on side and hidden storage compartment behind door

#### **PRODUCT DIMENSIONS**

- 2 Drawer Nightstand 27"W x 17"D x 28.8"H
- 6 Drawer Standard Chest 40"W x 19"D x 54.8"H
- 6 Drawer Gentleman's Chest 42"W x 19"D x 58.6"H
- 7 Drawer Dresser 63.5"W x 19"D x 39"H
- Dresser Mirror 44"W x 40.625"H