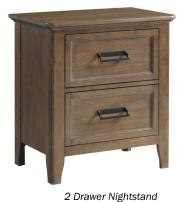

#### **CASE PIECES**

- Case drawers include solid Cedar
  construction with heavy Duty ball bearing slides
- Classic brushed metal hardware
- English dovetail drawer construction for lasting durability
- · Electrical outlets in top drawer of nightstand
- Door chest has adjustable shelf, pull out clothes rod on side and hidden storage compartment behind door

#### **PRODUCT DIMENSIONS**

- 2 Drawer Nightstand 27"W x 17"D x 28.8"H
- 6 Drawer Standard Chest 40"W x 19"D x 54.8"H
- 6 Drawer Gentleman's Chest 42"W x 19"D x 58.6"H
- 7 Drawer Dresser 63.5"W x 19"D x 39"H
- Dresser Mirror 44"W x 40.625"H

#### **MODEL NUMBERS**

- 2 Drawer Nightstand AL-BR-5302-HVT-C 6 Drawer Chest - AL-BR-5306-HVT-C 6 Drawer Gentleman's Chest - AL-BR-5306D-HVT-C
- 7 Drawer Dresser AL-BR-5307-HVT-C