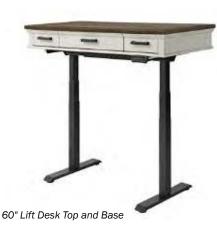

66"W x 32"D x 30.75"H

Credenza Hutch -

67.5"W x 15"D x 52"H

32" Bunching Bookcase -

32"W x 14.25"D x 76"H

32" Bunching Bookcase w/Door -

32"W x 15"D x 76"H

60" Lift Desk Top-

60"W x 28"D x 30-50"H