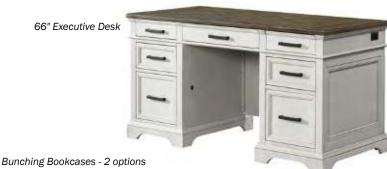

#### PRODUCT DIMENSIONS

42" Lateral File Cabinet -

42"W x 21"D x 30.75"H

60" Writing Desk -

60"W x 30"D x 30.75"H

66" Credenza -

66"W x 22"D x 30.75"H

66" Executive Desk -

66"W x 32"D x 30.75"H

Credenza Hutch -

67.5"W x 15"D x 52"H

32" Bunching Bookcase -

32"W x 14.25"D x 76"H

32" Bunching Bookcase w/Door -

32"W x 15"D x 76"H

60" Lift Desk Top-

### **MODEL NUMBERS**

42" Lateral File Cabinet -

DK-HO-4230LF-RFO-C

60" Writing Desk -

DK-HO-6030WD-RFO-C

66" Credenza -

DK-HO-6630C-RFO-C

66" Executive Desk -

DK-HO-6630ED-RFO-C

Credenza Hutch -

DK-HO-6852H-RFO-C

32" Bunching Bookcase -

DK-HO-7632B-RFO-C

32" Bunching Bookcase w/Door -DK-HO-7632BD-RFO-C

60" Lift Desk Top -

DK-HO-6028L-RFO-TOP