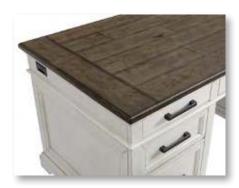

## **DRAKE HOME OFFICE**

**FEATURES & BENEFITS** 

Construction: Knotty Oak & Select Hardwood

Finish: Rustic White and French Oak

#### **CASE PIECES**

- Spacious utility drawers in Executive Desk
- · Locking file drawers on Filing Cabinet, **Executive Desk and Credenza**
- · Writing Desk features unique harp style base
- · Center drawer on desks flip down for keyboard access
- · Bookcase offered with or without doors
- Hutch and bookcase shelves feature contrasting French Oak finish
- · Beveled glass on Credenza Hutch
- Wire management on all case pieces