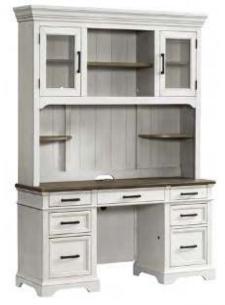

66"W x 32"D x 30.75"H

Credenza Hutch -

67.5"W x 15"D x 52"H

32" Bunching Bookcase -

32"W x 14.25"D x 76"H

32" Bunching Bookcase w/Door -

32"W x 15"D x 76"H

60" Lift Desk Top-

DK-HO-6630ED-RFO-C

Credenza Hutch -

DK-HO-6852H-RFO-C

32" Bunching Bookcase -

DK-HO-7632B-RFO-C

32" Bunching Bookcase w/Door -DK-HO-7632BD-RFO-C

60" Lift Desk Top -

DK-HO-6028L-RFO-TOP

66" Credenza and Credenza Hutch

Lateral File Cabinet