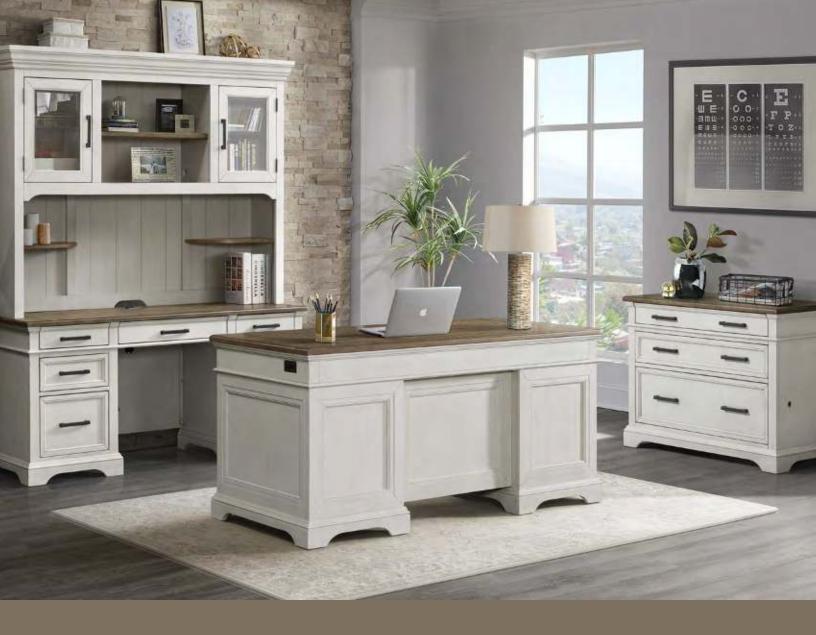

# Drake Home Office

BY INTERCON

## **DRAKE HOME OFFICE**

**FEATURES & BENEFITS** 

Construction: Knotty Oak & Select Hardwood

Finish: Rustic White and French Oak

#### **CASE PIECES**

- Spacious utility drawers in Executive Desk
- · Locking file drawers on Filing Cabinet, **Executive Desk and Credenza**
- · Writing Desk features unique harp style base
- · Center drawer on desks flip down for keyboard access
- · Bookcase offered with or without doors
- Hutch and bookcase shelves feature contrasting French Oak finish
- · Beveled glass on Credenza Hutch
- Wire management on all case pieces

66" Credenza and Credenza Hutch

Lateral File Cabinet