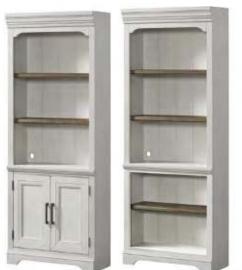

#### **CASE PIECES**

- Spacious utility drawers in Executive Desk
- · Locking file drawers on Filing Cabinet, **Executive Desk and Credenza**
- · Writing Desk features unique harp style base
- · Center drawer on desks flip down for keyboard access
- · Bookcase offered with or without doors
- Hutch and bookcase shelves feature contrasting French Oak finish
- · Beveled glass on Credenza Hutch
- Wire management on all case pieces

66"W x 32"D x 30.75"H

Credenza Hutch -

67.5"W x 15"D x 52"H

32" Bunching Bookcase -

32"W x 14.25"D x 76"H

32" Bunching Bookcase w/Door -

32"W x 15"D x 76"H

60" Lift Desk Top-

DK-HO-6630ED-RFO-C

Credenza Hutch -

DK-HO-6852H-RFO-C

32" Bunching Bookcase -

DK-HO-7632B-RFO-C

32" Bunching Bookcase w/Door -DK-HO-7632BD-RFO-C

60" Lift Desk Top -

DK-HO-6028L-RFO-TOP