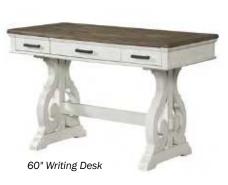

#### PRODUCT DIMENSIONS

42" Lateral File Cabinet -

42"W x 21"D x 30.75"H

60" Writing Desk -

60"W x 30"D x 30.75"H

66" Credenza -

66"W x 22"D x 30.75"H

66" Executive Desk -

### **MODEL NUMBERS**

42" Lateral File Cabinet -

DK-HO-4230LF-RFO-C

60" Writing Desk -

DK-HO-6030WD-RFO-C

66" Credenza -

DK-HO-6630C-RFO-C

66" Executive Desk -