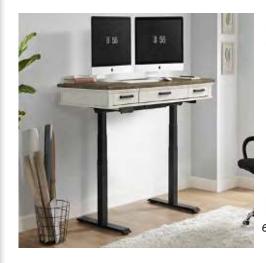

66"W x 32"D x 30.75"H

Credenza Hutch -

67.5"W x 15"D x 52"H

32" Bunching Bookcase -

32"W x 14.25"D x 76"H

32" Bunching Bookcase w/Door -

32"W x 15"D x 76"H

60" Lift Desk Top-

60"W x 28"D x 30-50"H