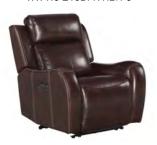

## **REDDISH BROWN**

Wainwright Reclining Chair WW-RC-140DPR-RBN-C

Wainwright Reclining Loveseat WW-LS-276DPR-RBN-C

Wainwright Reclining Sofa WW-SF-387DPR-RBN-C