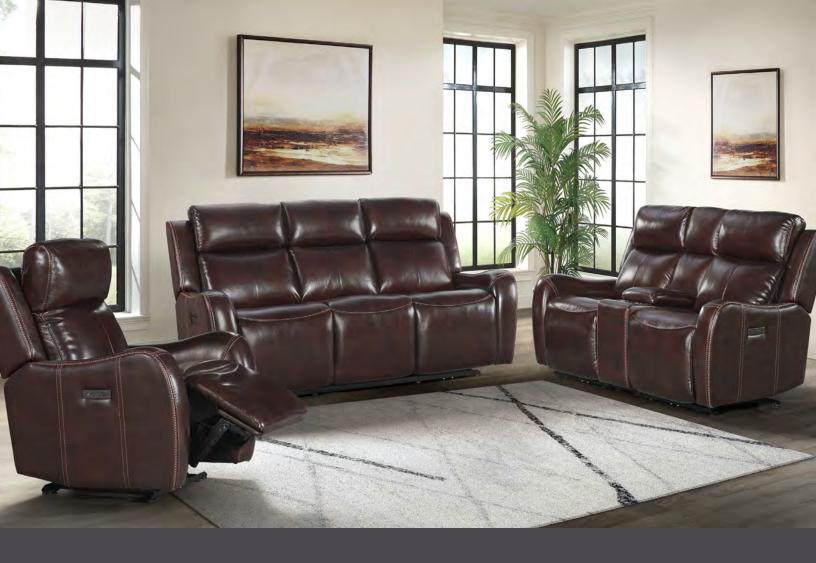

## **REDDISH BROWN**

Wainwright Reclining Chair WW-RC-140DPR-RBN-C

Wainwright Reclining Loveseat WW-LS-276DPR-RBN-C

Wainwright Reclining Sofa WW-SF-387DPR-RBN-C