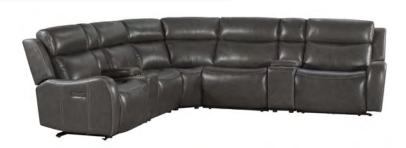

## CHARCOAL GRAY SECTIONAL

## FEATURES & BENEFITS

- Offered in two high-quality top-grain leather colors Reddish Brown & Charcoal Gray
- Dual Power Power Recline & Power Headrest
- RMT Mechs and Motors
- All Switches include USB plug-ins
- All Consoles include Power Pack (2-USB plug-ins)
- Pine & Engineered Plywood Frame Construction
- All Foam Cushioned Seats
- 3 Year Limited Frame, Mechanisms, and Power Warranty
- 1 Year Limited Fabric, Leather, and Cushions Warranty