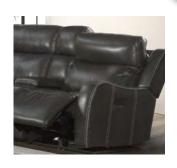

## CHARCOAL GRAY SECTIONAL

## FEATURES & BENEFITS

- Offered in two high-quality top-grain leather colors Reddish Brown & Charcoal Gray
- Dual Power Power Recline & Power Headrest
- RMT Mechs and Motors
- All Switches include USB plug-ins
- All Consoles include Power Pack (2-USB plug-ins)
- Pine & Engineered Plywood Frame Construction
- All Foam Cushioned Seats
- 3 Year Limited Frame, Mechanisms, and Power Warranty
- 1 Year Limited Fabric, Leather, and Cushions Warranty