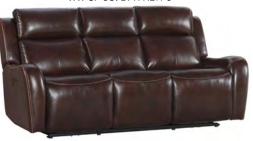

## **REDDISH BROWN**

Wainwright Reclining Chair WW-RC-140DPR-RBN-C

Wainwright Reclining Loveseat WW-LS-276DPR-RBN-C

Wainwright Reclining Sofa WW-SF-387DPR-RBN-C