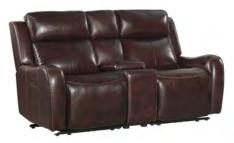

## **REDDISH BROWN**

Wainwright Reclining Chair WW-RC-140DPR-RBN-C

Wainwright Reclining Loveseat WW-LS-276DPR-RBN-C

Wainwright Reclining Sofa WW-SF-387DPR-RBN-C