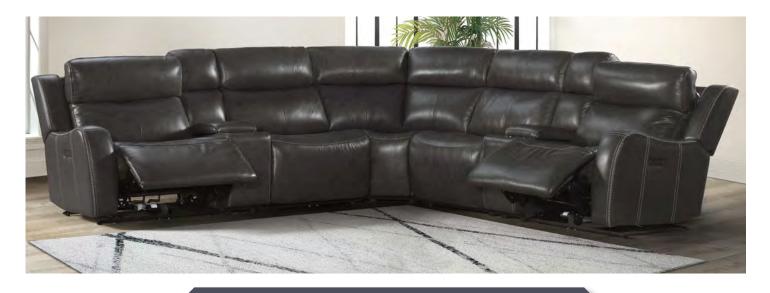

## Wainwright Leather Motion

BY INTERCON











## **REDDISH BROWN**

Wainwright Reclining Chair WW-RC-140DPR-RBN-C



Wainwright Reclining Loveseat WW-LS-276DPR-RBN-C



Wainwright Reclining Sofa WW-SF-387DPR-RBN-C



## CHARCOAL GRAY SECTIONAL







## FEATURES & BENEFITS

- Offered in two high-quality top-grain leather colors Reddish Brown & Charcoal Gray
- Dual Power Power Recline & Power Headrest
- RMT Mechs and Motors
- All Switches include USB plug-ins
- All Consoles include Power Pack (2-USB plug-ins)
- Pine & Engineered Plywood Frame Construction
- All Foam Cushioned Seats
- 3 Year Limited Frame, Mechanisms, and Power Warranty
- 1 Year Limited Fabric, Leather, and Cushions Warranty