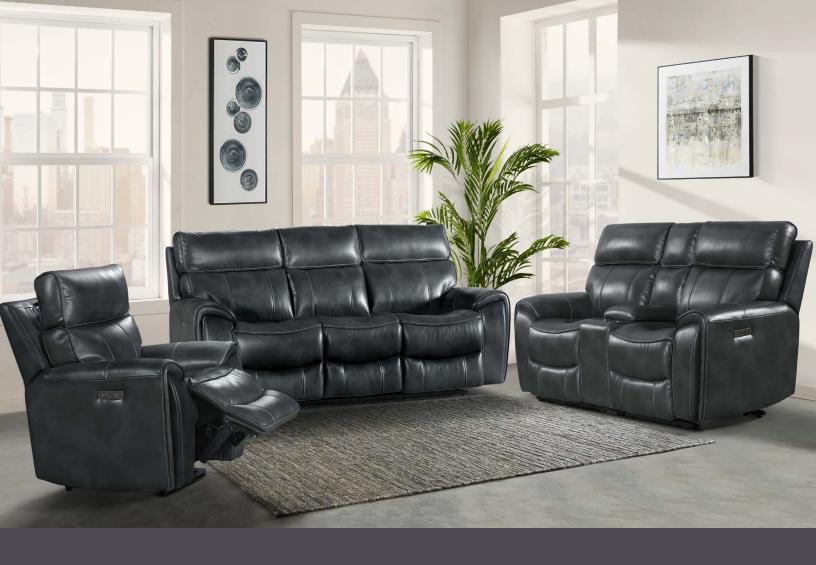

## SUMMIT LEATHER MOTION

BY INTERCON

## **BOLERO SLATE**

Summit Reclining Chair SI-RC-144DPR-SLT-C

Summit Reclining Loveseat SI-LS-268DPR-SLT-C

Summit Reclining Sofa SI-SF-390DPR-SLT-C