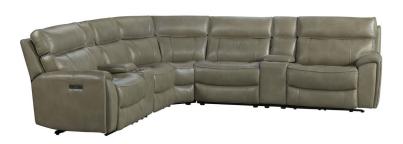

## **BOLERO MUSHROOM SECTIONAL**

## FEATURES & BENEFITS

- Offered in two Beyond Leather Performance Fabrics Bolero Mushroom & Slate
- Dual Power Power Recline & Power Headrest
- RMT Mechs and Motors
- All Switches include USB plug-ins
- All Consoles include Power Pack (2-USB plug-ins)
- Pine & Engineered Plywood Frame Construction
- All Foam Cushioned Seats
- 3 Year Limited Frame, Mechanisms, and Power Warranty
- 1 Year Limited Fabric, Leather, and Cushions Warranty
- 3 Year Limited Beyond Leather Warranty