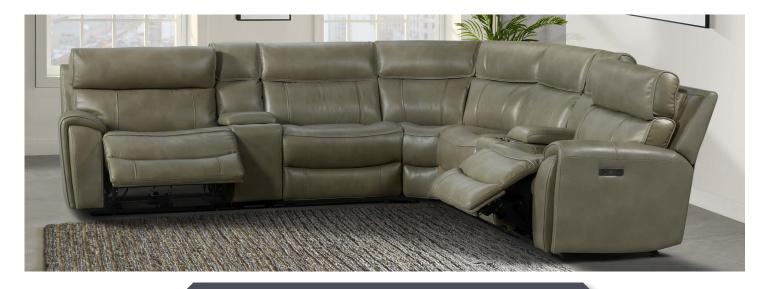

## SUMMIT LEATHER MOTION

BY INTERCON











## **BOLERO SLATE**

Summit Reclining Chair SI-RC-144DPR-SLT-C



Summit Reclining Loveseat SI-LS-268DPR-SLT-C



Summit Reclining Sofa SI-SF-390DPR-SLT-C



## **BOLERO MUSHROOM SECTIONAL**







## FEATURES & BENEFITS

- Offered in two Beyond Leather Performance Fabrics Bolero Mushroom & Slate
- Dual Power Power Recline & Power Headrest
- RMT Mechs and Motors
- All Switches include USB plug-ins
- All Consoles include Power Pack (2-USB plug-ins)
- Pine & Engineered Plywood Frame Construction
- All Foam Cushioned Seats
- 3 Year Limited Frame, Mechanisms, and Power Warranty
- 1 Year Limited Fabric, Leather, and Cushions Warranty
- 3 Year Limited Beyond Leather Warranty