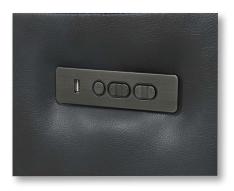

## FEATURES & BENEFITS

- Offered in two Beyond Leather Performance Fabrics Bolero Mushroom & Slate
- Dual Power Power Recline & Power Headrest
- RMT Mechs and Motors
- All Switches include USB plug-ins
- All Consoles include Power Pack (2-USB plug-ins)
- Pine & Engineered Plywood Frame Construction
- All Foam Cushioned Seats
- 3 Year Limited Frame, Mechanisms, and Power Warranty
- 1 Year Limited Fabric, Leather, and Cushions Warranty
- 3 Year Limited Beyond Leather Warranty