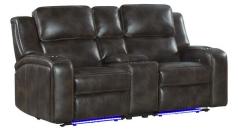

## **BOLERO COFFEE**

Silhouette Reclining Chair SE-RC-140DPR-COF-C

Silhouette Reclining Loveseat SE-LS-276DPR-COF-C

Silhouette Reclining Sofa SE-SF-387DPR-COF-C

## FEATURES & BENEFITS

- Offered in two Beyond Leather Performance Fabrics Bolero Coffee & Slate
- Dual Power Power Recline & Power Headrest
- RMT Mechs and Motors
- All Power Seats include Floor Lighting
- All Switches include USB plug-ins
- All Consoles include Power Pack (2-USB plug-ins)
- Pine & Engineered Plywood Frame Construction
- All Foam Cushioned Seats
- 3 Year Limited Frame, Mechanisms, and Power Warranty
- 1 Year Limited Fabric, Leather, and Cushions Warranty
- 3 Year Limited Beyond Leather Warranty