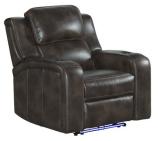

## **BOLERO COFFEE**

Silhouette Reclining Chair SE-RC-140DPR-COF-C

Silhouette Reclining Loveseat SE-LS-276DPR-COF-C

Silhouette Reclining Sofa SE-SF-387DPR-COF-C

## FEATURES & BENEFITS

- Offered in two Beyond Leather Performance Fabrics Bolero Coffee & Slate
- Dual Power Power Recline & Power Headrest
- RMT Mechs and Motors
- All Power Seats include Floor Lighting
- All Switches include USB plug-ins
- All Consoles include Power Pack (2-USB plug-ins)
- Pine & Engineered Plywood Frame Construction
- All Foam Cushioned Seats
- 3 Year Limited Frame, Mechanisms, and Power Warranty
- 1 Year Limited Fabric, Leather, and Cushions Warranty
- 3 Year Limited Beyond Leather Warranty