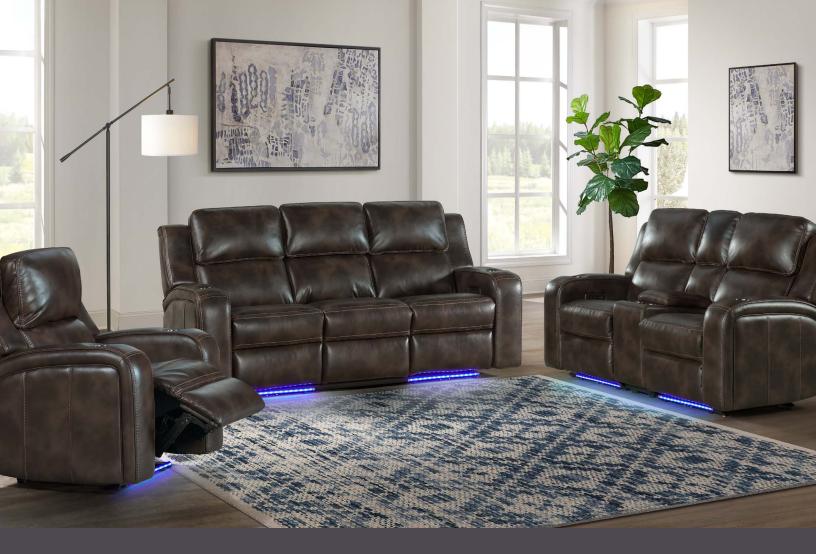

## SILHOUETTE LEATHER MOTION BY INTERCON

## **BOLERO COFFEE**

Silhouette Reclining Chair SE-RC-140DPR-COF-C

Silhouette Reclining Loveseat SE-LS-276DPR-COF-C

Silhouette Reclining Sofa SE-SF-387DPR-COF-C

## FEATURES & BENEFITS

- Offered in two Beyond Leather Performance Fabrics Bolero Coffee & Slate
- Dual Power Power Recline & Power Headrest
- RMT Mechs and Motors
- All Power Seats include Floor Lighting
- All Switches include USB plug-ins
- All Consoles include Power Pack (2-USB plug-ins)
- Pine & Engineered Plywood Frame Construction
- All Foam Cushioned Seats
- 3 Year Limited Frame, Mechanisms, and Power Warranty
- 1 Year Limited Fabric, Leather, and Cushions Warranty
- 3 Year Limited Beyond Leather Warranty