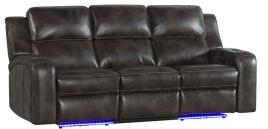

## **BOLERO COFFEE**

Silhouette Reclining Chair SE-RC-140DPR-COF-C

Silhouette Reclining Loveseat SE-LS-276DPR-COF-C

Silhouette Reclining Sofa SE-SF-387DPR-COF-C

## FEATURES & BENEFITS

- Offered in two Beyond Leather Performance Fabrics Bolero Coffee & Slate
- Dual Power Power Recline & Power Headrest
- RMT Mechs and Motors
- All Power Seats include Floor Lighting
- All Switches include USB plug-ins
- All Consoles include Power Pack (2-USB plug-ins)
- Pine & Engineered Plywood Frame Construction
- All Foam Cushioned Seats
- 3 Year Limited Frame, Mechanisms, and Power Warranty
- 1 Year Limited Fabric, Leather, and Cushions Warranty
- 3 Year Limited Beyond Leather Warranty