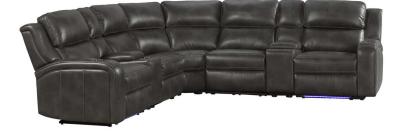

## **BOLERO SLATE SECTIONAL**

## FEATURES & BENEFITS

- Offered in two Beyond Leather Performance Fabrics Bolero Coffee & Slate
- Dual Power Power Recline & Power Headrest
- RMT Mechs and Motors
- All Power Seats include Floor Lighting
- All Switches include USB plug-ins
- All Consoles include Power Pack (2-USB plug-ins)
- Pine & Engineered Plywood Frame Construction
- All Foam Cushioned Seats
- 3 Year Limited Frame, Mechanisms, and Power Warranty
- 1 Year Limited Fabric, Leather, and Cushions Warranty
- 3 Year Limited Beyond Leather Warranty