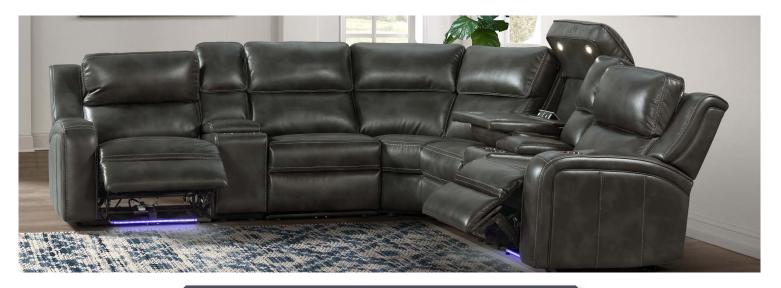

## **BOLERO SLATE SECTIONAL**

## FEATURES & BENEFITS

- Offered in two Beyond Leather Performance Fabrics Bolero Coffee & Slate
- Dual Power Power Recline & Power Headrest
- RMT Mechs and Motors
- All Power Seats include Floor Lighting
- All Switches include USB plug-ins
- All Consoles include Power Pack (2-USB plug-ins)
- Pine & Engineered Plywood Frame Construction
- All Foam Cushioned Seats
- 3 Year Limited Frame, Mechanisms, and Power Warranty
- 1 Year Limited Fabric, Leather, and Cushions Warranty
- 3 Year Limited Beyond Leather Warranty