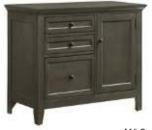

#### **PRODUCT DIMENSIONS**

41" Credenza -

41"W x 19.125"D x 30.875"H

50" Writing Desk -

50"W x 26"D x 30.5"H

62" Executive Desk -

62"W x 26"D x 31"H

62" Half Ped Desk -

### **MODEL NUMBERS**

**Tuscan or Gray Finish Options** (replace XXX with GRY/TUS)

41" Credenza -

SM-H0-4130D-XXX-C

50" Writing Desk -

SM-HO-5030WD-XXX-C

62" Executive Desk -

SM-H0-6230ED-XXX-C