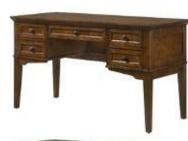

#### **PRODUCT DIMENSIONS**

41" Credenza -

41"W x 19.125"D x 30.875"H

50" Writing Desk -

50"W x 26"D x 30.5"H

62" Executive Desk -

62"W x 26"D x 31"H

62" Half Ped Desk -

### **MODEL NUMBERS**

**Tuscan or Gray Finish Options** (replace XXX with GRY/TUS)

41" Credenza -

SM-H0-4130D-XXX-C

50" Writing Desk -

SM-HO-5030WD-XXX-C

62" Executive Desk -

SM-H0-6230ED-XXX-C