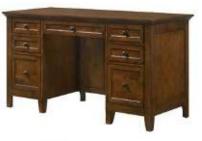

#### **PRODUCT DIMENSIONS**

41" Credenza -

41"W x 19.125"D x 30.875"H

50" Writing Desk -

50"W x 26"D x 30.5"H

62" Executive Desk -

62"W x 26"D x 31"H

62" Half Ped Desk -

62"W x 26"D x 31"H

32" Bunching Bookcase -

32"W x 14"D x 72"H

62" Half Ped Desk -

SM-HO-6230WD-XXX-C

32" Bunching Bookcase -SM-H0-7232B-XXX-C

32" Bunching Bookcases

50" Writing Desks

62" Executive Desks

62" Half Ped Desks