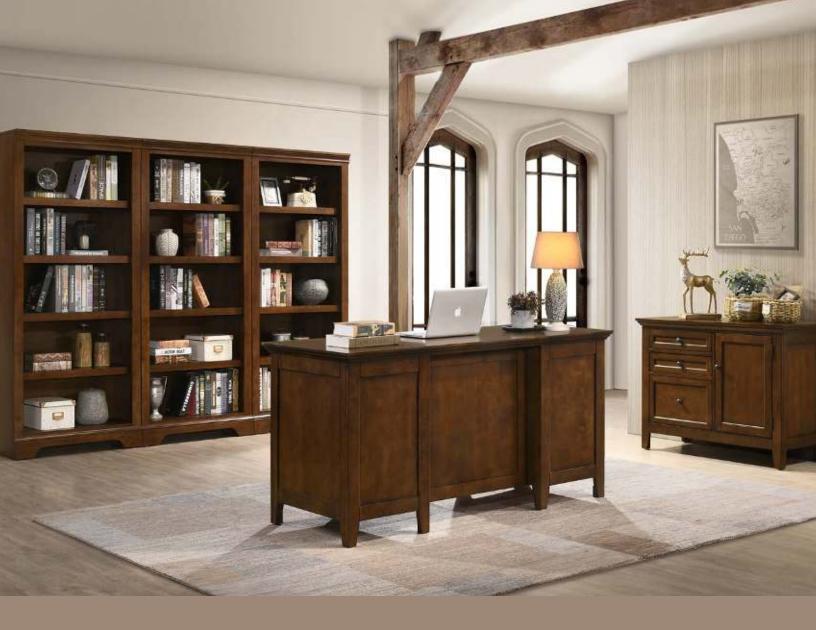

## **SAN MATEO HOME OFFICE**

**FEATURES & BENEFITS** Construction: Solid Wood Finishes: Tuscan and Gray

#### **CASE PIECES**

- Constructed from select hardwoods and birch veneer plywood
- · Drawer interiors smoothly finished
- · Steel ball bearing drawer guides
- File drawers
- Utility drawers
- Adjustable levelers

#### **PRODUCT DIMENSIONS**

41" Credenza -

41"W x 19.125"D x 30.875"H

50" Writing Desk -

50"W x 26"D x 30.5"H

62" Executive Desk -

62"W x 26"D x 31"H

62" Half Ped Desk -

62"W x 26"D x 31"H

32" Bunching Bookcase -

32"W x 14"D x 72"H

### **MODEL NUMBERS**

**Tuscan or Gray Finish Options** (replace XXX with GRY/TUS)

41" Credenza -

SM-H0-4130D-XXX-C

50" Writing Desk -

SM-HO-5030WD-XXX-C

62" Executive Desk -

SM-H0-6230ED-XXX-C

62" Half Ped Desk -

SM-HO-6230WD-XXX-C

32" Bunching Bookcase -SM-H0-7232B-XXX-C

32" Bunching Bookcases

50" Writing Desks

62" Executive Desks

62" Half Ped Desks