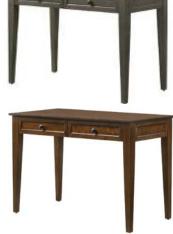

#### **PRODUCT DIMENSIONS**

41" Credenza -

41"W x 19.125"D x 30.875"H

50" Writing Desk -

50"W x 26"D x 30.5"H

62" Executive Desk -

62"W x 26"D x 31"H

62" Half Ped Desk -

### **MODEL NUMBERS**

**Tuscan or Gray Finish Options** (replace XXX with GRY/TUS)

41" Credenza -

SM-H0-4130D-XXX-C

50" Writing Desk -

SM-HO-5030WD-XXX-C

62" Executive Desk -

SM-H0-6230ED-XXX-C