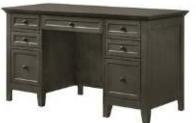

#### **PRODUCT DIMENSIONS**

41" Credenza -

41"W x 19.125"D x 30.875"H

50" Writing Desk -

50"W x 26"D x 30.5"H

62" Executive Desk -

62"W x 26"D x 31"H

62" Half Ped Desk -

62"W x 26"D x 31"H

32" Bunching Bookcase -

32"W x 14"D x 72"H

### **MODEL NUMBERS**

**Tuscan or Gray Finish Options** (replace XXX with GRY/TUS)

41" Credenza -

SM-H0-4130D-XXX-C

50" Writing Desk -

SM-HO-5030WD-XXX-C

62" Executive Desk -

SM-H0-6230ED-XXX-C

62" Half Ped Desk -

SM-HO-6230WD-XXX-C

32" Bunching Bookcase -SM-H0-7232B-XXX-C

32" Bunching Bookcases

50" Writing Desks

62" Executive Desks

62" Half Ped Desks