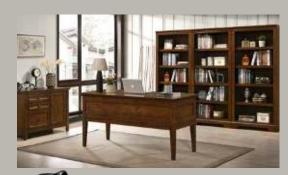

## **SAN MATEO HOME OFFICE**

**FEATURES & BENEFITS** Construction: Solid Wood Finishes: Tuscan and Gray

#### **CASE PIECES**

- Constructed from select hardwoods and birch veneer plywood
- · Drawer interiors smoothly finished
- · Steel ball bearing drawer guides
- File drawers
- Utility drawers
- Adjustable levelers

#### **PRODUCT DIMENSIONS**

41" Credenza -

41"W x 19.125"D x 30.875"H

50" Writing Desk -

50"W x 26"D x 30.5"H

62" Executive Desk -

62"W x 26"D x 31"H

62" Half Ped Desk -