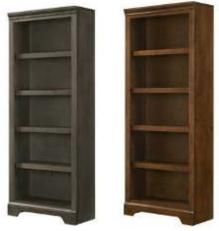

62"W x 26"D x 31"H

32" Bunching Bookcase -

32"W x 14"D x 72"H

62" Half Ped Desk -

SM-HO-6230WD-XXX-C

32" Bunching Bookcase -SM-H0-7232B-XXX-C

32" Bunching Bookcases

50" Writing Desks

62" Executive Desks

62" Half Ped Desks