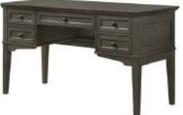

#### **PRODUCT DIMENSIONS**

41" Credenza -

41"W x 19.125"D x 30.875"H

50" Writing Desk -

50"W x 26"D x 30.5"H

62" Executive Desk -

62"W x 26"D x 31"H

62" Half Ped Desk -

62"W x 26"D x 31"H

32" Bunching Bookcase -

32"W x 14"D x 72"H

62" Half Ped Desk -

SM-HO-6230WD-XXX-C

32" Bunching Bookcase -SM-H0-7232B-XXX-C

32" Bunching Bookcases

50" Writing Desks

62" Executive Desks

62" Half Ped Desks