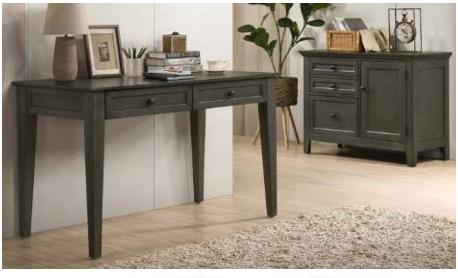

#### **PRODUCT DIMENSIONS**

41" Credenza -

41"W x 19.125"D x 30.875"H

50" Writing Desk -

50"W x 26"D x 30.5"H

62" Executive Desk -

62"W x 26"D x 31"H

62" Half Ped Desk -

### **MODEL NUMBERS**

**Tuscan or Gray Finish Options** (replace XXX with GRY/TUS)

41" Credenza -

SM-H0-4130D-XXX-C

50" Writing Desk -

SM-HO-5030WD-XXX-C

62" Executive Desk -

SM-H0-6230ED-XXX-C