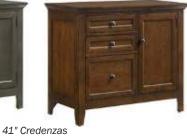

#### **PRODUCT DIMENSIONS**

41" Credenza -

41"W x 19.125"D x 30.875"H

50" Writing Desk -

50"W x 26"D x 30.5"H

62" Executive Desk -

62"W x 26"D x 31"H

62" Half Ped Desk -

### **MODEL NUMBERS**

**Tuscan or Gray Finish Options** (replace XXX with GRY/TUS)

41" Credenza -

SM-H0-4130D-XXX-C

50" Writing Desk -

SM-HO-5030WD-XXX-C

62" Executive Desk -

SM-H0-6230ED-XXX-C