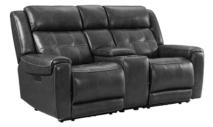

## **BARON CHARCOAL**

Regis Reclining Chair RS-RC-140DPR-BCH-C

Regis Reclining Loveseat RS-LS-280DPR-BCH-C

Regis Reclining Sofa RS-SF-388DPR-BCH-C

## FEATURES & BENEFITS

- Offered in two high-quality top-grain leather colors Baron Charcoal & Baron Redwood
- Dual-Power Recline & Power Headrest
- RMT Lift Mechanisms and Recline Motors
- All Switches include USB plug-ins
- All Consoles include Power Pack (2-USB plug-ins)
- Pine & Engineered Plywood Frame Construction
- All Foam Cushioned Seats
- 3 Year Limited Frame, Mechanisms, and Power Warranty
- 1 Year Limited Fabric, Leather, and Cushions Warranty