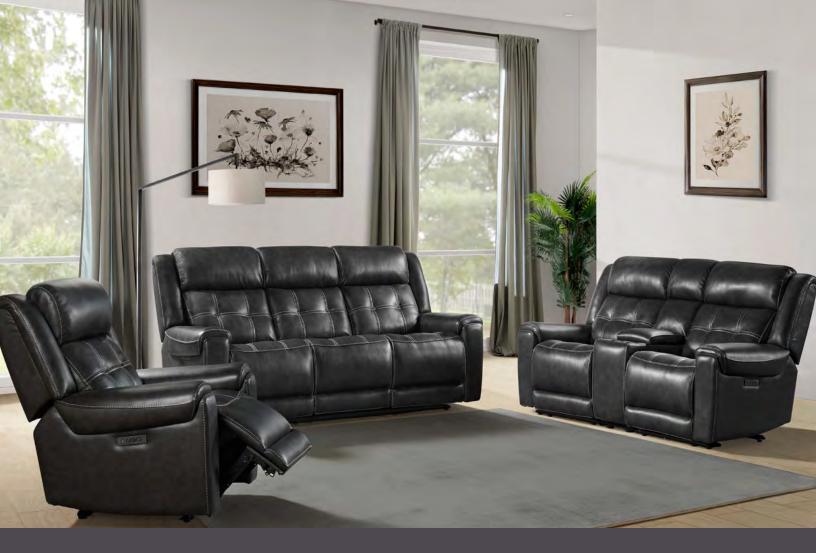

## REGIS LEATHER MOTION BY INTERCON

## **BARON CHARCOAL**

Regis Reclining Chair RS-RC-140DPR-BCH-C

Regis Reclining Loveseat RS-LS-280DPR-BCH-C

Regis Reclining Sofa RS-SF-388DPR-BCH-C