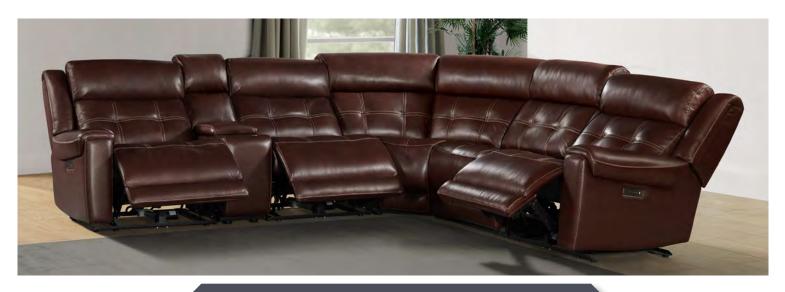

## **BARON REDWOOD SECTIONAL**

## FEATURES & BENEFITS

- Offered in two high-quality top-grain leather colors Baron Charcoal & Baron Redwood
- Dual-Power Recline & Power Headrest
- RMT Lift Mechanisms and Recline Motors
- All Switches include USB plug-ins
- All Consoles include Power Pack (2-USB plug-ins)
- Pine & Engineered Plywood Frame Construction
- All Foam Cushioned Seats
- 3 Year Limited Frame, Mechanisms, and Power Warranty
- 1 Year Limited Fabric, Leather, and Cushions Warranty