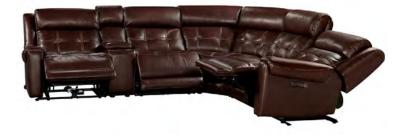

## **BARON REDWOOD SECTIONAL**

## FEATURES & BENEFITS

- Offered in two high-quality top-grain leather colors Baron Charcoal & Baron Redwood
- Dual-Power Recline & Power Headrest
- RMT Lift Mechanisms and Recline Motors
- All Switches include USB plug-ins
- All Consoles include Power Pack (2-USB plug-ins)
- Pine & Engineered Plywood Frame Construction
- All Foam Cushioned Seats
- 3 Year Limited Frame, Mechanisms, and Power Warranty
- 1 Year Limited Fabric, Leather, and Cushions Warranty