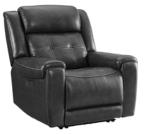

## **BARON CHARCOAL**

Regis Reclining Chair RS-RC-140DPR-BCH-C

Regis Reclining Loveseat RS-LS-280DPR-BCH-C

Regis Reclining Sofa RS-SF-388DPR-BCH-C

## FEATURES & BENEFITS

- Offered in two high-quality top-grain leather colors Baron Charcoal & Baron Redwood
- Dual-Power Recline & Power Headrest
- RMT Lift Mechanisms and Recline Motors
- All Switches include USB plug-ins
- All Consoles include Power Pack (2-USB plug-ins)
- Pine & Engineered Plywood Frame Construction
- All Foam Cushioned Seats
- 3 Year Limited Frame, Mechanisms, and Power Warranty
- 1 Year Limited Fabric, Leather, and Cushions Warranty