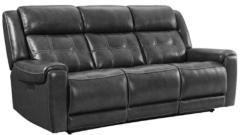

## **BARON CHARCOAL**

Regis Reclining Chair RS-RC-140DPR-BCH-C

Regis Reclining Loveseat RS-LS-280DPR-BCH-C

Regis Reclining Sofa RS-SF-388DPR-BCH-C

## FEATURES & BENEFITS

- Offered in two high-quality top-grain leather colors Baron Charcoal & Baron Redwood
- Dual-Power Recline & Power Headrest
- RMT Lift Mechanisms and Recline Motors
- All Switches include USB plug-ins
- All Consoles include Power Pack (2-USB plug-ins)
- Pine & Engineered Plywood Frame Construction
- All Foam Cushioned Seats
- 3 Year Limited Frame, Mechanisms, and Power Warranty
- 1 Year Limited Fabric, Leather, and Cushions Warranty