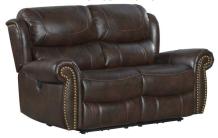

## BANNER TOBACCO

Hyde Park Reclining Chair HK-RC-144MR-TOB-C

Hyde Park Reclining Loveseat HK-LS-268PR-TOB-C

Hyde Park Reclining Sofa HK-SF-390PR-TOB-C

## FEATURES & BENEFITS

- Offered in two Beyond Leather Performance Fabrics: Banner Mahogany & Tobacco
- Single Power Recline on Sofa & Loveseat Manual Recline Glider Recliner
- RMT Lift Mechanisms and Recline Motors
- All Sectional Consoles include Power Pack (2-USB plug-ins)
- Pine & Engineered Plywood Frame Construction
- All Foam Cushioned Seats
- 3 Year Limited Frame, Mechanisms, and Power Warranty
- 1 Year Limited Fabric, Leather, and Cushions Warranty
- 3 Year Limited Beyond Leather Warranty