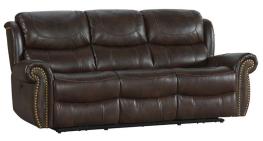

## BANNER TOBACCO

Hyde Park Reclining Chair HK-RC-144MR-TOB-C

Hyde Park Reclining Loveseat HK-LS-268PR-TOB-C

Hyde Park Reclining Sofa HK-SF-390PR-TOB-C

## FEATURES & BENEFITS

- Offered in two Beyond Leather Performance Fabrics: Banner Mahogany & Tobacco
- Single Power Recline on Sofa & Loveseat Manual Recline Glider Recliner
- RMT Lift Mechanisms and Recline Motors
- All Sectional Consoles include Power Pack (2-USB plug-ins)
- Pine & Engineered Plywood Frame Construction
- All Foam Cushioned Seats
- 3 Year Limited Frame, Mechanisms, and Power Warranty
- 1 Year Limited Fabric, Leather, and Cushions Warranty
- 3 Year Limited Beyond Leather Warranty