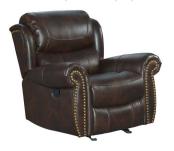

## BANNER TOBACCO

Hyde Park Reclining Chair HK-RC-144MR-TOB-C

Hyde Park Reclining Loveseat HK-LS-268PR-TOB-C

Hyde Park Reclining Sofa HK-SF-390PR-TOB-C

## FEATURES & BENEFITS

- Offered in two Beyond Leather Performance Fabrics: Banner Mahogany & Tobacco
- Single Power Recline on Sofa & Loveseat Manual Recline Glider Recliner
- RMT Lift Mechanisms and Recline Motors
- All Sectional Consoles include Power Pack (2-USB plug-ins)
- Pine & Engineered Plywood Frame Construction
- All Foam Cushioned Seats
- 3 Year Limited Frame, Mechanisms, and Power Warranty
- 1 Year Limited Fabric, Leather, and Cushions Warranty
- 3 Year Limited Beyond Leather Warranty