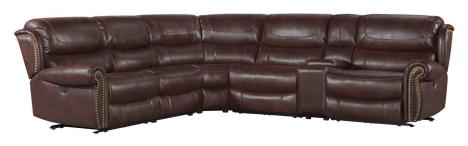

## BANNER MAHOGANY SECTIONAL

## FEATURES & BENEFITS

- Offered in two Beyond Leather Performance Fabrics: Banner Mahogany & Tobacco
- Single Power Recline on Sofa & Loveseat Manual Recline Glider Recliner
- RMT Lift Mechanisms and Recline Motors
- All Sectional Consoles include Power Pack (2-USB plug-ins)
- Pine & Engineered Plywood Frame Construction
- All Foam Cushioned Seats
- 3 Year Limited Frame, Mechanisms, and Power Warranty
- 1 Year Limited Fabric, Leather, and Cushions Warranty
- 3 Year Limited Beyond Leather Warranty