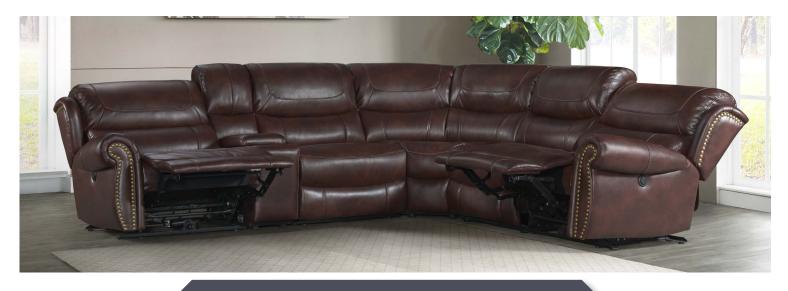

## BANNER MAHOGANY SECTIONAL

## FEATURES & BENEFITS

- Offered in two Beyond Leather Performance Fabrics: Banner Mahogany & Tobacco
- Single Power Recline on Sofa & Loveseat Manual Recline Glider Recliner
- RMT Lift Mechanisms and Recline Motors
- All Sectional Consoles include Power Pack (2-USB plug-ins)
- Pine & Engineered Plywood Frame Construction
- All Foam Cushioned Seats
- 3 Year Limited Frame, Mechanisms, and Power Warranty
- 1 Year Limited Fabric, Leather, and Cushions Warranty
- 3 Year Limited Beyond Leather Warranty