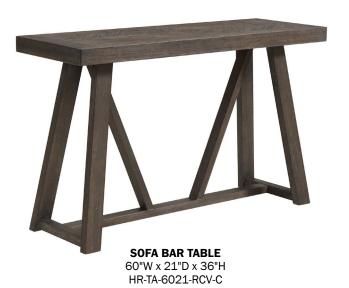

## HEARST LIVING

BY INTERCON

The Hearst Living Room Collection features a wire brushed rustic Oak Veneer laid up in an intricate diamond pattern. Rustic Modern Style with a rich finish. These tables are solidly constructed with an extra thick tops and heavy duty bases. The hardware is finished in an antique iron color.

## FEATURES & BENEFITS

- Constructed from Oak Veneer and Hardwood Solids
- Beautiful Reclaimed Chevron Finish
- Storage drawer and open compartment in Chairside Table
- Extra thick table tops on Sofa, Coffee, and End Tables
- Intricate diamond pattern on all table tops
- Heavy duty table bases on Sofa, Coffee, and End Tables
- Built in power outlet on side of Sofa Table