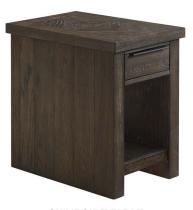

BACKLESS STOOL 19.25"W x 15.25"D x 25"H HR-BS-65C-RCV-K24

CHAIRSIDE TABLE 16"W x 24"D x 24"H HR-TA-1624-RCV-C

**END TABLE** 24"W x 24"D x 24"H HR-TA-2424-RCV-C

For more Hearst options, check out our Hearst dining products.

## FEATURES & BENEFITS

- Constructed from Oak Veneer and Hardwood Solids
- Beautiful Reclaimed Chevron Finish
- Storage drawer and open compartment in Chairside Table
- Extra thick table tops on Sofa, Coffee, and End Tables
- Intricate diamond pattern on all table tops
- Heavy duty table bases on Sofa, Coffee, and End Tables
- Built in power outlet on side of Sofa Table