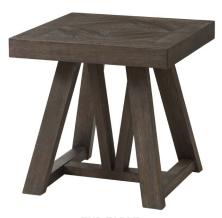

BACKLESS STOOL 19.25"W x 15.25"D x 25"H HR-BS-65C-RCV-K24

CHAIRSIDE TABLE 16"W x 24"D x 24"H HR-TA-1624-RCV-C

**END TABLE** 24"W x 24"D x 24"H HR-TA-2424-RCV-C

For more Hearst options, check out our Hearst dining products.