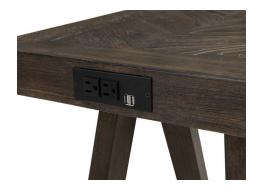

## FEATURES & BENEFITS

- Constructed from Oak Veneer and Hardwood Solids
- Beautiful Reclaimed Chevron Finish
- Storage drawer and open compartment in Chairside Table
- Extra thick table tops on Sofa, Coffee, and End Tables
- Intricate diamond pattern on all table tops
- Heavy duty table bases on Sofa, Coffee, and End Tables
- Built in power outlet on side of Sofa Table