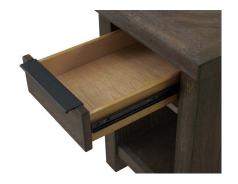

## FEATURES & BENEFITS

- Constructed from Oak Veneer and Hardwood Solids
- Beautiful Reclaimed Chevron Finish
- Storage drawer and open compartment in Chairside Table
- Extra thick table tops on Sofa, Coffee, and End Tables
- Intricate diamond pattern on all table tops
- Heavy duty table bases on Sofa, Coffee, and End Tables
- Built in power outlet on side of Sofa Table