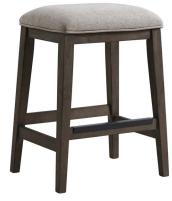

BACKLESS STOOL 19.25"W x 15.25"D x 25"H HR-BS-65C-RCV-K24

CHAIRSIDE TABLE 16"W x 24"D x 24"H HR-TA-1624-RCV-C

**END TABLE** 24"W x 24"D x 24"H HR-TA-2424-RCV-C

For more Hearst options, check out our Hearst dining products.