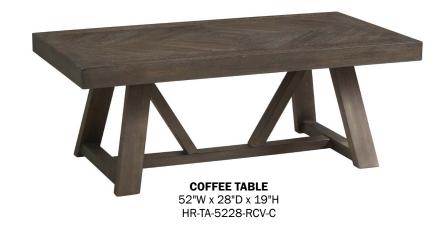

BACKLESS STOOL 19.25"W x 15.25"D x 25"H HR-BS-65C-RCV-K24

CHAIRSIDE TABLE 16"W x 24"D x 24"H HR-TA-1624-RCV-C

**END TABLE** 24"W x 24"D x 24"H HR-TA-2424-RCV-C

For more Hearst options, check out our Hearst dining products.

## FEATURES & BENEFITS

- Constructed from Oak Veneer and Hardwood Solids
- Beautiful Reclaimed Chevron Finish
- Storage drawer and open compartment in Chairside Table
- Extra thick table tops on Sofa, Coffee, and End Tables
- Intricate diamond pattern on all table tops
- Heavy duty table bases on Sofa, Coffee, and End Tables
- Built in power outlet on side of Sofa Table