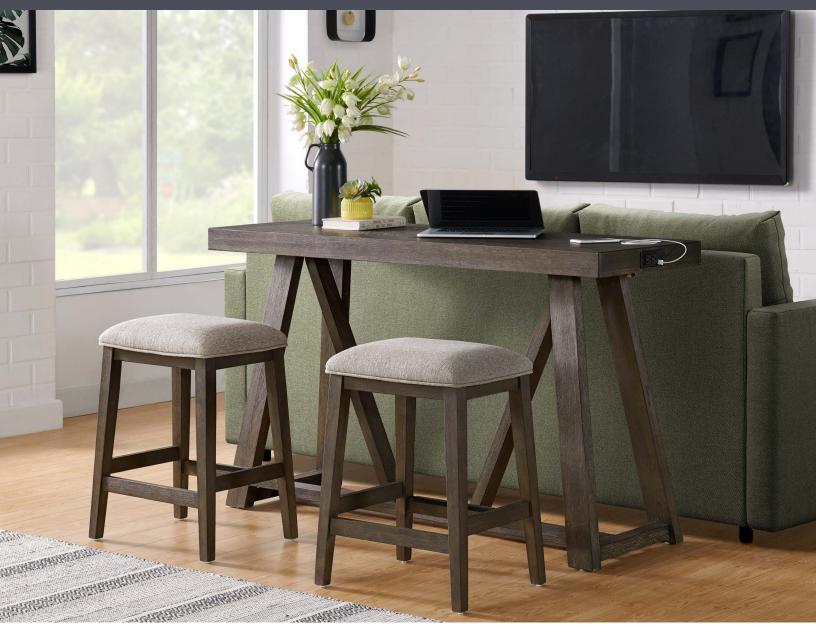

## HEARST LIVING

BY INTERCON

The Hearst Living Room Collection features a wire brushed rustic Oak Veneer laid up in an intricate diamond pattern. Rustic Modern Style with a rich finish. These tables are solidly constructed with an extra thick tops and heavy duty bases. The hardware is finished in an antique iron color.

## FEATURES & BENEFITS

- Constructed from Oak Veneer and Hardwood Solids
- Beautiful Reclaimed Chevron Finish
- Storage drawer and open compartment in Chairside Table
- Extra thick table tops on Sofa, Coffee, and End Tables
- Intricate diamond pattern on all table tops
- Heavy duty table bases on Sofa, Coffee, and End Tables
- Built in power outlet on side of Sofa Table