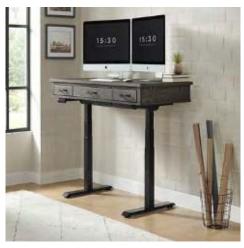

32"W x 15.25"D x 76"H

60" Lift Desk Top -

60"W x 28"D x 30-50"H

FR-HO-7632B-PEW-C

60" Lift Desk Top -

FR-H0-7632B-PEW-C

60" Writing Desk

66" Credenza and Credenza Hutch

Bunching Bookcase

60" Half Ped Desk

Sliding Door Cabinet