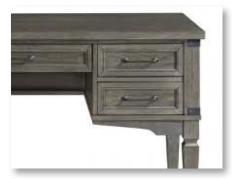

## **CASE PIECES**

- · Oak planking on tops and desk panels
- Antiqued metal corner accents on all case pieces
- · Aged iron drawer and door pulls
- Dramatic dark finish with silver undertones
- File storage available throughout most case pieces
- Center drawer on Desks flip down for keyboard access
- · Wire management on all case pieces