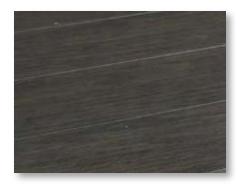

# **FOUNDRY HOME OFFICE**

**FEATURES & BENEFITS** 

**Construction:** Oak Veneer and Select Hard-

wood

Finish: Brushed Pewter