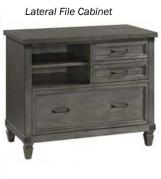

### **PRODUCT DIMENSIONS**

Lateral File Cabinet -

42"W x 21"D x 31"H

Sliding Door Cabinet -

58"W x 18"D x 46.75"H

60" Writing Desk -

60"W x 28"D x 31"H

60" Half Ped Desk -

#### **MODEL NUMBERS**

Lateral File Cabinet -

FR-HO-4231LF-PEW-C

Sliding Door Cabinet -

FR-HO-5846-PEW-C

60" Writing Desk -

FR-HO-6028WD-PEW-C

60" Half Ped Desk -