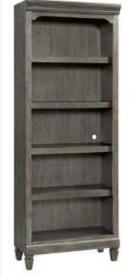

### **PRODUCT DIMENSIONS**

Lateral File Cabinet -

42"W x 21"D x 31"H

Sliding Door Cabinet -

58"W x 18"D x 46.75"H

60" Writing Desk -

60"W x 28"D x 31"H

60" Half Ped Desk -

32"W x 15.25"D x 76"H

60" Lift Desk Top -

60"W x 28"D x 30-50"H

FR-HO-7632B-PEW-C

60" Lift Desk Top -

FR-H0-7632B-PEW-C

60" Writing Desk

66" Credenza and Credenza Hutch

Bunching Bookcase

60" Half Ped Desk

Sliding Door Cabinet