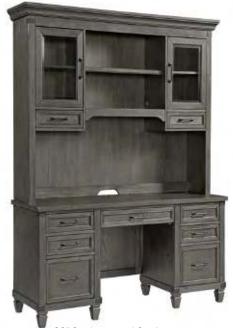

60" x 28"D x 31"H

66" Credenza -

66"W x 22"D x 31"H

66" Executive Desk -

66"W x 32"D x 31"H

Credenza Hutch -

68.25"W x 15.25"D x 52"H

32" Bunching Bookcase -

FR-HO-6030WD-PEW-C

66" Credenza -

FR-HO-6631-PEW-C

66" Executive Desk -

FR-HO-6631ED-PEW-C

Credenza Hutch -

FR-HO-6852H-PEW-C

32" Bunching Bookcase -

FR-HO-7632B-PEW-C

60" Lift Desk Top -

FR-H0-7632B-PEW-C

60" Writing Desk

66" Credenza and Credenza Hutch

Bunching Bookcase

60" Half Ped Desk

Sliding Door Cabinet