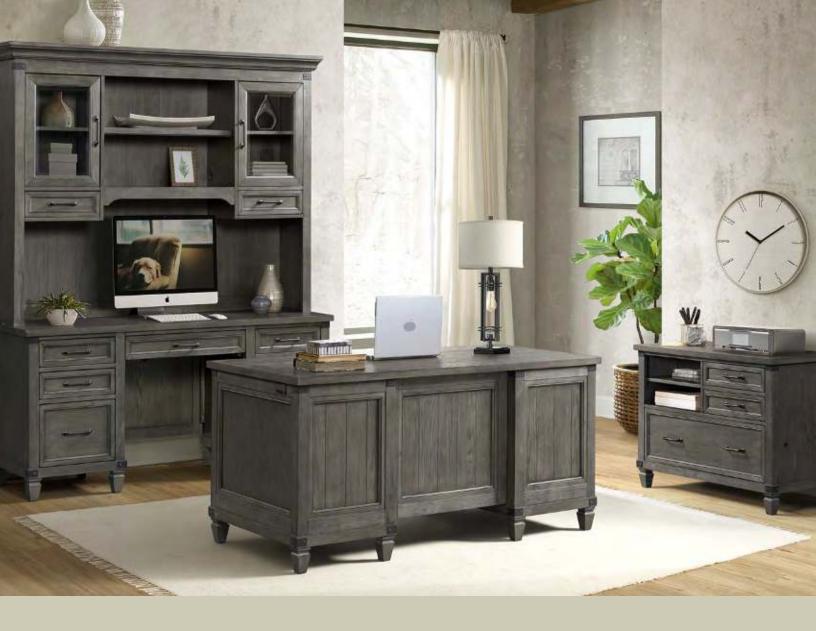

# FOUNDRY HOME OFFICE

BY INTERCON

# **FOUNDRY HOME OFFICE**

**FEATURES & BENEFITS** 

**Construction:** Oak Veneer and Select Hard-

wood

Finish: Brushed Pewter

## **CASE PIECES**

- · Oak planking on tops and desk panels
- Antiqued metal corner accents on all case pieces
- · Aged iron drawer and door pulls
- Dramatic dark finish with silver undertones
- File storage available throughout most case pieces
- Center drawer on Desks flip down for keyboard access
- · Wire management on all case pieces