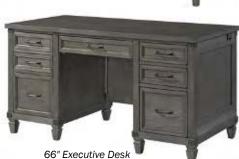

60" x 28"D x 31"H

66" Credenza -

66"W x 22"D x 31"H

66" Executive Desk -

66"W x 32"D x 31"H

Credenza Hutch -

68.25"W x 15.25"D x 52"H

32" Bunching Bookcase -

FR-HO-6030WD-PEW-C

66" Credenza -

FR-HO-6631-PEW-C

66" Executive Desk -

FR-HO-6631ED-PEW-C

Credenza Hutch -

FR-HO-6852H-PEW-C

32" Bunching Bookcase -