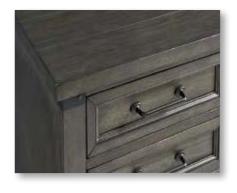

## **CASE PIECES**

- · Oak planking on tops and desk panels
- Antiqued metal corner accents on all case pieces
- · Aged iron drawer and door pulls
- Dramatic dark finish with silver undertones
- File storage available throughout most case pieces
- Center drawer on Desks flip down for keyboard access
- · Wire management on all case pieces