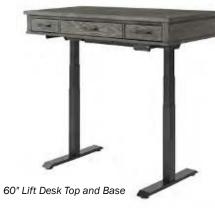

32"W x 15.25"D x 76"H

60" Lift Desk Top -

60"W x 28"D x 30-50"H

FR-HO-7632B-PEW-C

60" Lift Desk Top -

FR-H0-7632B-PEW-C

60" Writing Desk

66" Credenza and Credenza Hutch

Bunching Bookcase

60" Half Ped Desk

Sliding Door Cabinet