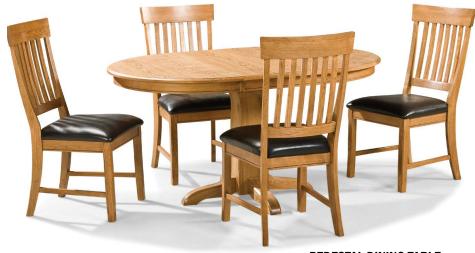

## **PEDESTAL DINING TABLE**

42"W 42-60"L, 18" Standard Leaf Base: FD-TA-L4260-CNT-BSE Top: FD-TA-L4260-CNT-TOP

#### **SLAT BACK SIDE CHAIR**

19"W x 22.75"D x 39.5"H FD-CH-180C-CNT-RTA