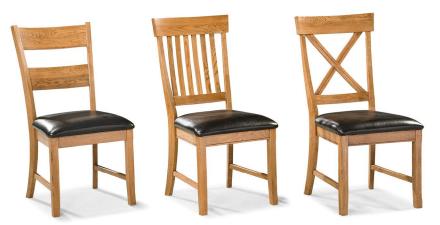

# **FEATURES & BENEFITS**

- · Tables constructed from solid oak and oak laminate with a beautiful Chestnut finish
- · Durable lacquer finish
- · Tables utilize durable high pressure laminate product for added surface durability
- 18" standard leaf in pedestal and leg dining table
- Drop leaf table features two 11" drop leaves
- · Chairs constructed from solid oak
- · Chairs include lag bolt construction and side stretchers for maximum strength and durability
- · Comfortable, black PU fabric cushion seats on chairs
- Chairs are offered in ladder, x-back, and slat back styles

### **LADDER BACK SIDE CHAIR**

19"W x 23.5"D x 37"H FD-CH-169C-CNT-RTA

#### **SLAT BACK SIDE CHAIR**

19"W x 22.75"D x 39.5"H FD-CH-180C-CNT-RTA

## X-BACK SIDE CHAIR

19"W x 22.75"D x 39.5"H FD-CH-125C-CNT-RTA