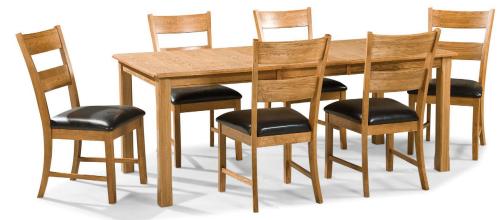

#### **LEG DINING TABLE**

36"W 60-78"L, 18" Standard Leaf FD-TA-L3678-CNT-C

### **LADDER BACK SIDE CHAIR**

19"W x 23.5"D x 37"H FD-CH-169C-CNT-RTA