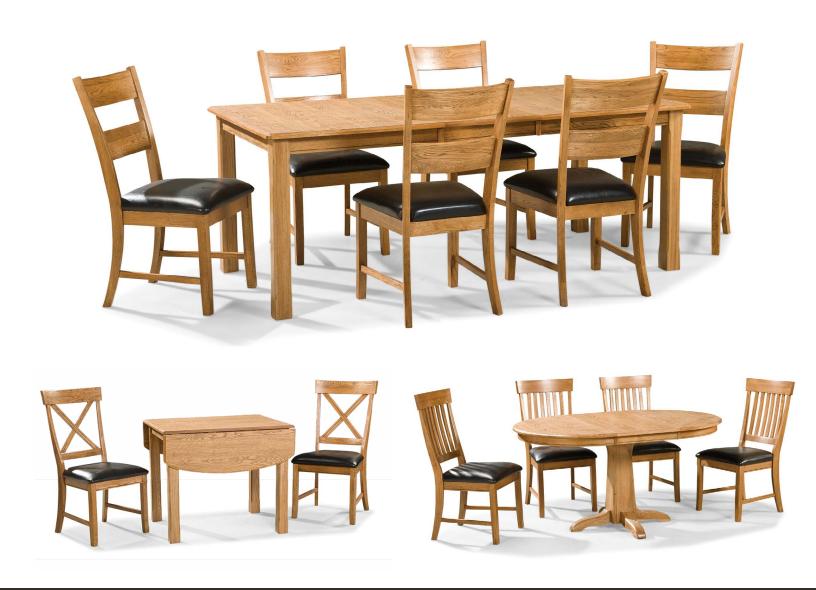

# CREATE YOUR SET TO FIT YOUR STYLE AND NEEDS!

- Transitional Dining Collection with Genuine Rustic Charm
- Three Modern Dining Tables with Four Chair Styles
- · High Pressure Laminated Tops for Durable Daily Use

# **FEATURES & BENEFITS**

- · Tables constructed from solid oak and oak laminate with a beautiful Chestnut finish
- · Durable lacquer finish
- · Tables utilize durable high pressure laminate product for added surface durability
- 18" standard leaf in pedestal and leg dining table
- Drop leaf table features two 11" drop leaves
- · Chairs constructed from solid oak
- · Chairs include lag bolt construction and side stretchers for maximum strength and durability
- · Comfortable, black PU fabric cushion seats on chairs
- Chairs are offered in ladder, x-back, and slat back styles

## **PEDESTAL DINING TABLE**

42"W 42-60"L, 18" Standard Leaf Base: FD-TA-L4260-CNT-BSE Top: FD-TA-L4260-CNT-TOP

#### **LEG DINING TABLE**

36"W 60-78"L, 18" Standard Leaf FD-TA-L3678-CNT-C

# **DROP LEAF DINING TABLE** 36"W 28-50"L, 2-11" Drop Leaves FD-TA-L3645D-CNT-C

### **LADDER BACK SIDE CHAIR**

19"W x 23.5"D x 37"H FD-CH-169C-CNT-RTA

#### **SLAT BACK SIDE CHAIR**

19"W x 22.75"D x 39.5"H FD-CH-180C-CNT-RTA

## X-BACK SIDE CHAIR

19"W x 22.75"D x 39.5"H FD-CH-125C-CNT-RTA