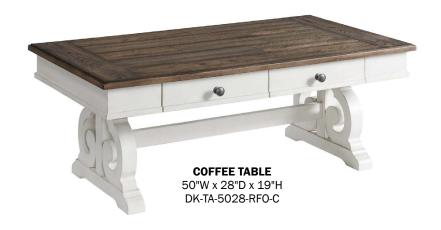

**BACKLESS STOOL** 18.5"W x 14.5"D x 25.75"H DK-BS-45W-RFO-K24

CHAIRSIDE TABLE 16"W x 22"D x 24"H DK-TA-1624-RFO-C

**END TABLE** 22"W x 26"D x 24"H DK-TA-2224-RFO-C

For more Drake options, check out our Drake dining products.