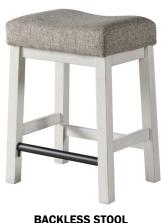

**BACKLESS STOOL** 18.5"W x 14.5"D x 25.75"H DK-BS-45W-RFO-K24

CHAIRSIDE TABLE 16"W x 22"D x 24"H DK-TA-1624-RFO-C

**END TABLE** 22"W x 26"D x 24"H DK-TA-2224-RFO-C

For more Drake options, check out our Drake dining products.