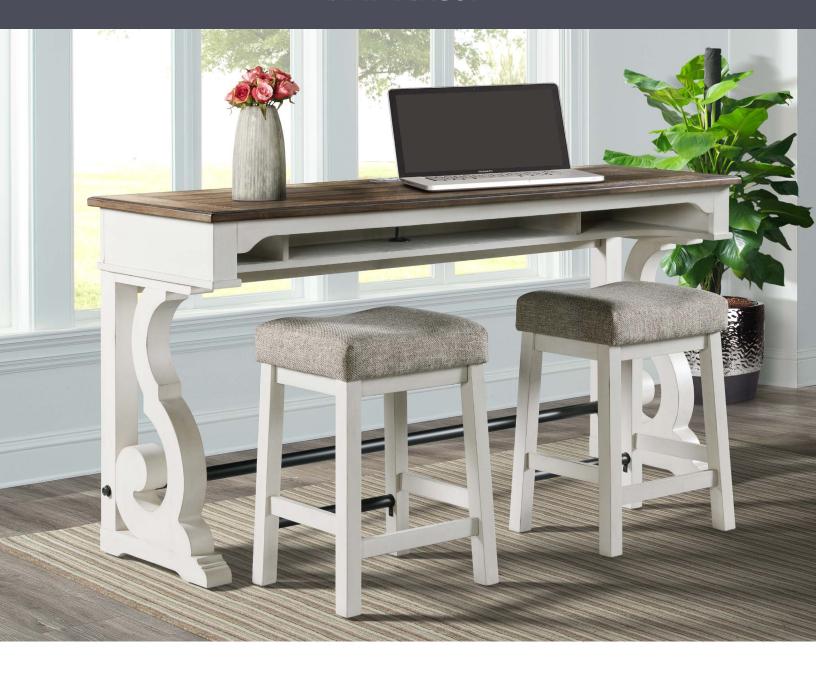

**BACKLESS STOOL** 18.5"W x 14.5"D x 25.75"H DK-BS-45W-RFO-K24

CHAIRSIDE TABLE 16"W x 22"D x 24"H DK-TA-1624-RFO-C

**END TABLE** 22"W x 26"D x 24"H DK-TA-2224-RFO-C

For more Drake options, check out our Drake dining products.

## FEATURES & BENEFITS

- Constructed from rustic Knotty Oak Veneer and Select Hardwoods
- Unique white harp bases on end table and coffee table
- Storage drawer in all occasional tables
- Easy to assemble
- Sofa Bar Table offers ample storage with tubular metal footrest for comfort
- Backless stools tuck perfectly under top of sofa bar table
- Built in power outlet on top of sofa bar table