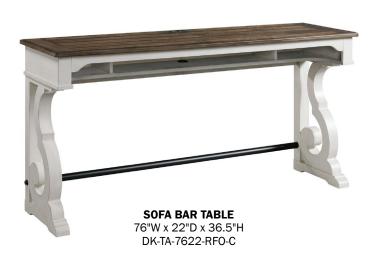

**BACKLESS STOOL** 18.5"W x 14.5"D x 25.75"H DK-BS-45W-RFO-K24

CHAIRSIDE TABLE 16"W x 22"D x 24"H DK-TA-1624-RFO-C

**END TABLE** 22"W x 26"D x 24"H DK-TA-2224-RFO-C

For more Drake options, check out our Drake dining products.

## FEATURES & BENEFITS

- Constructed from rustic Knotty Oak Veneer and Select Hardwoods
- Unique white harp bases on end table and coffee table
- Storage drawer in all occasional tables
- Easy to assemble
- Sofa Bar Table offers ample storage with tubular metal footrest for comfort
- Backless stools tuck perfectly under top of sofa bar table
- Built in power outlet on top of sofa bar table