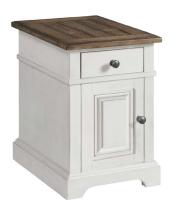

**BACKLESS STOOL** 18.5"W x 14.5"D x 25.75"H DK-BS-45W-RFO-K24

CHAIRSIDE TABLE 16"W x 22"D x 24"H DK-TA-1624-RFO-C

**END TABLE** 22"W x 26"D x 24"H DK-TA-2224-RFO-C

For more Drake options, check out our Drake dining products.