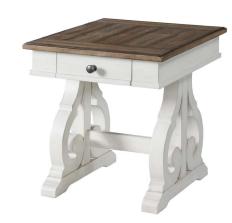

**BACKLESS STOOL** 18.5"W x 14.5"D x 25.75"H DK-BS-45W-RFO-K24

CHAIRSIDE TABLE 16"W x 22"D x 24"H DK-TA-1624-RFO-C

**END TABLE** 22"W x 26"D x 24"H DK-TA-2224-RFO-C

For more Drake options, check out our Drake dining products.