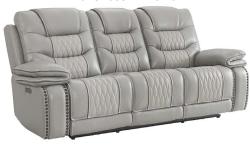

## LIGHT GRAY LEATHER

Cody Reclining Chair CY-RC-140DPR-LGR-C

Cody Reclining Loveseat CY-LS-280DPR-LGR-C

Cody Reclining Sofa CY-SF-388DPR-LGR-C