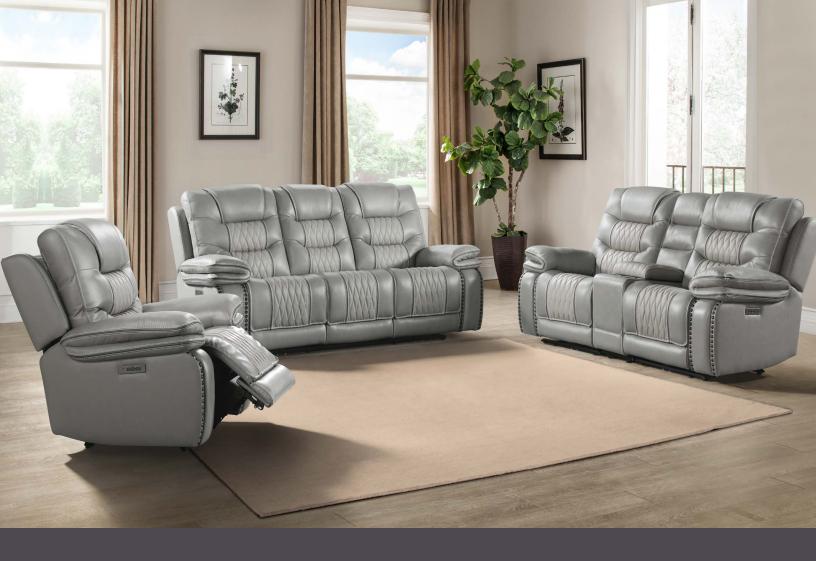

## CODY LEATHER MOTION

BY INTERCON

## LIGHT GRAY LEATHER

Cody Reclining Chair CY-RC-140DPR-LGR-C

Cody Reclining Loveseat CY-LS-280DPR-LGR-C

Cody Reclining Sofa CY-SF-388DPR-LGR-C