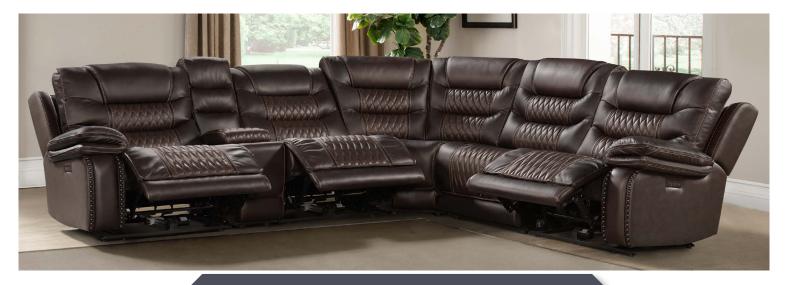

## CODY LEATHER MOTION

BY INTERCON











## LIGHT GRAY LEATHER

Cody Reclining Chair CY-RC-140DPR-LGR-C



Cody Reclining Loveseat CY-LS-280DPR-LGR-C



Cody Reclining Sofa CY-SF-388DPR-LGR-C



## DARK BROWN LEATHER SECTIONAL







## FEATURES & BENEFITS

- Offered in two high-quality top-grain leather colors Light Gray & Dark Brown
- Dual-Power Recline & Power Headrest
- RMT Lift Mechanisms and Recline Motors
- All Switches include USB plug-ins
- All Consoles include Power Pack (2-USB plug-ins)
- Pine & Engineered Plywood Frame Construction
- All Foam Cushioned Seats
- 3 Year Limited Frame, Mechanisms, and Power Warranty
- 1 Year Limited Fabric, Leather, and Cushions Warranty