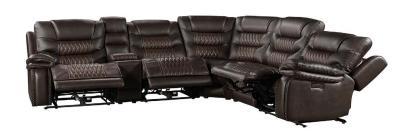

## DARK BROWN LEATHER SECTIONAL

## FEATURES & BENEFITS

- Offered in two high-quality top-grain leather colors Light Gray & Dark Brown
- Dual-Power Recline & Power Headrest
- RMT Lift Mechanisms and Recline Motors
- All Switches include USB plug-ins
- All Consoles include Power Pack (2-USB plug-ins)
- Pine & Engineered Plywood Frame Construction
- All Foam Cushioned Seats
- 3 Year Limited Frame, Mechanisms, and Power Warranty
- 1 Year Limited Fabric, Leather, and Cushions Warranty