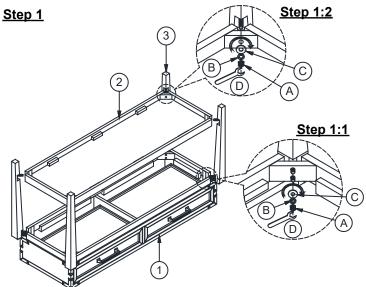

## ASSEMBLY TIPS:

- 1.Remove hardware from box and sort by size.
- 2. Please check to see that all hardware and parts are present prior start of assembly.
- 3.Please follow attached instructions in the same sequence as numbered to assure fast and easy assembly.