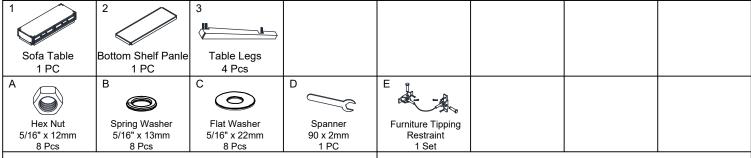

## ASSEMBLY INSTRUCTION

**DESCRIPTION: 52x18 Sofa Table** 

ITEM NO: LG-TA-5218-WST-C

Thank you for purchasing this quality product. Be sure to check all packing material carefully for small parts which may have come loose inside the carton during shipment. Identify and count all parts and compare with the parts list below. Please keep all hardware out of reach of small children.