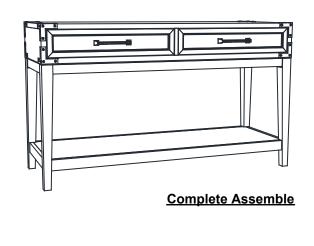

## ASSEMBLY INSTRUCTION

**DESCRIPTION: 52x18 Sofa Table** 

ITEM NO: LG-TA-5218-WST-C

Thank you for purchasing this quality product. Be sure to check all packing material carefully for small parts which may have come loose inside the carton during shipment. Identify and count all parts and compare with the parts list below. Please keep all hardware out of reach of small children.