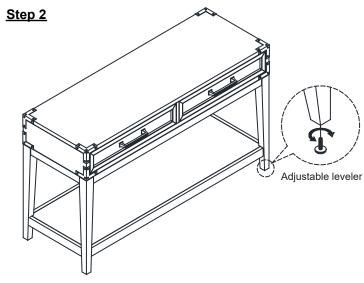

## ASSEMBLY TIPS:

- 1.Remove hardware from box and sort by size.
- 2. Please check to see that all hardware and parts are present prior start of assembly.
- 3.Please follow attached instructions in the same sequence as numbered to assure fast and easy assembly.