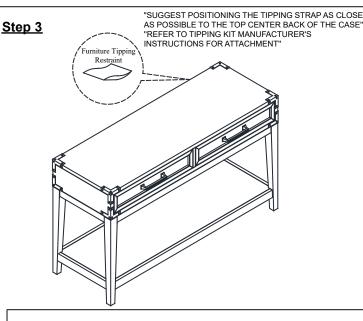

## ASSEMBLY TIPS:

- 1.Remove hardware from box and sort by size.
- 2. Please check to see that all hardware and parts are present prior start of assembly.
- 3.Please follow attached instructions in the same sequence as numbered to assure fast and easy assembly.