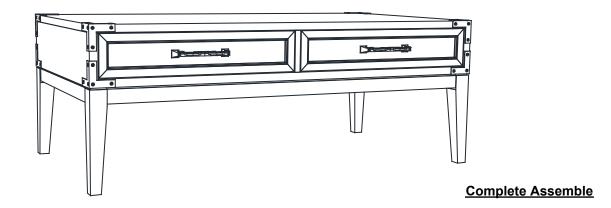

# ASSEMBLY INSTRUCTION

**DESCRIPTION: 52x28 Coffee Table** 

ITEM NO: LG-TA-5228-WST-C

Thank you for purchasing this quality product. Be sure to check all packing material carefully for small parts which may have come loose inside the carton during shipment. Identify and count all parts and compare with the parts list below. Please keep all hardware out of reach of small children.



### Step 1



## Step 2





### ASSEMBLY TIPS:

- 1.Remove hardware from box and sort by size.
- 2. Please check to see that all hardware and parts are present prior start of assembly.
- 3.Please follow attached instructions in the same sequence as numbered to assure fast and easy assembly.

# **⚠** WARNING!

- 1.Don't attempt to repair or modify parts that are broken or defective. Please contact the store immediately.
- 2. This product is for home use only and not intended for commercial establishments.