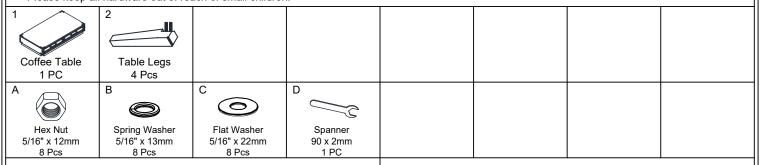

# ASSEMBLY INSTRUCTION

**DESCRIPTION: 52x28 Coffee Table** 

ITEM NO: LG-TA-5228-WST-C

Thank you for purchasing this quality product. Be sure to check all packing material carefully for small parts which may have come loose inside the carton during shipment. Identify and count all parts and compare with the parts list below. Please keep all hardware out of reach of small children.

### ASSEMBLY TIPS:

- 1.Remove hardware from box and sort by size.
- 2. Please check to see that all hardware and parts are present prior start of assembly.
- 3.Please follow attached instructions in the same sequence as numbered to assure fast and easy assembly.