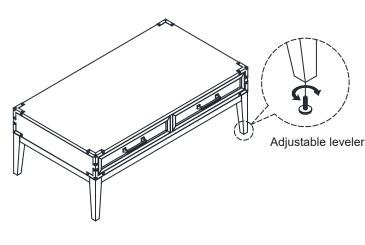

# ASSEMBLY INSTRUCTION

**DESCRIPTION: 52x28 Coffee Table** 

ITEM NO: LG-TA-5228-WST-C

Thank you for purchasing this quality product. Be sure to check all packing material carefully for small parts which may have come loose inside the carton during shipment. Identify and count all parts and compare with the parts list below. Please keep all hardware out of reach of small children.



### Step 1



## Step 2





### ASSEMBLY TIPS:

- 1.Remove hardware from box and sort by size.
- 2. Please check to see that all hardware and parts are present prior start of assembly.
- 3.Please follow attached instructions in the same sequence as numbered to assure fast and easy assembly.

# **⚠** WARNING!

- 1.Don't attempt to repair or modify parts that are broken or defective. Please contact the store immediately.
- 2. This product is for home use only and not intended for commercial establishments.