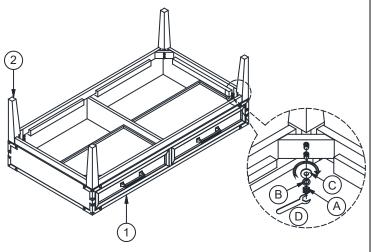

# ASSEMBLY INSTRUCTION

**DESCRIPTION: 52x28 Coffee Table** 

ITEM NO: LG-TA-5228-WST-C

Thank you for purchasing this quality product. Be sure to check all packing material carefully for small parts which may have come loose inside the carton during shipment. Identify and count all parts and compare with the parts list below. Please keep all hardware out of reach of small children.



### Step 1



## Step 2





### ASSEMBLY TIPS:

- 1.Remove hardware from box and sort by size.
- 2. Please check to see that all hardware and parts are present prior start of assembly.
- 3.Please follow attached instructions in the same sequence as numbered to assure fast and easy assembly.

# **⚠** WARNING!

- 1.Don't attempt to repair or modify parts that are broken or defective. Please contact the store immediately.
- 2. This product is for home use only and not intended for commercial establishments.