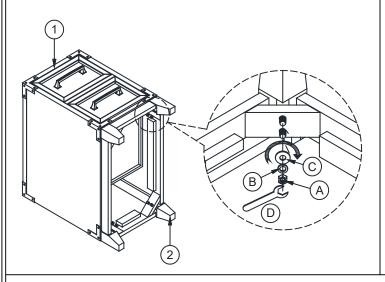

# ASSEMBLY INSTRUCTION

**DESCRIPTION: 24x14 Chairside Table** 

ITEM NO: LG-TA-2414-WST-C

Thank you for purchasing this quality product. Be sure to check all packing material carefully for small parts which may have come loose inside the carton during shipment. Identify and count all parts and compare with the parts list below. Please keep all hardware out of reach of small children.



#### Step 1



### Step 2



## Step 3



#### ASSEMBLY TIPS:

- 1.Remove hardware from box and sort by size.
- 2. Please check to see that all hardware and parts are present prior start of assembly.
- 3.Please follow attached instructions in the same sequence as numbered to assure fast and easy assembly.

# **⚠** WARNING!

- 1.Don't attempt to repair or modify parts that are broken or defective. Please contact the store immediately.
- 2. This product is for home use only and not intended for commercial establishments.