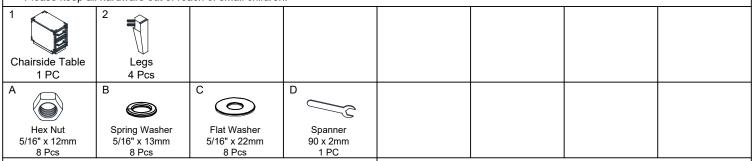

# ASSEMBLY INSTRUCTION

**DESCRIPTION: 24x14 Chairside Table** 

ITEM NO: LG-TA-2414-WST-C

Thank you for purchasing this quality product. Be sure to check all packing material carefully for small parts which may have come loose inside the carton during shipment. Identify and count all parts and compare with the parts list below. Please keep all hardware out of reach of small children.