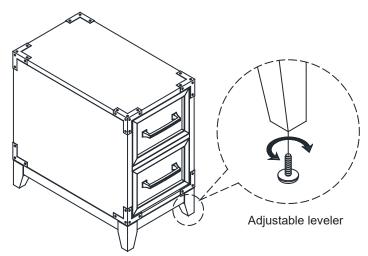

# ASSEMBLY INSTRUCTION

**DESCRIPTION: 24x14 Chairside Table** 

ITEM NO: LG-TA-2414-WST-C

Thank you for purchasing this quality product. Be sure to check all packing material carefully for small parts which may have come loose inside the carton during shipment. Identify and count all parts and compare with the parts list below. Please keep all hardware out of reach of small children.



#### Step 1



### Step 2



## Step 3



#### ASSEMBLY TIPS:

- 1.Remove hardware from box and sort by size.
- 2. Please check to see that all hardware and parts are present prior start of assembly.
- 3.Please follow attached instructions in the same sequence as numbered to assure fast and easy assembly.

# **⚠** WARNING!

- 1.Don't attempt to repair or modify parts that are broken or defective. Please contact the store immediately.
- 2. This product is for home use only and not intended for commercial establishments.