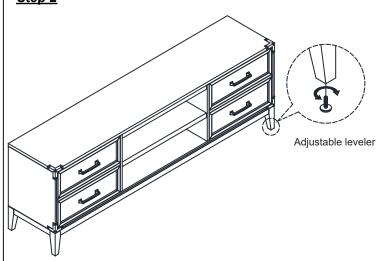

## **ASSEMBLY INSTRUCTION**

**DESCRIPTION: 84x28 Console** 

ITEM NO: LG-HT-8428-WST-C

Thank you for purchasing this quality product. Be sure to check all packing material carefully for small parts which may have come loose inside the carton during shipment. Identify and count all parts and compare with the parts list below. Please keep all hardware out of reach of small children.



## Step 1











## **ASSEMBLY TIPS:**

- 1.Remove hardware from box and sort by size.
- 2. Please check to see that all hardware and parts are present prior start of assembly.
- 3.Please follow attached instructions in the same sequence as numbered to assure fast and easy assembly.

## **⚠** WARNING!

- 1.Don't attempt to repair or modify parts that are broken or defective. Please contact the store immediately.
- 2. This product is for home use only and not intended for commercial establishments.