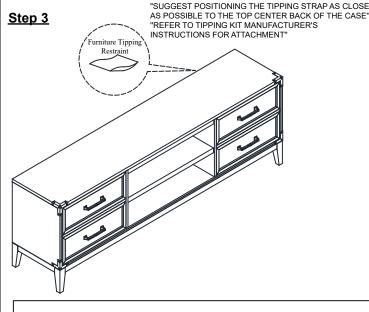

## **ASSEMBLY INSTRUCTION**

**DESCRIPTION: 84x28 Console** 

ITEM NO: LG-HT-8428-WST-C

Thank you for purchasing this quality product. Be sure to check all packing material carefully for small parts which may have come loose inside the carton during shipment. Identify and count all parts and compare with the parts list below. Please keep all hardware out of reach of small children.



## Step 1











## **ASSEMBLY TIPS:**

- 1.Remove hardware from box and sort by size.
- 2. Please check to see that all hardware and parts are present prior start of assembly.
- 3.Please follow attached instructions in the same sequence as numbered to assure fast and easy assembly.

## **⚠** WARNING!

- 1.Don't attempt to repair or modify parts that are broken or defective. Please contact the store immediately.
- 2. This product is for home use only and not intended for commercial establishments.