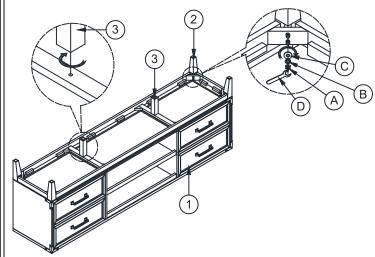

## **ASSEMBLY INSTRUCTION**

**DESCRIPTION: 84x28 Console** 

ITEM NO: LG-HT-8428-WST-C

Thank you for purchasing this quality product. Be sure to check all packing material carefully for small parts which may have come loose inside the carton during shipment. Identify and count all parts and compare with the parts list below. Please keep all hardware out of reach of small children.



## Step 1











## **ASSEMBLY TIPS:**

- 1.Remove hardware from box and sort by size.
- 2. Please check to see that all hardware and parts are present prior start of assembly.
- 3.Please follow attached instructions in the same sequence as numbered to assure fast and easy assembly.

## **⚠** WARNING!

- 1.Don't attempt to repair or modify parts that are broken or defective. Please contact the store immediately.
- 2. This product is for home use only and not intended for commercial establishments.