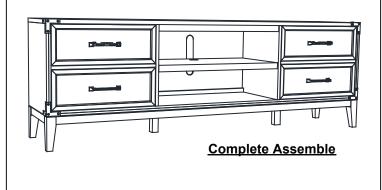

## **ASSEMBLY INSTRUCTION**

**DESCRIPTION: 84x28 Console** 

ITEM NO: LG-HT-8428-WST-C

Thank you for purchasing this quality product. Be sure to check all packing material carefully for small parts which may have come loose inside the carton during shipment. Identify and count all parts and compare with the parts list below. Please keep all hardware out of reach of small children.



## Step 1











## **ASSEMBLY TIPS:**

- 1.Remove hardware from box and sort by size.
- 2. Please check to see that all hardware and parts are present prior start of assembly.
- 3.Please follow attached instructions in the same sequence as numbered to assure fast and easy assembly.

## **⚠** WARNING!

- 1.Don't attempt to repair or modify parts that are broken or defective. Please contact the store immediately.
- 2. This product is for home use only and not intended for commercial establishments.