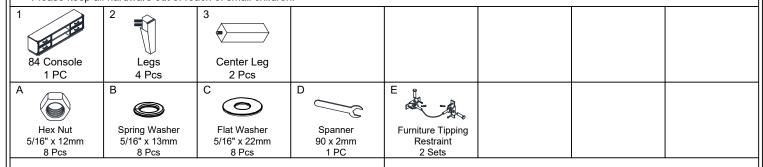

## **ASSEMBLY INSTRUCTION**

**DESCRIPTION: 84x28 Console** 

ITEM NO: LG-HT-8428-WST-C

Thank you for purchasing this quality product. Be sure to check all packing material carefully for small parts which may have come loose inside the carton during shipment. Identify and count all parts and compare with the parts list below. Please keep all hardware out of reach of small children.

## **ASSEMBLY TIPS:**

- 1.Remove hardware from box and sort by size.
- 2. Please check to see that all hardware and parts are present prior start of assembly.
- 3.Please follow attached instructions in the same sequence as numbered to assure fast and easy assembly.