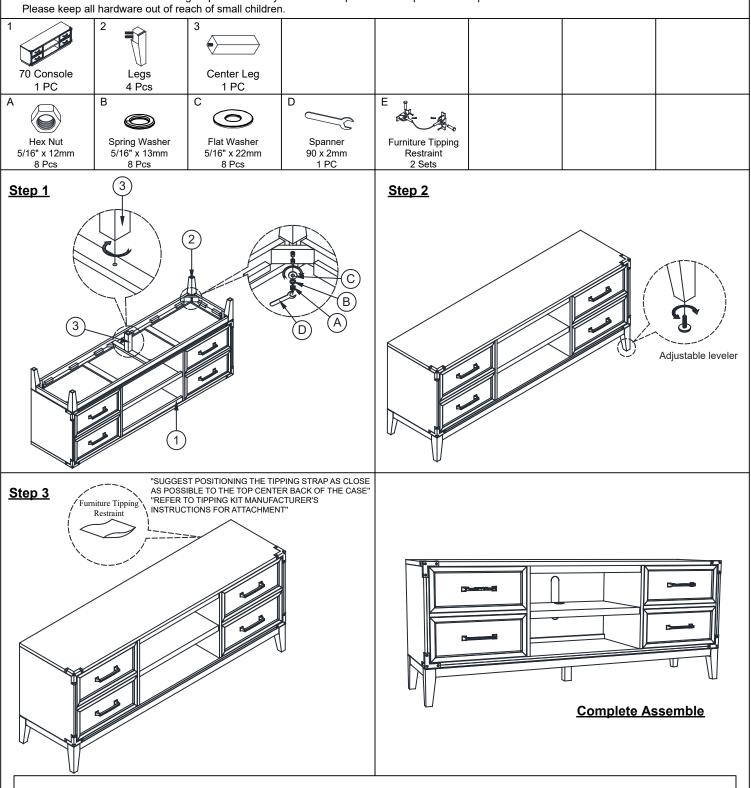

## ASSEMBLY INSTRUCTION DESCRIPTION: 70x28 Console ITEM NO: LG-HT-7028-WST-C

Thank you for purchasing this quality product. Be sure to check all packing material carefully for small parts which may have come loose inside the carton during shipment. Identify and count all parts and compare with the parts list below. Please keep all hardware out of reach of small children.

ASSEMBLY TIPS:

1.Remove hardware from box and sort by size.

2.Please check to see that all hardware and parts are present prior start of assembly.

3.Please follow attached instructions in the same sequence as numbered to assure fast and easy assembly.