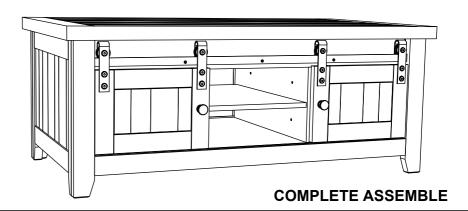

## **ASSEMBLY TIPS:**

- 1.Remove hardware from box and sort by size.
- 2. Please check to see that all hardware and parts are present prior start of assembly.
- 3.Please follow attached instructions in the same sequence as numbered to assure fast and easy assembly.