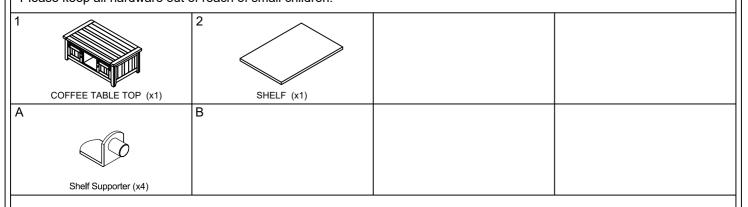

## **ASSEMBLY INSTRUCTIONS**

DESCRIP: COFFEE TABLE W/SLIDING DOORS,  $52 \times 28$  ITEM: HI-TA-5028D-SWH-C

Thank you for purchasing this quality product. Be sure to check all packing material carefully for small parts which may have come loose inside the carton during shipment. Identify and count all parts and compare with the parts list below. Please keep all hardware out of reach of small children.