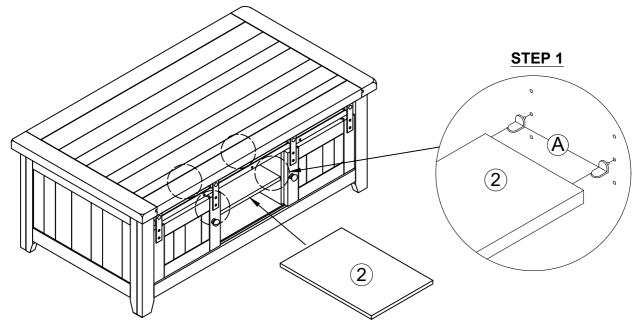

## **ASSEMBLY TIPS:**

- 1.Remove hardware from box and sort by size.
- 2. Please check to see that all hardware and parts are present prior start of assembly.
- 3.Please follow attached instructions in the same sequence as numbered to assure fast and easy assembly.