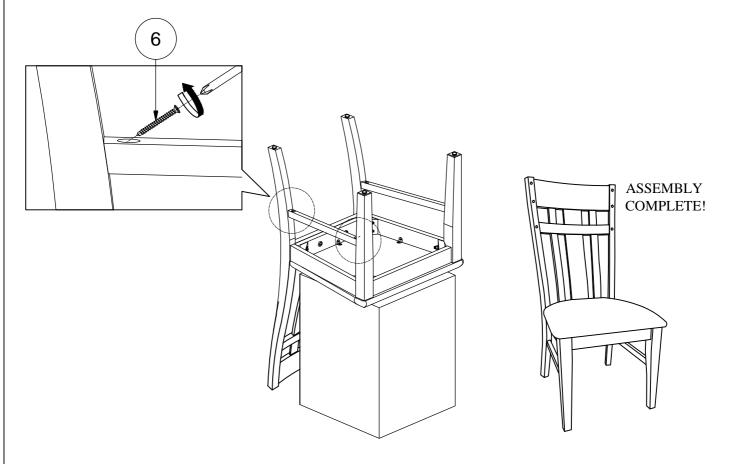

|                    | 2 Pcs |
|               | D   | Stretcher                              |                       |                    | 2 Pcs |



PARTS DETAIL

# Assembly steps

## STEP 1

Assemble seat frame to the backrest.



## STEP 2

Assemble front legs to the seat frame with stretcher. **DO NOT FULLY TIGHTEN THE SCREW UNTIL STEP 3.** 



#### NOTE:

To ensure that chair is levelled, assemble the chair on flat & soft surface. DO NOT tighten all the screws & bolts until the chair been adjust & level all the legs so that they do not wobble. Once adjusted then only tighten all the screws using Allen Key while making sure the unit remain level.

# Assembly steps

### STEP 3

Assemble seat frame to the backrest.



## STEP 4

Assemble stretcher to the backrest.



#### NOTE:

To ensure that chair is levelled, assemble the chair on flat & soft surface. DO NOT tighten all the screws & bolts until the chair been adjust & level all the legs so that they do not wobble. Once adjusted then only tighten all the screws using Allen Key while making sure the unit remain level.