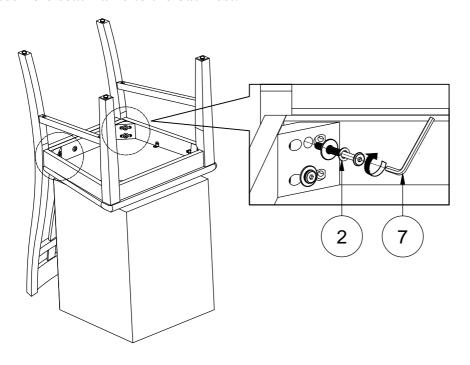

## STEP 4

Assemble stretcher to the backrest.

#### NOTE:

To ensure that chair is levelled, assemble the chair on flat & soft surface. DO NOT tighten all the screws & bolts until the chair been adjust & level all the legs so that they do not wobble. Once adjusted then only tighten all the screws using Allen Key while making sure the unit remain level.