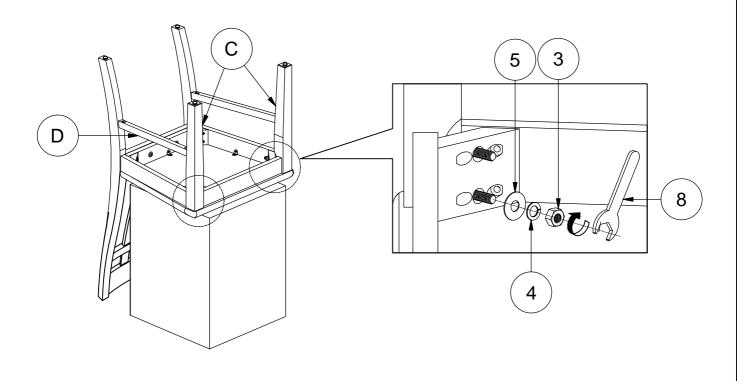

## STEP 2

Assemble front legs to the seat frame with stretcher. **DO NOT FULLY TIGHTEN THE SCREW UNTIL STEP 3.** 

#### NOTE:

To ensure that chair is levelled, assemble the chair on flat & soft surface. DO NOT tighten all the screws & bolts until the chair been adjust & level all the legs so that they do not wobble. Once adjusted then only tighten all the screws using Allen Key while making sure the unit remain level.