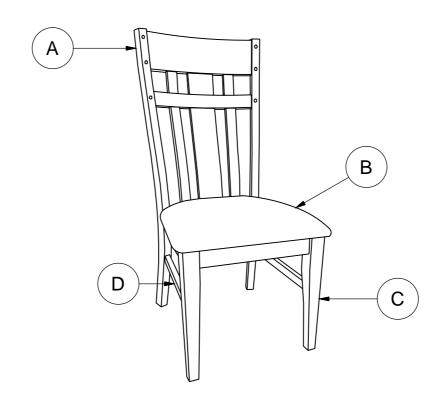

PARTS DETAIL

|               | No. | Picture                                | Description           | Dimension          | Qty   |
|---------------|-----|----------------------------------------|-----------------------|--------------------|-------|
| Hardware List | 1   | 92P                                    | JCBC (M6) with washer | 6 x P1.0 x 40mm    | 2 Pcs |
|               | 2   | <b>9</b>                               | JCBC (M6) with washer | 6 x P1.0 x 70mm    | 4 Pcs |
|               | 3   | <b>(</b>                               | Hex Nut               | 5/16" x 18T x 1/2" | 4 Pcs |
|               | 4   | 0                                      | Spring Washer         | 1.5 x 14mm         | 4 Pcs |
|               | (5) | 0                                      | Flat Washer           | 1.5 x 22mm         | 4 Pcs |
|               | 6   | \\\\\\\\\\\\\\\\\\\\\\\\\\\\\\\\\\\\\\ | C.S.K Screw (M4)      | 4 x 38mm           | 4 Pcs |
|               | 7   |                                        | Allen Key (M4)        | 4 x 58mm           | 1 Pc  |
|               | 8   | 12.8                                   | Wrench                | 2 x 82mm           | 1 Pc  |
|               | No. | Description                            |                       |                    | Qty   |
| Parts List    | A   | Back Rest                              |                       |                    | 1 Pc  |
|               | В   | Cushion Seat                           |                       |                    | 1 Pc  |
|               | C   | Front Leg                              |                       |                    | 2 Pcs |
|               | D   | Stretcher                              |                       |                    | 2 Pcs |