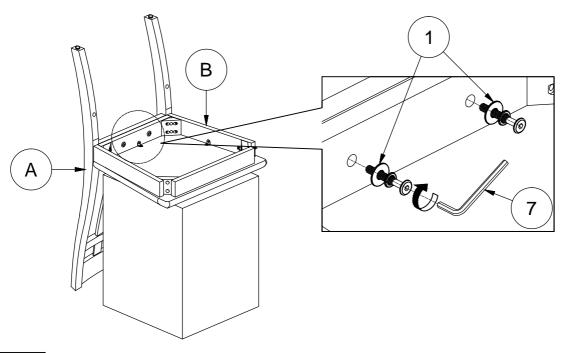

## STEP 1

Assemble seat frame to the backrest.

## STEP 2

Assemble front legs to the seat frame with stretcher. **DO NOT FULLY TIGHTEN THE SCREW UNTIL STEP 3.** 