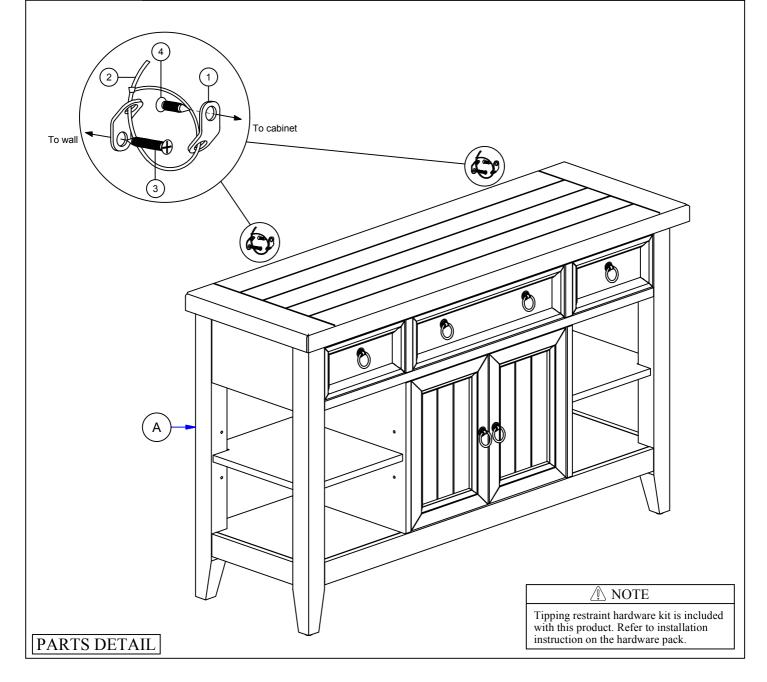

## **ASSEMBLY INSTRUCTIONS**

TURE FOR LIFE ITEM: 1407-SRV/RV-CA-R5618-CHL-C

**DESCRIPTION: 1407-SRV SERVER** 

ITCO SKU: 42914071

Thank you for purchasing this quality product. Be sure to check all packing material for small parts which may have come loose inside carton during shipment. Identify and count all parts and compare with the hardware list as below:

|               | No. | Picture   | Description | Qty   |
|---------------|-----|-----------|-------------|-------|
| Hardware List | 1   | D         | Bracket     | 4 Pcs |
|               | 2   |           | Tie Wrap    | 2 Pcs |
|               | 3   |           | Screw 2"    | 2 Pcs |
|               | 4   | <b>№</b>  | Screw 5/8"  | 2 Pcs |
|               | No. |           | Description | Qty   |
| Parts List    | A   | Sideboard |             | 1 Pc  |