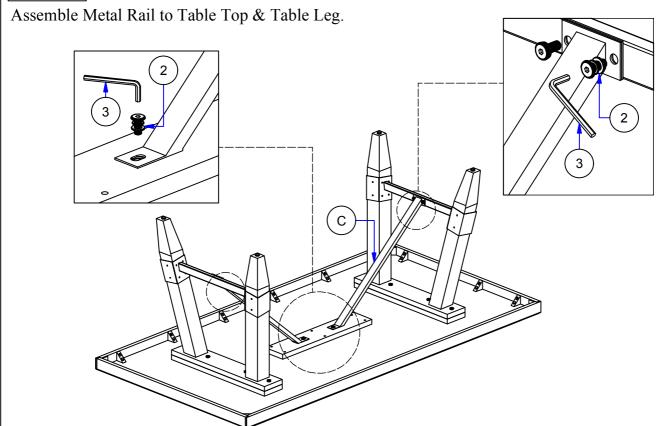

## STEP 2

#### NOTE:

To ensure that table is levelled, assemble the table on flat & soft surface. DO NOT tighten all the screws & bolts until the table been adjust & level all the legs so that they do not wobble. Once adjusted then only tighten all the screws using Allen Key while making sure the unit remain level.