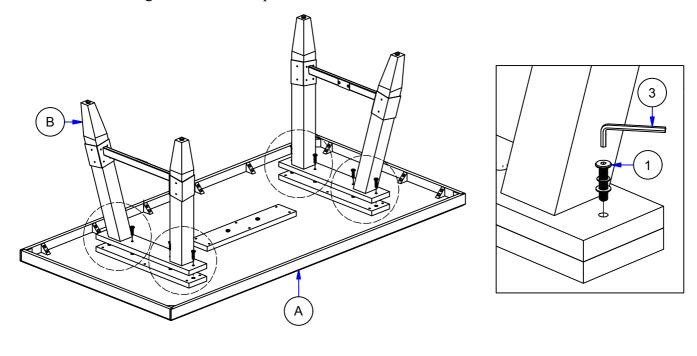

|
|---------------|-----|-------------|-----------------------|------------------|-------|
| Hardware List | 1   | 939         | JCBB (M8) with washer | 8 x P1.25 x 45mm | 8 Pcs |
|               | 2   | <b></b>     | JCBB (M8) with washer | 8 x P1.25 x 20mm | 6 Pcs |
|               | 3   |             | Allen Wrench (M5)     | 5 x 58mm         | 1 Pc  |
| Parts List    | No. | Description |                       |                  | Qty   |
|               | A   | Table Top   |                       |                  | 1 Pc  |
|               | В   | Table Leg   |                       |                  | 2 Pcs |
|               | C   | Metal Rail  |                       |                  | 2 Pcs |



PARTS DETAIL

## Assembly steps

# STEP 1

Assemble Table Leg to the Table Top.



## STEP 2



#### NOTE:

To ensure that table is levelled, assemble the table on flat & soft surface. DO NOT tighten all the screws & bolts until the table been adjust & level all the legs so that they do not wobble. Once adjusted then only tighten all the screws using Allen Key while making sure the unit remain level.