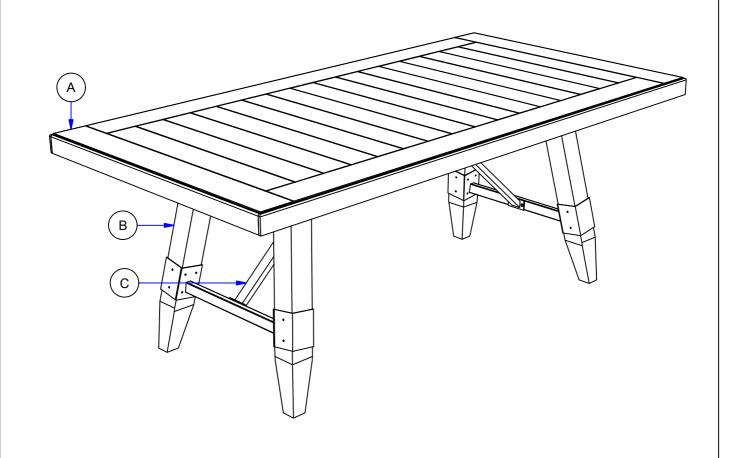

|               | No. | Picture     | Description           | Dimension        | Qty   |
|---------------|-----|-------------|-----------------------|------------------|-------|
| Hardware List | 1   | 939         | JCBB (M8) with washer | 8 x P1.25 x 45mm | 8 Pcs |
|               | 2   | <b></b>     | JCBB (M8) with washer | 8 x P1.25 x 20mm | 6 Pcs |
|               | 3   |             | Allen Wrench (M5)     | 5 x 58mm         | 1 Pc  |
| Parts List    | No. | Description |                       |                  | Qty   |
|               | A   | Table Top   |                       |                  | 1 Pc  |
|               | В   | Table Leg   |                       |                  | 2 Pcs |
|               | C   | Metal Rail  |                       |                  | 2 Pcs |

PARTS DETAIL