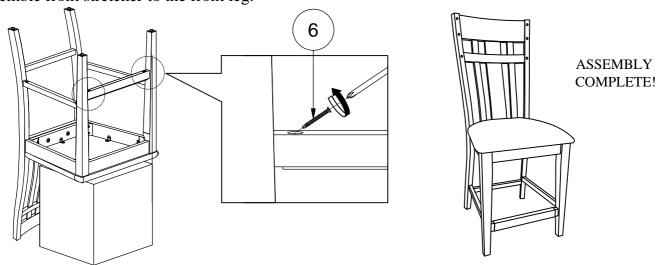

|                    | 2 Pcs |
|               | E   | Front Stretcher |                       |                    | 1 Pc  |



PARTS DETAIL

## Assembly steps

## STEP 1

Assemble seat frame to the backrest.



### STEP 2

Assemble front legs to the seat frame with stretcher. **DO NOT FULLY TIGHTEN** 



#### NOTE:

To ensure that chair is levelled, assemble the chair on flat & soft surface. DO NOT tighten all the screws & bolts until the chair been adjust & level all the legs so that they do not wobble. Once adjusted then only tighten all the screws using Allen Key while making sure the unit remain level.

# Assembly steps

## STEP 3

Assemble seat frame to the backrest.



## STEP 4

Assemble side stretcher to the backrest.



## STEP 5

Assemble front stretcher to the front leg.



### NOTE:

To ensure that chair is levelled, assemble the chair on flat & soft surface. DO NOT tighten all the screws & bolts until the chair been adjust & level all the legs so that they do not wobble. Once adjusted then only tighten all the screws using Allen Key while making sure the unit remain level.