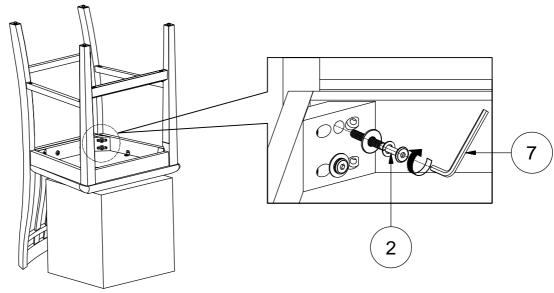

### STEP 2

Assemble front legs to the seat frame with stretcher. **DO NOT FULLY TIGHTEN** 

#### NOTE:

To ensure that chair is levelled, assemble the chair on flat & soft surface. DO NOT tighten all the screws & bolts until the chair been adjust & level all the legs so that they do not wobble. Once adjusted then only tighten all the screws using Allen Key while making sure the unit remain level.