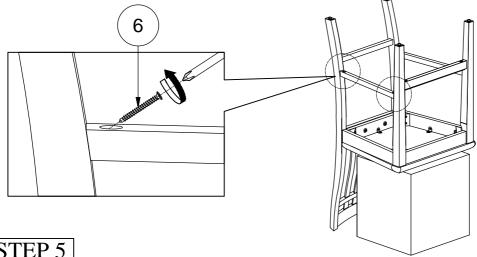

| D   | Side Stretcher  |                       |                    | 2 Pcs |
|               | E   | Front Stretcher |                       |                    | 1 Pc  |



PARTS DETAIL

## Assembly steps

## STEP 1

Assemble seat frame to the backrest.



### STEP 2

Assemble front legs to the seat frame with stretcher. **DO NOT FULLY TIGHTEN** 



#### NOTE:

To ensure that chair is levelled, assemble the chair on flat & soft surface. DO NOT tighten all the screws & bolts until the chair been adjust & level all the legs so that they do not wobble. Once adjusted then only tighten all the screws using Allen Key while making sure the unit remain level.

# Assembly steps

## STEP 3

Assemble seat frame to the backrest.



## STEP 4

Assemble side stretcher to the backrest.



## STEP 5

Assemble front stretcher to the front leg.



### NOTE:

To ensure that chair is levelled, assemble the chair on flat & soft surface. DO NOT tighten all the screws & bolts until the chair been adjust & level all the legs so that they do not wobble. Once adjusted then only tighten all the screws using Allen Key while making sure the unit remain level.