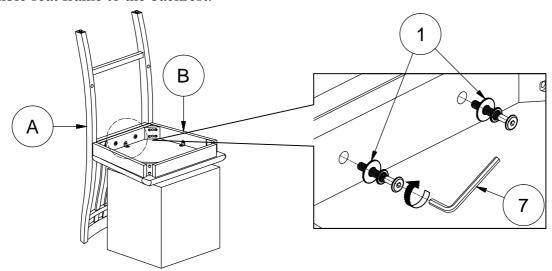

## STEP 1

Assemble seat frame to the backrest.

### STEP 2

Assemble front legs to the seat frame with stretcher. **DO NOT FULLY TIGHTEN** 