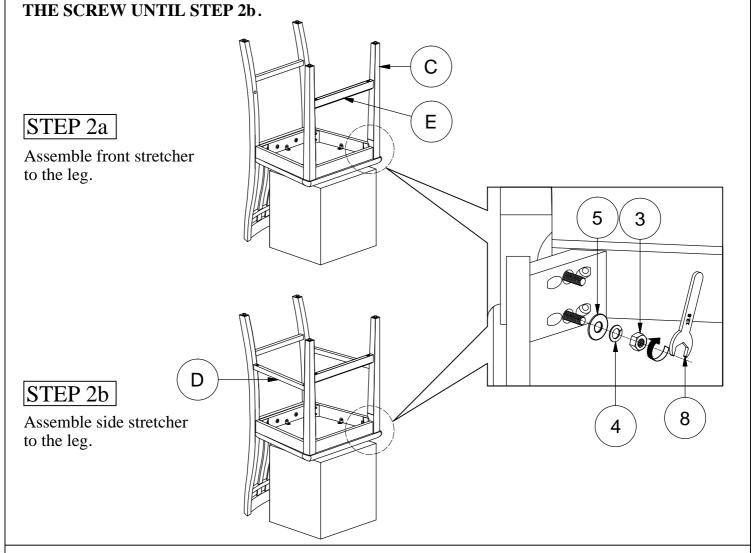

## STEP 4

Assemble side stretcher to the backrest.

## STEP 5

Assemble front stretcher to the front leg.