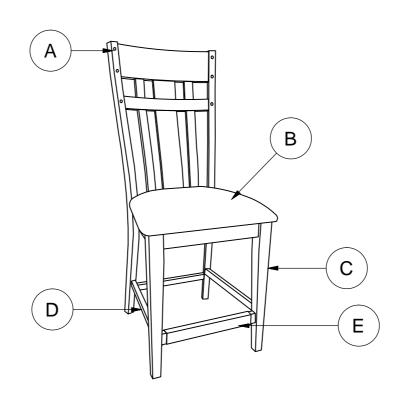

PARTS DETAIL

|               | No. | Picture         | Description           | Dimension          | Qty   |
|---------------|-----|-----------------|-----------------------|--------------------|-------|
| Hardware List | 1   | 99 <b>9</b>     | JCBC (M6) with washer | 6 x P1.0 x 40mm    | 2 Pcs |
|               | 2   | <b>939</b>      | JCBC (M6) with washer | 6 x P1.0 x 70mm    | 4 Pcs |
|               | 3   | <b>(i)</b>      | Hex Nut               | 5/16" x 18T x 1/2" | 4 Pcs |
|               | 4   | 0               | Spring Washer         | 1.5 x 14mm         | 4 Pcs |
|               | (5) | 0               | Flat Washer           | 1.5 x 22mm         | 4 Pcs |
|               | 6   | \               | C.S.K Screw (M4)      | 4 x 38mm           | 6 Pcs |
|               | 7   |                 | Allen Key (M4)        | 4 x 58mm           | 1 Pc  |
|               | 8   | 12.8            | Wrench                | 2 x 82mm           | 1 Pc  |
|               | No. | Description     |                       |                    | Qty   |
| Parts List    | A   | Back Rest       |                       |                    | 1 Pc  |
|               | В   | Cushion Seat    |                       |                    | 1 Pc  |
|               | C   | Front Leg       |                       |                    | 2 Pcs |
|               | D   | Side Stretcher  |                       |                    | 2 Pcs |
|               | E   | Front Stretcher |                       |                    | 1 Pc  |