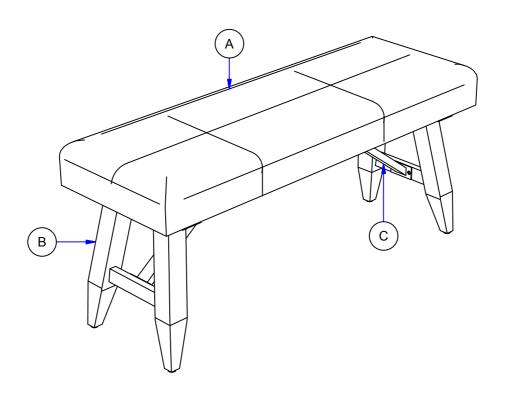

|               | No. | Picture      | Description           | Dimension       | Qty   |
|---------------|-----|--------------|-----------------------|-----------------|-------|
| Hardware List | 1   | <b>9</b>     | JCBC (M6) with washer | 6 x P1.0 x 40mm | 6 Pcs |
|               | 2   | <b></b>      | JCBC (M6) with washer | 6 x P1.0 x 20mm | 6 Pcs |
|               | 3   |              | Allen Wrench (M4)     | 4 x 58mm        | 1 Pc  |
| Parts List    | No. | Description  |                       |                 | Qty   |
|               | A   | Cushion Seat |                       |                 | 1 Pc  |
|               | В   | Leg          |                       |                 | 2 Pcs |
|               | C   | Metal Rail   |                       |                 | 2 Pcs |