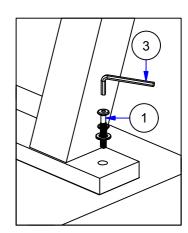

# STEP 1

Assemble Leg to the Cushion Seat.

### STEP 2

Assemble Metal Rail to Cushion Seat & Leg.