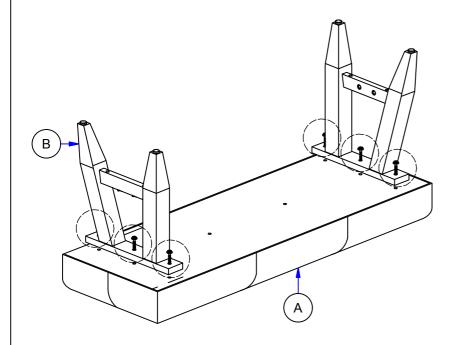

nsion       | Qty   |
|---------------|-----|--------------|-----------------------|-----------------|-------|
| Hardware List | 1   | <b>9</b>     | JCBC (M6) with washer | 6 x P1.0 x 40mm | 6 Pcs |
|               | 2   | <b></b>      | JCBC (M6) with washer | 6 x P1.0 x 20mm | 6 Pcs |
|               | 3   |              | Allen Wrench (M4)     | 4 x 58mm        | 1 Pc  |
| Parts List    | No. | Description  |                       |                 | Qty   |
|               | A   | Cushion Seat |                       |                 | 1 Pc  |
|               | В   | Leg          |                       |                 | 2 Pcs |
|               | C   | Metal Rail   |                       |                 | 2 Pcs |



# Assembly steps

# STEP 1

Assemble Leg to the Cushion Seat.





### STEP 2

Assemble Metal Rail to Cushion Seat & Leg.



#### NOTE:

To ensure that bench is levelled, assemble the table on flat & soft surface. DO NOT tighten all the screws & bolts until the table been adjust & level all the legs so that they do not wobble. Once adjusted then only tighten all the screws using Allen Key while making sure the unit remain level.