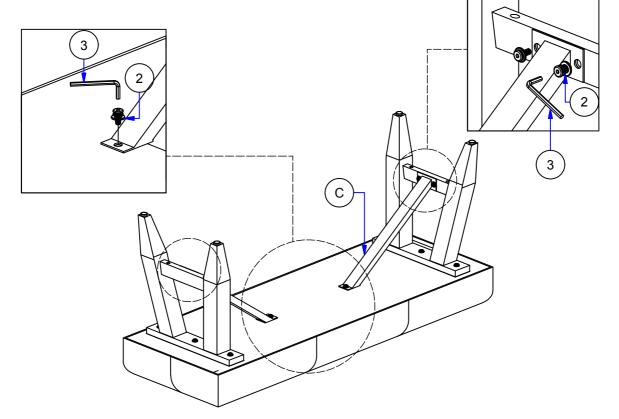

### STEP 2

Assemble Metal Rail to Cushion Seat & Leg.

#### NOTE:

To ensure that bench is levelled, assemble the table on flat & soft surface. DO NOT tighten all the screws & bolts until the table been adjust & level all the legs so that they do not wobble. Once adjusted then only tighten all the screws using Allen Key while making sure the unit remain level.