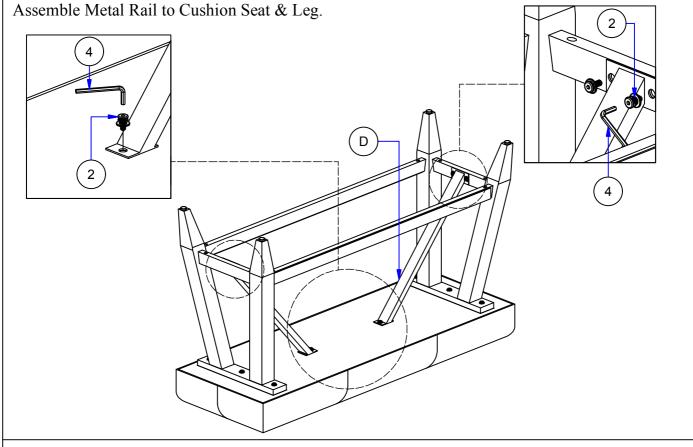

## STEP 2

#### NOTE:

To ensure that bench is levelled, assemble the table on flat & soft surface. DO NOT tighten all the screws & bolts until the table been adjust & level all the legs so that they do not wobble. Once adjusted then only tighten all the screws using Allen Key while making sure the unit remain level.