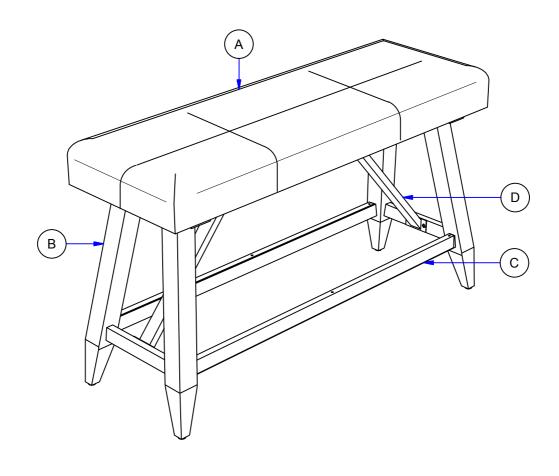

|               | No. | Picture          | Description           | Dimension       | Qty   |
|---------------|-----|------------------|-----------------------|-----------------|-------|
| Hardware List | 1   | <b>939</b>       | JCBC (M6) with washer | 6 x P1.0 x 40mm | 6 Pcs |
|               | 2   | <b></b>          | JCBC (M6) with washer | 6 x P1.0 x 20mm | 6 Pcs |
|               | 3   | <b>∫mmmmmm</b> > | C.S.K Screw (M4)      | 4 x 38mm        | 4 Pcs |
|               | 4   |                  | Allen Wrench (M4)     | 4 x 58mm        | 1 Pc  |
|               | No. | Description      |                       |                 | Qty   |
| Parts List    | A   | Cushion Seat     |                       |                 | 1 Pc  |
|               | В   | Leg              |                       |                 | 2 Pcs |
|               | С   | Stretcher        |                       |                 | 2 Pcs |
|               | D   | Metal Rail       |                       |                 | 2 Pcs |