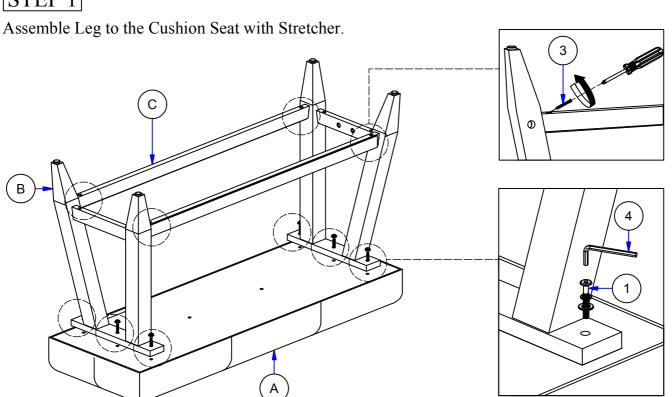

# STEP 1

#### NOTE:

To ensure that bench is levelled, assemble the table on flat & soft surface. DO NOT tighten all the screws & bolts until the table been adjust & level all the legs so that they do not wobble. Once adjusted then only tighten all the screws using Allen Key while making sure the unit remain level.