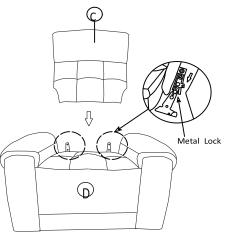

NOTE: Do not use power tools for assembly. Power tools increase the risk of over tightening which lead to splitting or cracking the wood.

Please follow the drawings below to assemble the item:

Step 1. Insert the backrests ( C ) to the seat ( D ) and make sure the backrests are secured in position.