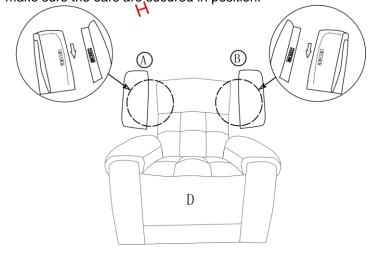

Step 2. Insert the left ears (A) & right ears (B) into backrest ar make sure the ears are secured in position.

Step 3.
Connecting Power Cord