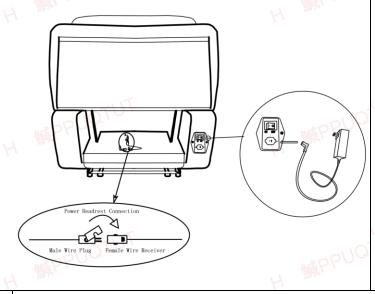

Step 2. Insert the left ears (A) & right ears (B) into backrest ar make sure the ears are secured in position.

Step 3.
Connecting Power Cord