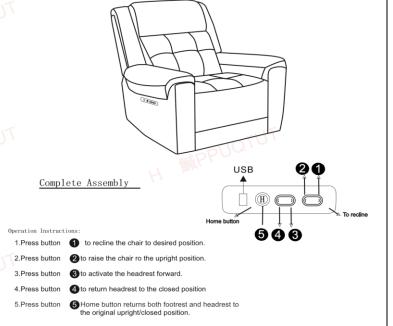

Step 2. Insert the left ears (A) & right ears (B) into backrest ar make sure the ears are secured in position.

Step 3.
Connecting Power Cord