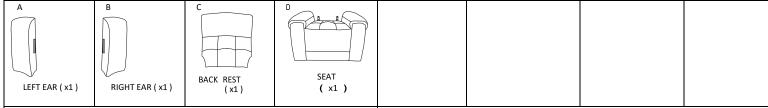

## ASSEMBLY INSTRUCTION

DESCRIPTION: REGIS DUAL POWER RECLINER

ITEM NO: RS-RC-140DPR-BCH-C / RS-RC-140DPR-BRW-C

Thank you for purchasing this quality product. Be sure to check all packing material carefully for small parts which may have come loose inside the carton during shipment. Identify and count all parts and compare with the parts list below. Please keep all hardware out of reach of small children.