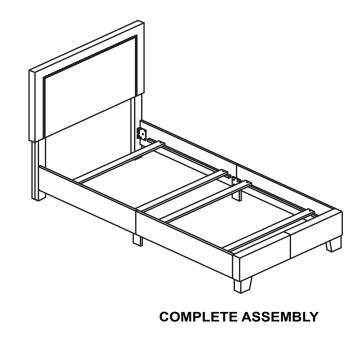

prior start of assembly.
- 3.Please follow attached instructions in the same sequence as numbered to assure fast and easy assembly.

### **⚠** WARNING!

- 1.Don't attempt to repair or modify parts that are broken or defective. Please contact the store immediately.
- 2. This product is for home use only and not intended for commercial establishments

PAGE: 1 OF 2 MADE IN MALAYSIA



# **ASSEMBLY INSTRUCTION**

DESCRIPTION: Zion Twin UPH Bed ITEM: UB-BR-ZONTWN-FOG-C

Thank you for purchasing this quality product. Be sure to check all packing material carefully for small parts which may have come loose inside the carton during shipment. Identify and count all parts and compare with the parts list below. Please keep all hardware out of reach of small children.





#### STEP 5



### STEP 6



## ASSEMBLY TIPS:

- 1.Remove hardware from box and sort by size.
- 2.Please check to see that all hardware and parts are present prior start of assembly.
- 3.Please follow attached instructions in the same sequence as numbered to assure fast and easy assembly.

### **⚠** WARNING!

- 1.Don't attempt to repair or modify parts that are broken or defective. Please contact the store immediately.
- 2. This product is for home use only and not intended for commercial establishments

PAGE: 2 OF 2 MADE IN MALAYSIA