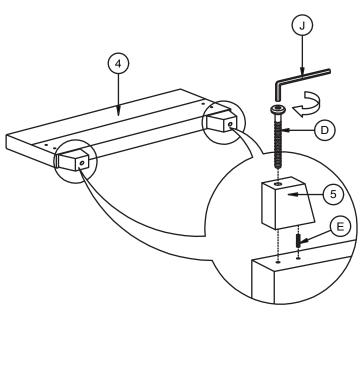

T                    |                                   |
| SLATS<br>4 PCS               |                       |                       | M8 x 20mm<br>8 PCS           | M6 x 25mm<br>8 PCS         | M6 x 35mm<br>6 PCS          | M6 x 70mm<br>2 PCS           | WOOD DOWEL<br>2 PCS               |
| F                            | G O                   | H                     | I                            | J                          |                             |                              |                                   |
| SPRING WASHER<br>14 PCS      | FLAT WASHER<br>14 PCS | SCREW                 | ALLEN KEY<br>M5<br>1 PC      | ALLEN KEY<br>M4<br>1 PC    |                             |                              |                                   |

### STEP 1



### STEP 2



#### ASSEMBLY TIPS:

- 1.Remove hardware from box and sort by size.
- 2.Please check to see that all hardware and parts are present prior start of assembly.
- 3.Please follow attached instructions in the same sequence as numbered to assure fast and easy assembly.

### **⚠** WARNING!

- 1.Don't attempt to repair or modify parts that are broken or defective. Please contact the store immediately.
- 2. This product is for home use only and not intended for commercial establishments

PAGE: 1 OF 2 MADE IN MALAYSIA



# **ASSEMBLY INSTRUCTION**

DESCRIPTION: Zion Twin UPH Bed ITEM: UB-BR-ZONTWN-FOG-C

Thank you for purchasing this quality product. Be sure to check all packing material carefully for small parts which may have come loose inside the carton during shipment. Identify and count all p