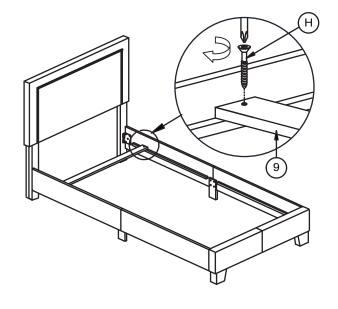

ts are present prior start of assembly.
- 3.Please follow attached instructions in the same sequence as numbered to assure fast and easy assembly.

### **⚠** WARNING!

- 1.Don't attempt to repair or modify parts that are broken or defective. Please contact the store immediately.
- 2. This product is for home use only and not intended for commercial establishments

PAGE: 1 OF 2 MADE IN MALAYSIA



# **ASSEMBLY INSTRUCTION**

DESCRIPTION: Zion Twin UPH Bed ITEM: UB-BR-ZONTWN-FOG-C

Thank you for purchasing this quality product. Be sure to check all packing material carefully for small parts which may have come loose inside the carton during shipment. Identify and count all parts and compare with the parts list below. Please keep all hardware out of reach of small children.





#### STEP 5



### STEP 6



## ASSEMBLY TIPS:

- 1.Remove hardware from box and sort by size.
- 2.Please check to see that all hardware and parts are present prior start of assembly.
- 3.Please follow attached instructions in the same sequence as numbered to assure fast and easy assembly.

### **⚠** WARNING!

- 1.Don't attempt to repair or modify parts that are broken or defective. Please contact the store immediately.
- 2. This product is for home use only and not intended for commercial establishments

PAGE: 2 OF 2 MADE IN MALAYSIA