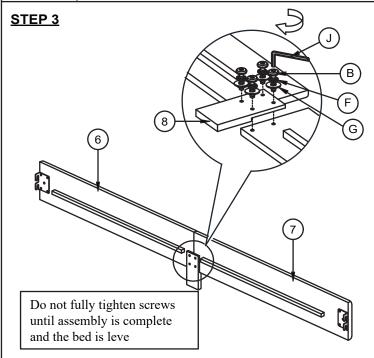

hardware and parts are present prior start of assembly.
- 3.Please follow attached instructions in the same sequence as numbered to assure fast and easy assembly.

### **⚠** WARNING!

- 1.Don't attempt to repair or modify parts that are broken or defective. Please contact the store immediately.
- 2. This product is for home use only and not intended for commercial establishments

PAGE: 1 OF 2 MADE IN MALAYSIA



# **ASSEMBLY INSTRUCTION**

DESCRIPTION: Zion Twin UPH Bed ITEM: UB-BR-ZONTWN-FOG-C

Thank you for purchasing this quality product. Be sure to check all packing material carefully for small parts which may have come loose inside the carton during shipment. Identify and count all parts and compare with the parts list below. Please keep all hardware out of reach of small children.





#### STEP 5



### STEP 6



## ASSEMBLY TIPS:

- 1.Remove hardware from box and sort by size.
- 2.Please check to see that all hardware and parts are present prior start of assembly.
- 3.Please follow attached instructions in the same sequence as numbered to assure fast and easy assembly.

### **⚠** WARNING!

- 1.Don't attempt to repair or modify parts that are broken or defective. Please contact the store immediately.
- 2. This product is for home use only and not intended for commercial establishments

PAGE: 2 OF 2 MADE IN MALAYSIA