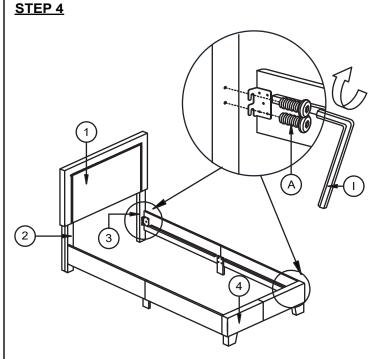

ardware and parts are present prior start of assembly.
- 3.Please follow attached instructions in the same sequence as numbered to assure fast and easy assembly.

### **⚠** WARNING!

- 1.Don't attempt to repair or modify parts that are broken or defective. Please contact the store immediately.
- 2. This product is for home use only and not intended for commercial establishments

PAGE: 1 OF 2 MADE IN MALAYSIA



# **ASSEMBLY INSTRUCTION**

DESCRIPTION: Zion Twin UPH Bed ITEM: UB-BR-ZONTWN-FOG-C

Thank you for purchasing this quality product. Be sure to check all packing material carefully for small parts which may have come loose inside the carton during shipment. Identify and count all parts and compare with the parts list below. Please keep all hardware out of reach of small children.





#### STEP 5



### STEP 6



## ASSEMBLY TIPS:

- 1.Remove hardware from box and sort by size.
- 2.Please check to see that all hardware and parts are present prior start of assembly.
- 3.Please follow attached instructions in the same sequence as numbered to assure fast and easy assembly.

### **⚠** WARNING!

- 1.Don't attempt to repair or modify parts that are broken or defective. Please contact the store immediately.
- 2. This product is for home use only and not intended for commercial establishments

PAGE: 2 OF 2 MADE IN MALAYSIA