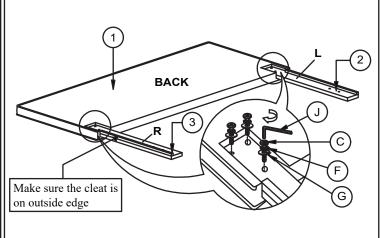

| JCBC BOLT                    |                                   |
| SLATS<br>4 PCS               |                       |                       | M8 x 20mm<br>8 PCS           | M6 x 25mm<br>8 PCS         | M6 x 35mm<br>6 PCS          | M6 x 70mm<br>2 PCS           | WOOD DOWEL<br>2 PCS               |
| F                            | G O                   | H                     | I                            | J                          |                             |                              |                                   |
| SPRING WASHER<br>14 PCS      | FLAT WASHER<br>14 PCS | SCREW                 | ALLEN KEY<br>M5<br>1 PC      | ALLEN KEY<br>M4<br>1 PC    |                             |                              |                                   |

### STEP 1



### STEP 2



#### ASSEMBLY TIPS:

- 1.Remove hardware from box and sort by size.
- 2.Please check to see that all hardware and parts are present prior start of assembly.
- 3.Please follow attached instructions in the same sequence as numbered to assure fast and easy assembly.

### **⚠** WARNING!

- 1.Don't attempt to repair or modify parts that are broken or defective. Please contact the store immediately.
- 2. This product is for home use only and not intended for commercial establishments

PAGE: 1 OF 2 MADE IN MALAYSIA



# **ASSEMBLY INSTRUCTION**

DESCRIPTION: Zion Twin UPH Bed ITEM: UB-BR-ZONTWN-FOG-C

Thank you for purchasing this quality product. Be sure to check all packing material carefully for small parts which may have come loose inside the carton during shipment. Identify a