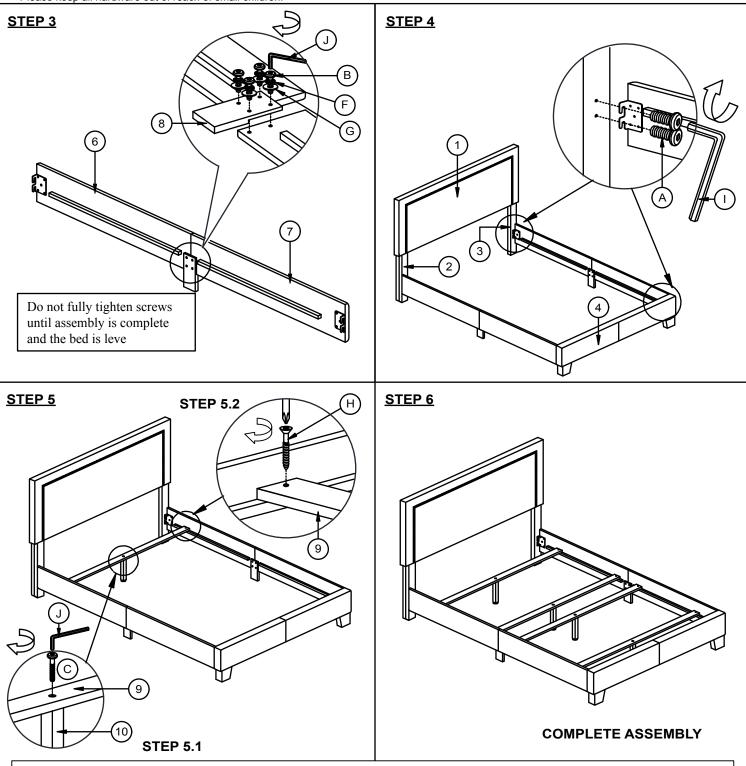

## ASSEMBLY TIPS:

- 1.Remove hardware from box and sort by size.
- 2.Please check to see that all hardware and parts are present prior start of assembly.
- 3.Please follow attached instructions in the same sequence as numbered to assure fast and easy assembly.