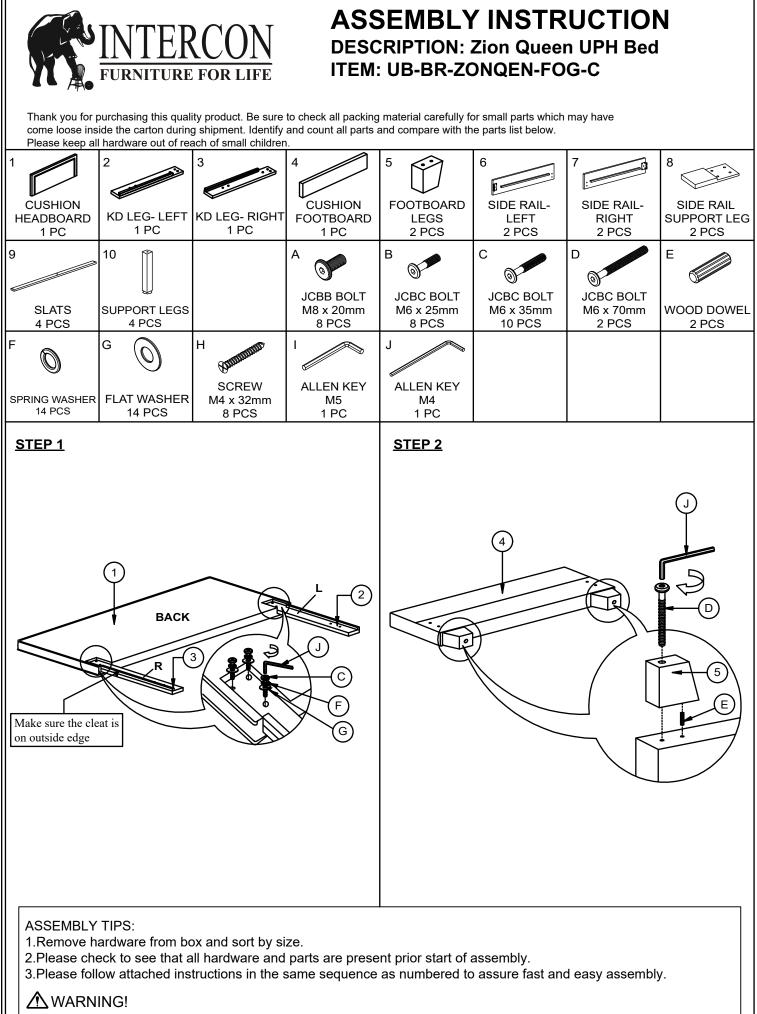

## ASSEMBLY INSTRUCTION DESCRIPTION: Zion Queen UPH Bed ITEM: UB-BR-ZONQEN-FOG-C

Thank you for purchasing this quality product. Be sure to check all packing material carefully for small parts which may have come loose inside the carton during shipment. Identify and count all parts and compare with the parts list below. Please keep all hardware out of reach of small children.

## ASSEMBLY TIPS:

- 1.Remove hardware from box and sort by size.
- 2.Please check to see that all hardware and parts are present prior start of assembly.
- 3.Please follow attached instructions in the same sequence as numbered to assure fast and easy assembly.