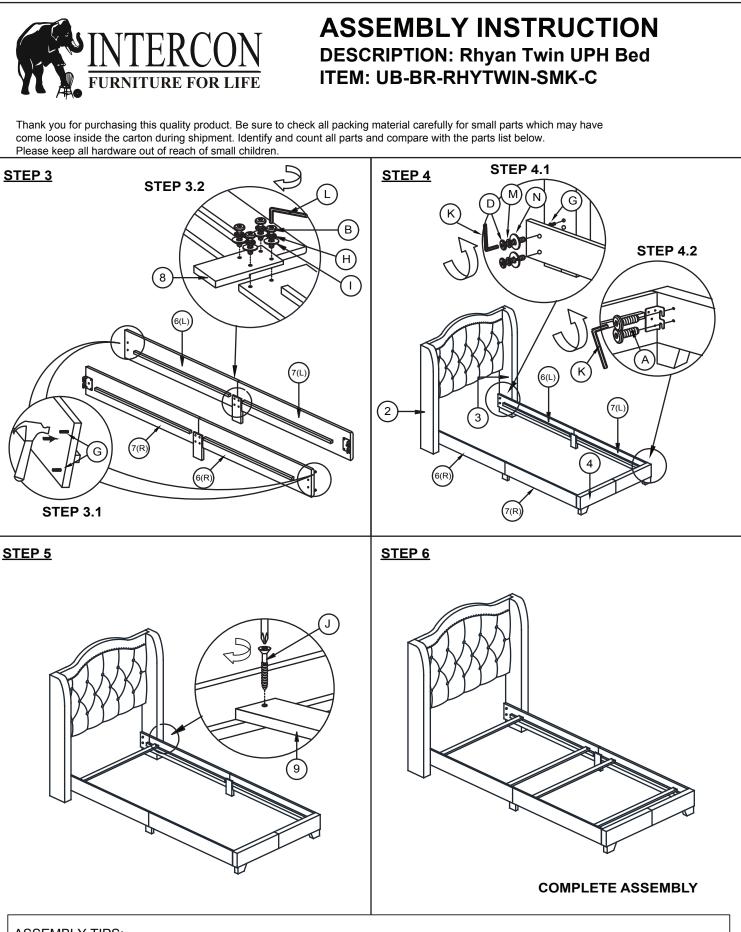

## ASSEMBLY TIPS:

- 1. Remove hardware from box and sort by size.
- 2.Please check to see that all hardware and parts are present prior start of assembly.
- 3.Please follow attached instructions in the same sequence as numbered to assure fast and easy assembly.