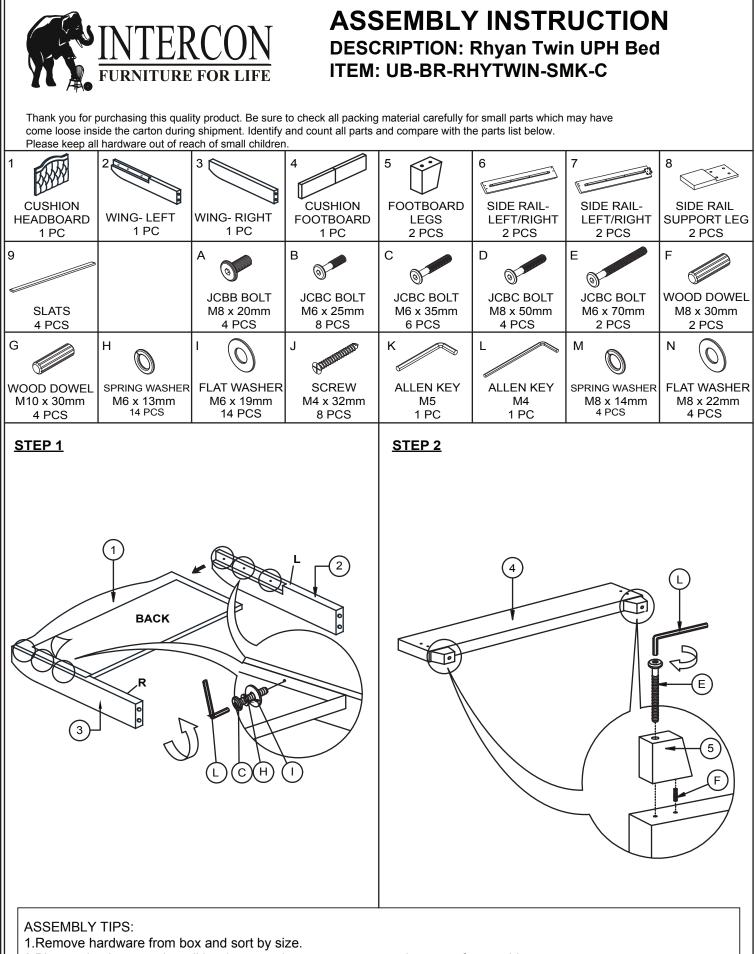

## ASSEMBLY TIPS:

- 1. Remove hardware from box and sort by size.
- 2.Please check to see that all hardware and parts are present prior start of assembly.
- 3.Please follow attached instructions in the same sequence as numbered to assure fast and easy assembly.