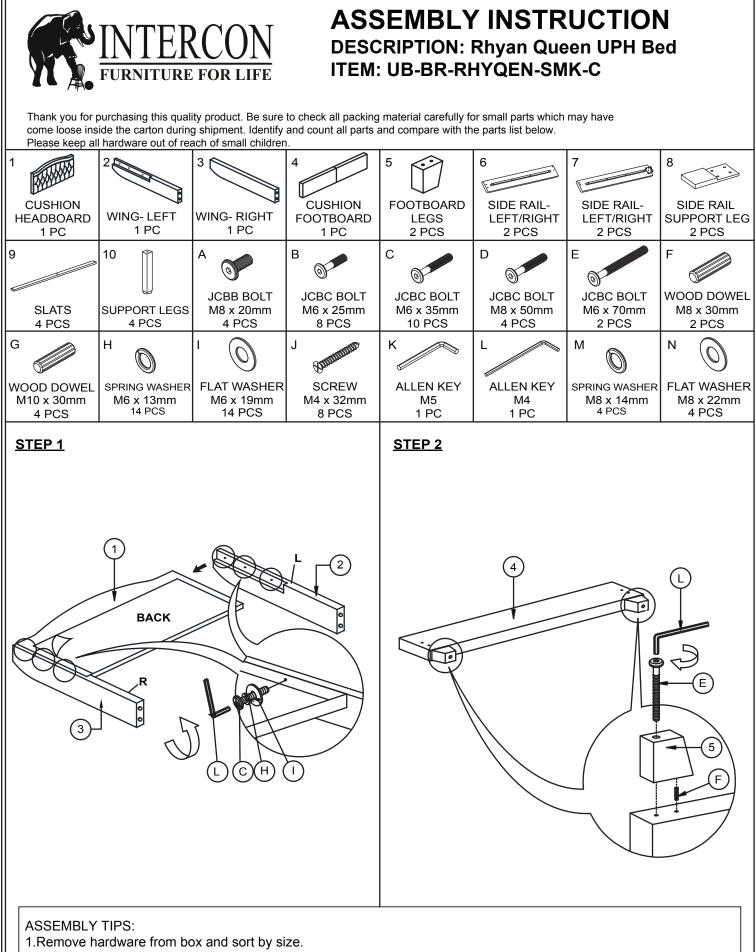

## ASSEMBLY TIPS:

1.Remove hardware from box and sort by size.

**STEP 5.1** 

10

- 2. Please check to see that all hardware and parts are present prior start of assembly.
- 3.Please follow attached instructions in the same sequence as numbered to assure fast and easy assembly.