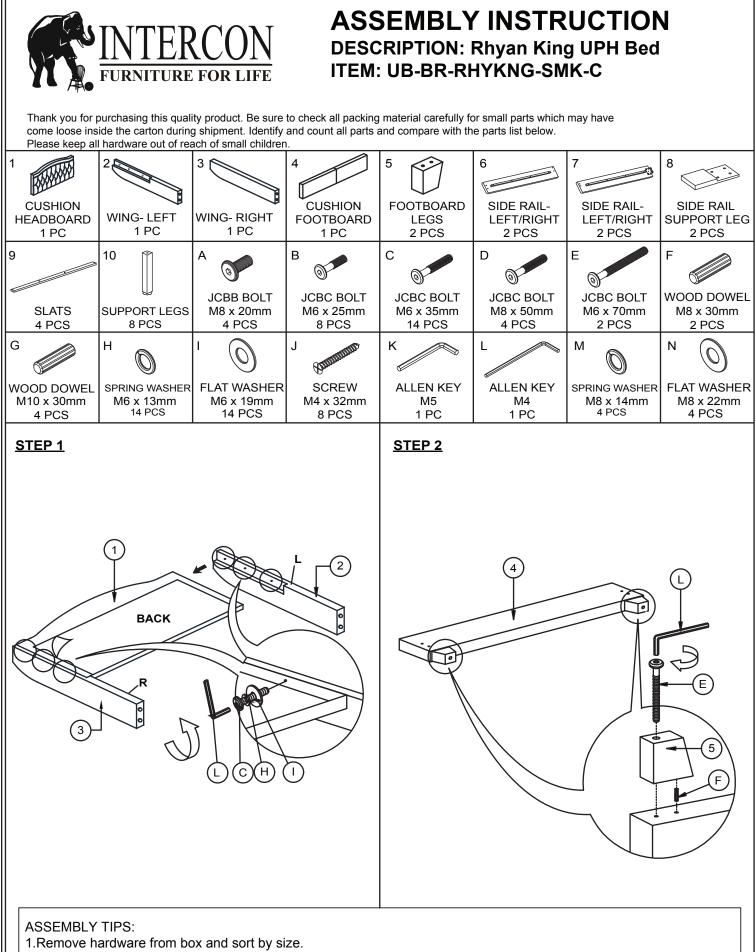

## ASSEMBLY TIPS:

- 1.Remove hardware from box and sort by size.
- 2. Please check to see that all hardware and parts are present prior start of assembly.
- 3.Please follow attached instructions in the same sequence as numbered to assure fast and easy assembly.