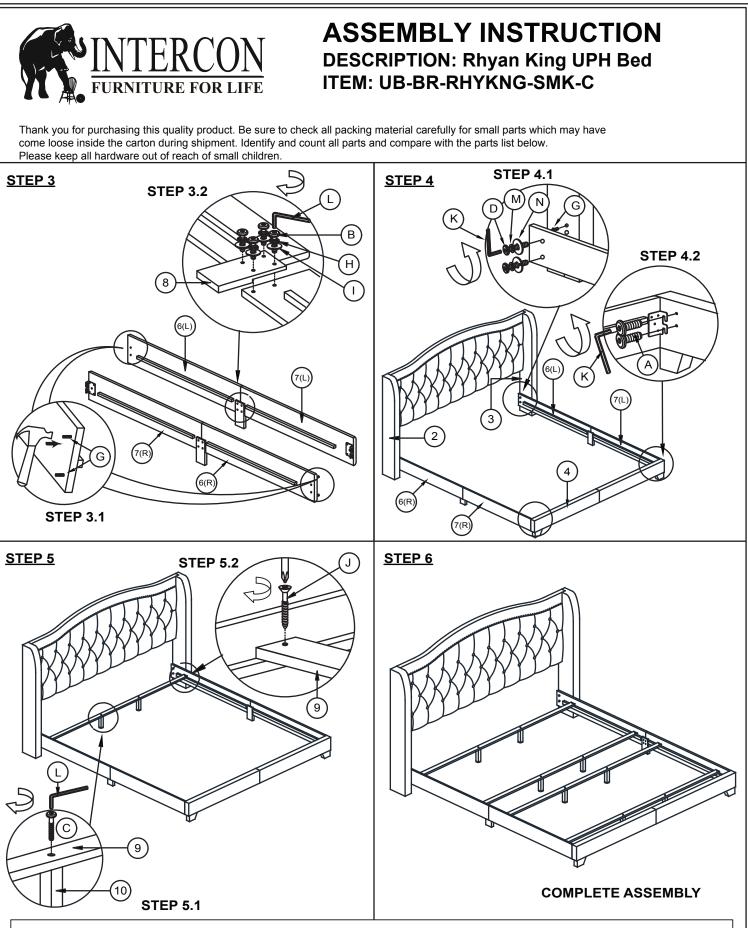

## ASSEMBLY TIPS:

- 1.Remove hardware from box and sort by size.
- 2. Please check to see that all hardware and parts are present prior start of assembly.
- 3.Please follow attached instructions in the same sequence as numbered to assure fast and easy assembly.