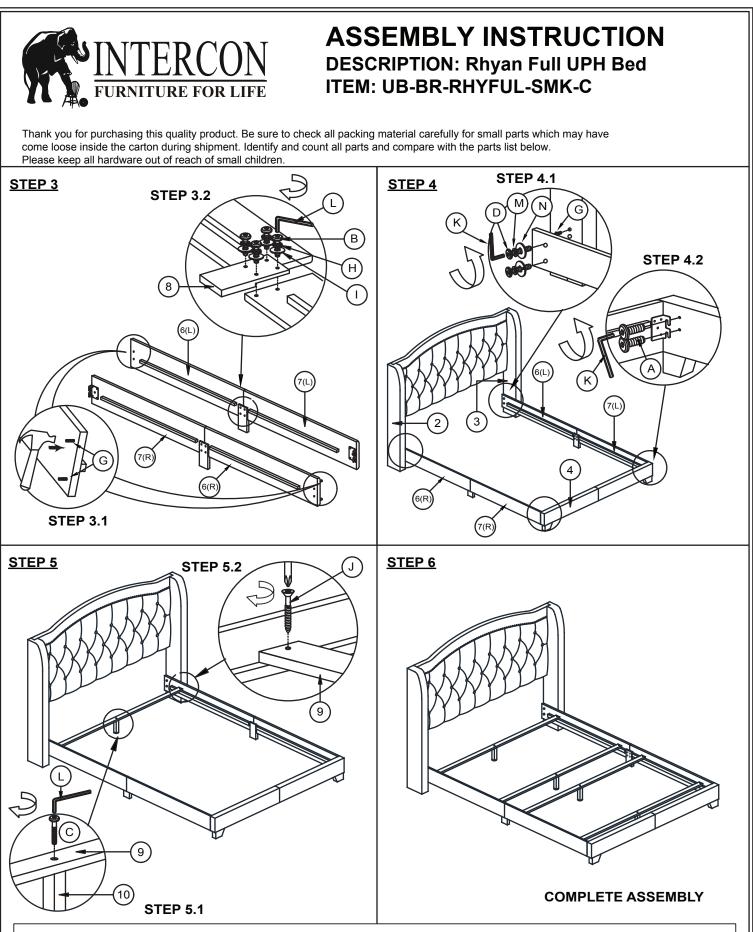

## ASSEMBLY TIPS:

- 1.Remove hardware from box and sort by size.
- 2. Please check to see that all hardware and parts are present prior start of assembly.
- 3.Please follow attached instructions in the same sequence as numbered to assure fast and easy assembly.