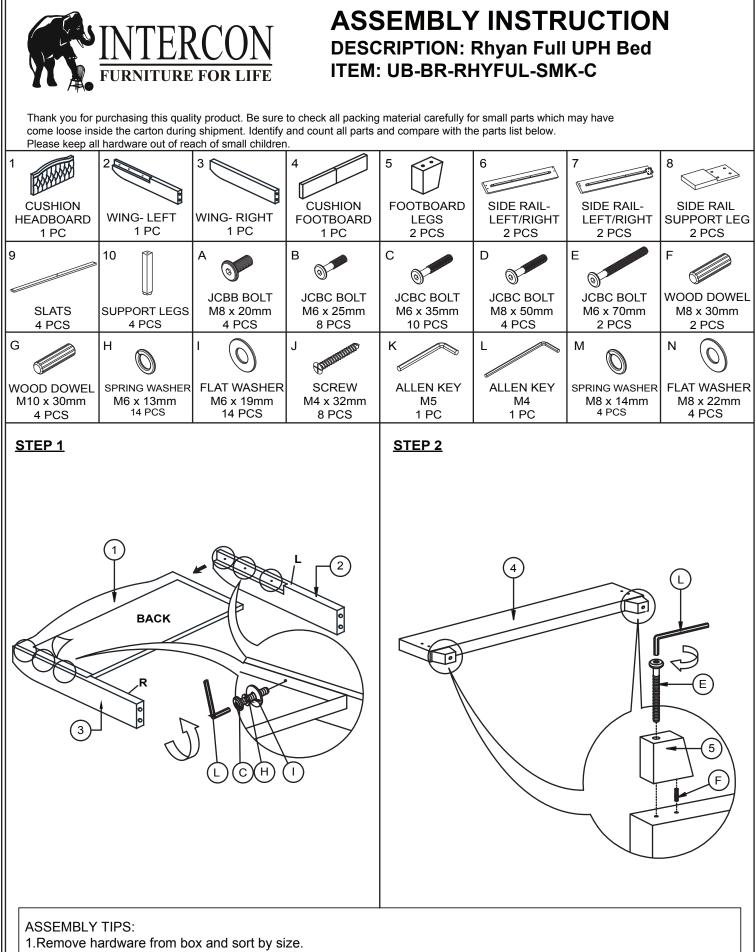

## ASSEMBLY TIPS:

- 1.Remove hardware from box and sort by size.
- 2. Please check to see that all hardware and parts are present prior start of assembly.
- 3.Please follow attached instructions in the same sequence as numbered to assure fast and easy assembly.