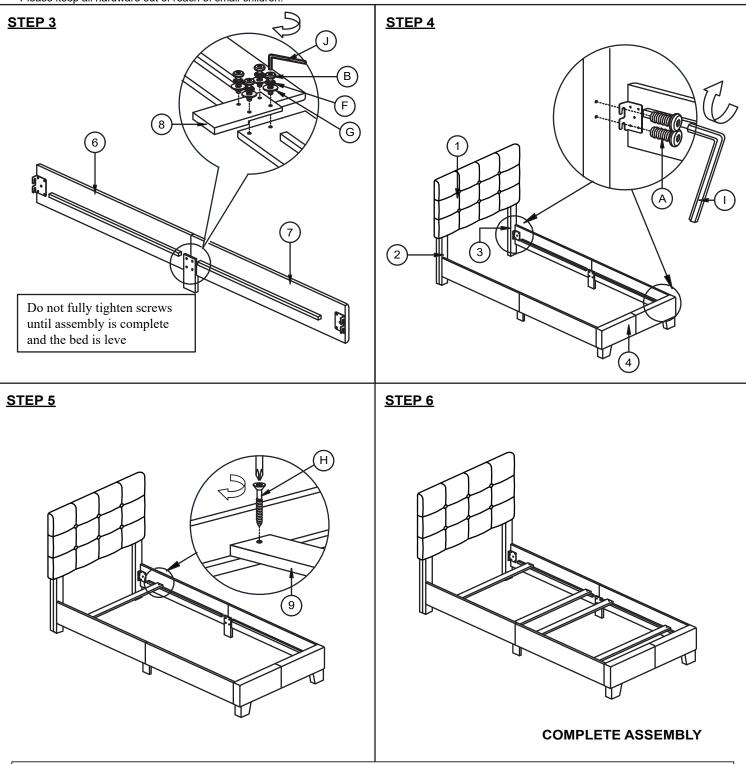

## ASSEMBLY TIPS:

- 1.Remove hardware from box and sort by size.
- 2.Please check to see that all hardware and parts are present prior start of assembly.
- 3.Please follow attached instructions in the same sequence as numbered to assure fast and easy assembly.