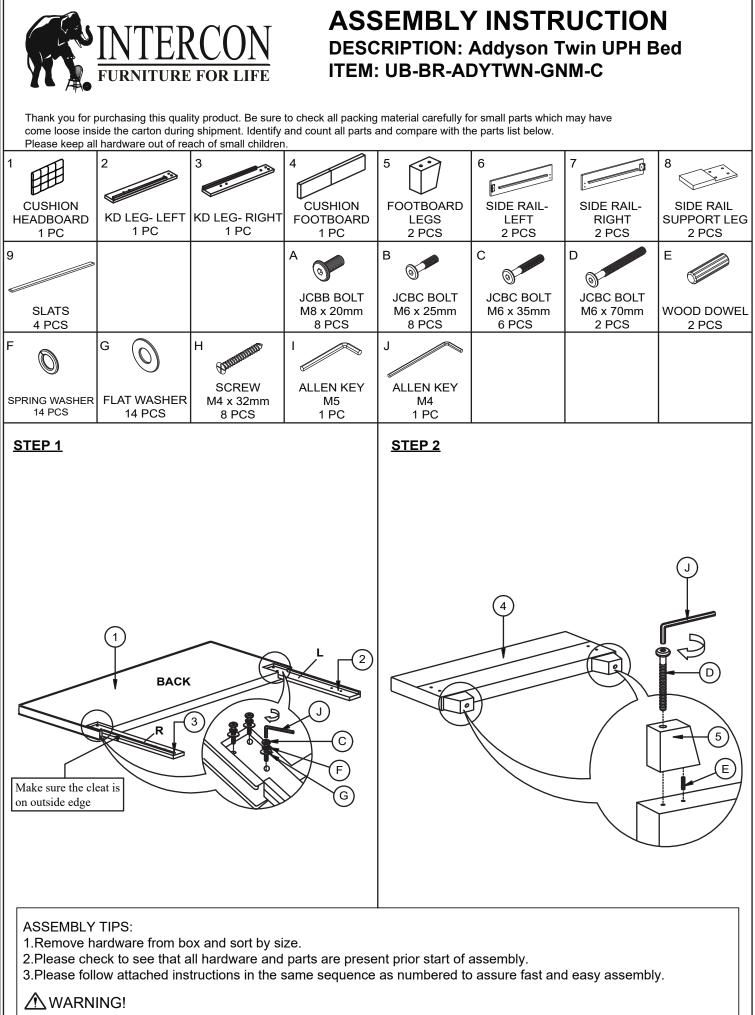

## ASSEMBLY INSTRUCTION DESCRIPTION: Addyson Twin UPH Bed ITEM: UB-BR-ADYTWN-GNM-C

Thank you for purchasing this quality product. Be sure to check all packing material carefully for small parts which may have come loose inside the carton during shipment. Identify and count all parts and compare with the parts list below. Please keep all hardware out of reach of small children.

## ASSEMBLY TIPS:

- 1.Remove hardware from box and sort by size.
- 2.Please check to see that all hardware and parts are present prior start of assembly.
- 3.Please follow attached instructions in the same sequence as numbered to assure fast and easy assembly.