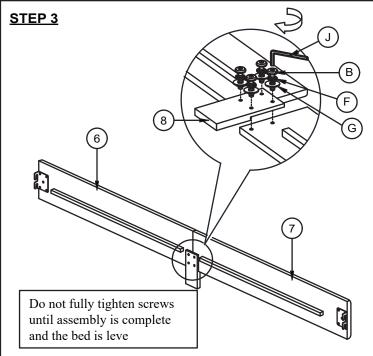

are and parts are present prior start of assembly.
- 3.Please follow attached instructions in the same sequence as numbered to assure fast and easy assembly.

#### **⚠** WARNING!

- 1.Don't attempt to repair or modify parts that are broken or defective. Please contact the store immediately.
- 2. This product is for home use only and not intended for commercial establishments

PAGE: 1 OF 2 MADE IN MALAYSIA



# **ASSEMBLY INSTRUCTION**

DESCRIPTION: Addyson Queen UPH Bed

ITEM: UB-BR-ADYQEN-GNM-C

Thank you for purchasing this quality product. Be sure to check all packing material carefully for small parts which may have come loose inside the carton during shipment. Identify and count all parts and compare with the parts list below. Please keep all hardware out of reach of small children.









#### ASSEMBLY TIPS:

- 1.Remove hardware from box and sort by size.
- 2.Please check to see that all hardware and parts are present prior start of assembly.
- 3.Please follow attached instructions in the same sequence as numbered to assure fast and easy assembly.

#### **⚠** WARNING!

- 1.Don't attempt to repair or modify parts that are broken or defective. Please contact the store immediately.
- 2. This product is for home use only and not intended for commercial establishments

PAGE: 2 OF 2 MADE IN MALAYSIA