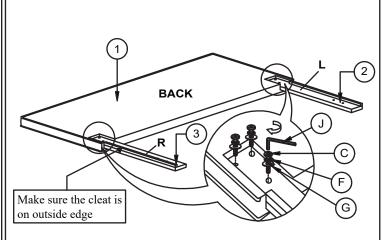

OLT               | E                                 |
| SLATS<br>4 PCS               | SUPPORT LEGS<br>4 PCS |                             | M8 x 20mm<br>8 PCS           | M6 x 25mm<br>8 PCS         | M6 x 35mm<br>10 PCS         | M6 x 70mm<br>2 PCS           | WOOD DOWEL<br>2 PCS               |
| F                            | G O                   | H                           |                              | _                          |                             |                              |                                   |
| SPRING WASHER<br>14 PCS      | FLAT WASHER<br>14 PCS | SCREW<br>M4 x 32mm<br>8 PCS | ALLEN KEY<br>M5<br>1 PC      | ALLEN KEY<br>M4<br>1 PC    |                             |                              |                                   |

## STEP 1



### STEP 2



#### ASSEMBLY TIPS:

- 1.Remove hardware from box and sort by size.
- 2.Please check to see that all hardware and parts are present prior start of assembly.
- 3.Please follow attached instructions in the same sequence as numbered to assure fast and easy assembly.

#### **⚠** WARNING!

- 1.Don't attempt to repair or modify parts that are broken or defective. Please contact the store immediately.
- 2. This product is for home use only and not intended for commercial establishments

PAGE: 1 OF 2 MADE IN MALAYSIA



# **ASSEMBLY INSTRUCTION**

DESCRIPTION: Addyson Queen UPH Bed

ITEM: UB-BR-ADYQEN-GNM-C

Thank you for purchasing this quality product. Be sure to check all packing material carefully for small parts which may have come loose inside the carton during shipment. Iden