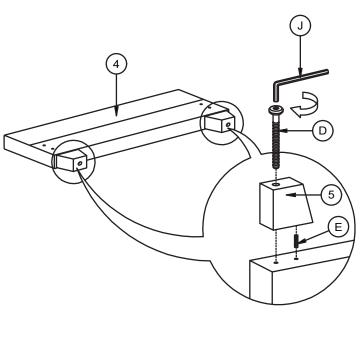

| E                                 |
| SLATS<br>4 PCS               | SUPPORT LEGS<br>4 PCS |                             | M8 x 20mm<br>8 PCS           | M6 x 25mm<br>8 PCS         | M6 x 35mm<br>10 PCS         | M6 x 70mm<br>2 PCS           | WOOD DOWEL<br>2 PCS               |
| F                            | G O                   | H                           |                              | _                          |                             |                              |                                   |
| SPRING WASHER<br>14 PCS      | FLAT WASHER<br>14 PCS | SCREW<br>M4 x 32mm<br>8 PCS | ALLEN KEY<br>M5<br>1 PC      | ALLEN KEY<br>M4<br>1 PC    |                             |                              |                                   |

## STEP 1



### STEP 2



#### ASSEMBLY TIPS:

- 1.Remove hardware from box and sort by size.
- 2.Please check to see that all hardware and parts are present prior start of assembly.
- 3.Please follow attached instructions in the same sequence as numbered to assure fast and easy assembly.

#### **⚠** WARNING!

- 1.Don't attempt to repair or modify parts that are broken or defective. Please contact the store immediately.
- 2. This product is for home use only and not intended for commercial establishments

PAGE: 1 OF 2 MADE IN MALAYSIA



# **ASSEMBLY INSTRUCTION**

DESCRIPTION: Addyson Queen UPH Bed

ITEM: UB-BR-ADYQEN-GNM-C

Thank you for purchasing this quality product. Be sure to check all packing material carefully for small parts which may have come loose inside the carton during shipment. Identify and count