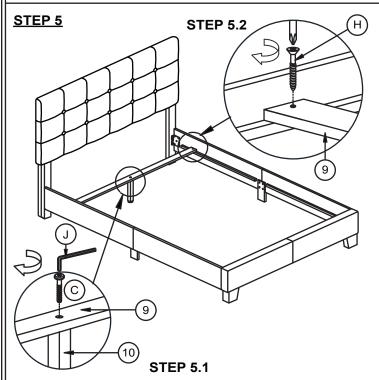

| 1                            | 2                     | 3                           | 4                            | 5                          | 6                           | 7                            | 8                                 |
|------------------------------|-----------------------|-----------------------------|------------------------------|----------------------------|-----------------------------|------------------------------|-----------------------------------|
| CUSHION<br>HEADBOARD<br>1 PC | KD LEG- LEFT<br>1 PC  | KD LEG- RIGHT<br>1 PC       | CUSHION<br>FOOTBOARD<br>1 PC | FOOTBOARD<br>LEGS<br>2 PCS | SIDE RAIL-<br>LEFT<br>2 PCS | SIDE RAIL-<br>RIGHT<br>2 PCS | SIDE RAIL<br>SUPPORT LEG<br>2 PCS |
| 9                            | 10                    |                             | A JCBB BOLT                  | B SCBC BOLT                | C JCBC BOLT                 | D<br>JCBC BOLT               | E                                 |
| SLATS<br>4 PCS               | SUPPORT LEGS<br>4 PCS |                             | M8 x 20mm<br>8 PCS           | M6 x 25mm<br>8 PCS         | M6 x 35mm<br>10 PCS         | M6 x 70mm<br>2 PCS           | WOOD DOWEL<br>2 PCS               |
| F                            | G O                   | H                           |                              | _                          |                             |                              |                                   |
| SPRING WASHER<br>14 PCS      | FLAT WASHER<br>14 PCS | SCREW<br>M4 x 32mm<br>8 PCS | ALLEN KEY<br>M5<br>1 PC      | ALLEN KEY<br>M4<br>1 PC    |                             |                              |                                   |