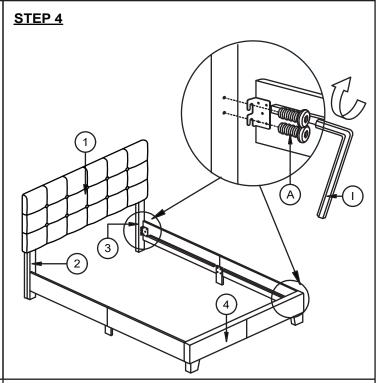

e and parts are present prior start of assembly.
- 3.Please follow attached instructions in the same sequence as numbered to assure fast and easy assembly.

#### **⚠** WARNING!

- 1.Don't attempt to repair or modify parts that are broken or defective. Please contact the store immediately.
- 2. This product is for home use only and not intended for commercial establishments

PAGE: 1 OF 2 MADE IN MALAYSIA



# **ASSEMBLY INSTRUCTION**

DESCRIPTION: Addyson Queen UPH Bed

ITEM: UB-BR-ADYQEN-GNM-C

Thank you for purchasing this quality product. Be sure to check all packing material carefully for small parts which may have come loose inside the carton during shipment. Identify and count all parts and compare with the parts list below. Please keep all hardware out of reach of small children.









#### ASSEMBLY TIPS:

- 1.Remove hardware from box and sort by size.
- 2.Please check to see that all hardware and parts are present prior start of assembly.
- 3.Please follow attached instructions in the same sequence as numbered to assure fast and easy assembly.

#### **⚠** WARNING!

- 1.Don't attempt to repair or modify parts that are broken or defective. Please contact the store immediately.
- 2. This product is for home use only and not intended for commercial establishments

PAGE: 2 OF 2 MADE IN MALAYSIA