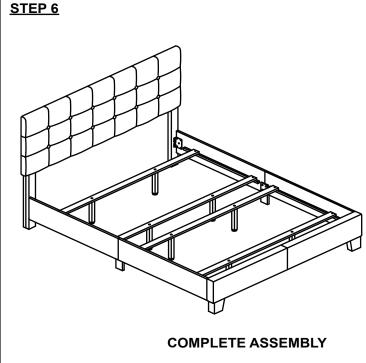

# **ASSEMBLY INSTRUCTION**

DESCRIPTION: Addyson King UPH Bed

ITEM: UB-BR-ADYKNG-GNM-C

Thank you for purchasing this quality product. Be sure to check all packing material carefully for small parts which may have come loose inside the carton during shipment. Identify and count all parts and compare with the parts list below. Please keep all hardware out of reach of small children.

#### ASSEMBLY TIPS:

- 1.Remove hardware from box and sort by size.
- 2.Please check to see that all hardware and parts are present prior start of assembly.
- 3.Please follow attached instructions in the same sequence as numbered to assure fast and easy assembly.

## **⚠** WARNING!

- 1.Don't attempt to repair or modify parts that are broken or defective. Please contact the store immediately.
- 2. This product is for home use only and not intended for commercial establishments