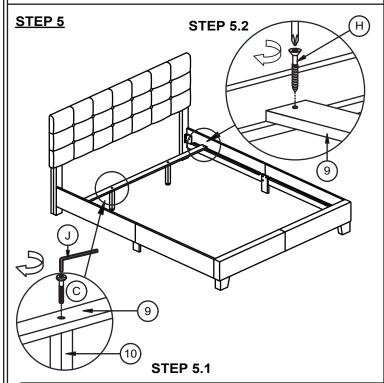

# **ASSEMBLY INSTRUCTION**

DESCRIPTION: Addyson King UPH Bed

ITEM: UB-BR-ADYKNG-GNM-C

Thank you for purchasing this quality product. Be sure to check all packing material carefully for small parts which may have come loose inside the carton during shipment. Identify and count all parts and compare with the parts list below. Please keep all hardware out of reach of small children.

#### ASSEMBLY TIPS:

- 1.Remove hardware from box and sort by size.
- 2.Please check to see that all hardware and parts are present prior start of assembly.
- 3.Please follow attached instructions in the same sequence as numbered to assure fast and easy assembly.

## **⚠** WARNING!

- 1.Don't attempt to repair or modify parts that are broken or defective. Please contact the store immediately.
- 2. This product is for home use only and not intended for commercial establishments