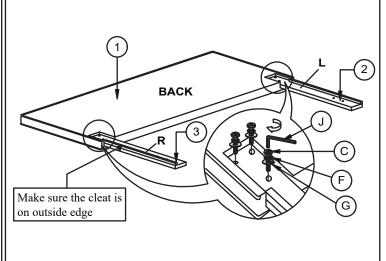

## STEP 1

STEP 2

| 1                            | 2                     | 3                           | 4                               | 5                               | 6                                | 7                               | 8                                 |
|------------------------------|-----------------------|-----------------------------|---------------------------------|---------------------------------|----------------------------------|---------------------------------|-----------------------------------|
| CUSHION<br>HEADBOARD<br>1 PC | KD LEG- LEFT<br>1 PC  | KD LEG- RIGHT<br>1 PC       | CUSHION<br>FOOTBOARD<br>1 PC    | FOOTBOARD<br>LEGS<br>2 PCS      | SIDE RAIL-<br>LEFT<br>2 PCS      | SIDE RAIL-<br>RIGHT<br>2 PCS    | SIDE RAIL<br>SUPPORT LEG<br>2 PCS |
| 9 SLATS 4 PCS                | SUPPORT LEGS 8 PCS    |                             | JCBB BOLT<br>M8 x 20mm<br>8 PCS | JCBC BOLT<br>M6 x 25mm<br>8 PCS | JCBC BOLT<br>M6 x 35mm<br>14 PCS | JCBC BOLT<br>M6 x 70mm<br>2 PCS | WOOD DOWEL 2 PCS                  |
| F 0                          | G 0                   | H                           | 1                               | J                               | 141 00                           | 2100                            | 2100                              |
| SPRING WASHER<br>14 PCS      | FLAT WASHER<br>14 PCS | SCREW<br>M4 x 32mm<br>8 PCS | ALLEN KEY<br>M5<br>1 PC         | ALLEN KEY<br>M4<br>1 PC         |                                  |                                 |                                   |