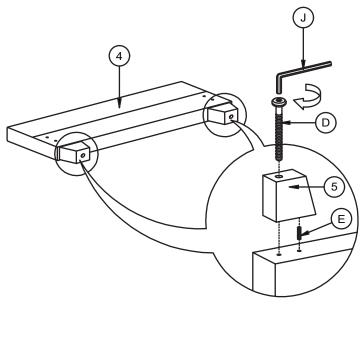

## STEP 1

STEP 2

| 1                            | 2                     | 3                           | 4                               | 5                               | 6                                | 7                               | 8                                 |
|------------------------------|-----------------------|-----------------------------|---------------------------------|---------------------------------|----------------------------------|---------------------------------|-----------------------------------|
| CUSHION<br>HEADBOARD<br>1 PC | KD LEG- LEFT<br>1 PC  | KD LEG- RIGHT<br>1 PC       | CUSHION<br>FOOTBOARD<br>1 PC    | FOOTBOARD<br>LEGS<br>2 PCS      | SIDE RAIL-<br>LEFT<br>2 PCS      | SIDE RAIL-<br>RIGHT<br>2 PCS    | SIDE RAIL<br>SUPPORT LEG<br>2 PCS |
| 9 SLATS 4 PCS                | SUPPORT LEGS 8 PCS    |                             | JCBB BOLT<br>M8 x 20mm<br>8 PCS | JCBC BOLT<br>M6 x 25mm<br>8 PCS | JCBC BOLT<br>M6 x 35mm<br>14 PCS | JCBC BOLT<br>M6 x 70mm<br>2 PCS | WOOD DOWEL 2 PCS                  |
| F 0                          | G 0                   | H                           | 1                               | J                               | 141 00                           | 2100                            | 2100                              |
| SPRING WASHER<br>14 PCS      | FLAT WASHER<br>14 PCS | SCREW<br>M4 x 32mm<br>8 PCS | ALLEN KEY<br>M5<br>1 PC         | ALLEN KEY<br>M4<br>1 PC         |                                  |                                 |                                   |