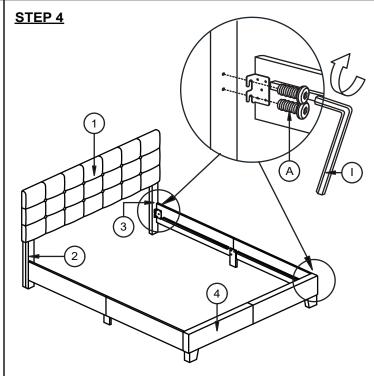

| 1                            | 2                     | 3                           | 4                               | 5                               | 6                                | 7                               | 8                                 |
|------------------------------|-----------------------|-----------------------------|---------------------------------|---------------------------------|----------------------------------|---------------------------------|-----------------------------------|
| CUSHION<br>HEADBOARD<br>1 PC | KD LEG- LEFT<br>1 PC  | KD LEG- RIGHT<br>1 PC       | CUSHION<br>FOOTBOARD<br>1 PC    | FOOTBOARD<br>LEGS<br>2 PCS      | SIDE RAIL-<br>LEFT<br>2 PCS      | SIDE RAIL-<br>RIGHT<br>2 PCS    | SIDE RAIL<br>SUPPORT LEG<br>2 PCS |
| 9 SLATS 4 PCS                | SUPPORT LEGS 8 PCS    |                             | JCBB BOLT<br>M8 x 20mm<br>8 PCS | JCBC BOLT<br>M6 x 25mm<br>8 PCS | JCBC BOLT<br>M6 x 35mm<br>14 PCS | JCBC BOLT<br>M6 x 70mm<br>2 PCS | WOOD DOWEL 2 PCS                  |
| F 0                          | G 0                   | H                           | 1                               | J                               | 141 00                           | 2100                            | 2100                              |
| SPRING WASHER<br>14 PCS      | FLAT WASHER<br>14 PCS | SCREW<br>M4 x 32mm<br>8 PCS | ALLEN KEY<br>M5<br>1 PC         | ALLEN KEY<br>M4<br>1 PC         |                                  |                                 |                                   |