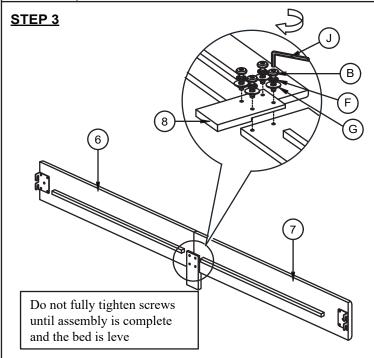

| 1                            | 2                     | 3                           | 4                               | 5                               | 6                                | 7                               | 8                                 |
|------------------------------|-----------------------|-----------------------------|---------------------------------|---------------------------------|----------------------------------|---------------------------------|-----------------------------------|
| CUSHION<br>HEADBOARD<br>1 PC | KD LEG- LEFT<br>1 PC  | KD LEG- RIGHT<br>1 PC       | CUSHION<br>FOOTBOARD<br>1 PC    | FOOTBOARD<br>LEGS<br>2 PCS      | SIDE RAIL-<br>LEFT<br>2 PCS      | SIDE RAIL-<br>RIGHT<br>2 PCS    | SIDE RAIL<br>SUPPORT LEG<br>2 PCS |
| 9 SLATS 4 PCS                | SUPPORT LEGS 8 PCS    |                             | JCBB BOLT<br>M8 x 20mm<br>8 PCS | JCBC BOLT<br>M6 x 25mm<br>8 PCS | JCBC BOLT<br>M6 x 35mm<br>14 PCS | JCBC BOLT<br>M6 x 70mm<br>2 PCS | WOOD DOWEL 2 PCS                  |
| F 0                          | G 0                   | H                           | 1                               | J                               | 141 00                           | 2100                            | 2100                              |
| SPRING WASHER<br>14 PCS      | FLAT WASHER<br>14 PCS | SCREW<br>M4 x 32mm<br>8 PCS | ALLEN KEY<br>M5<br>1 PC         | ALLEN KEY<br>M4<br>1 PC         |                                  |                                 |                                   |