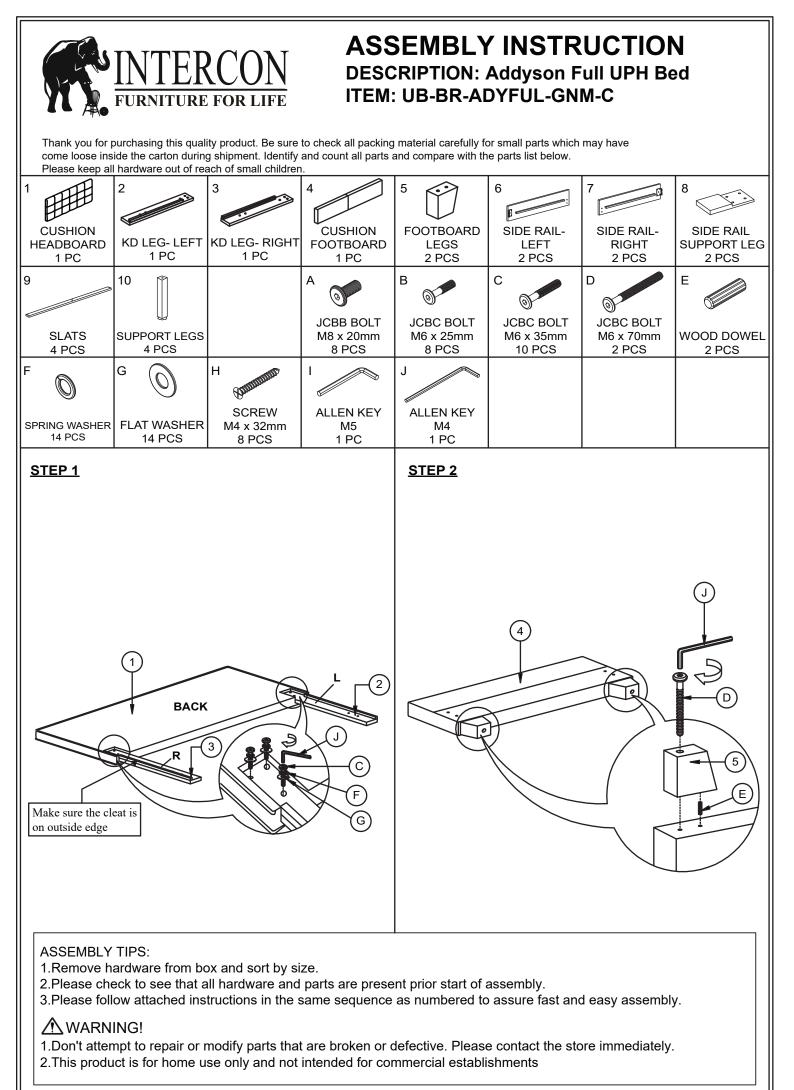

## ASSEMBLY INSTRUCTION DESCRIPTION: Addyson Full UPH Bed ITEM: UB-BR-ADYFUL-GNM-C

Thank you for purchasing this quality product. Be sure to check all packing material carefully for small parts which may have come loose inside the carton during shipment. Identify and count all parts and compare with the parts list below. Please keep all hardware out of reach of small children.

## ASSEMBLY TIPS:

- 1.Remove hardware from box and sort by size.
- 2.Please check to see that all hardware and parts are present prior start of assembly.
- 3.Please follow attached instructions in the same sequence as numbered to assure fast and easy assembly.

## **WARNING!**

1.Don't attempt to repair or modify parts that are broken or defective. Please contact the store immediately. 2.This product is for home use only and not intended for commercial establishments