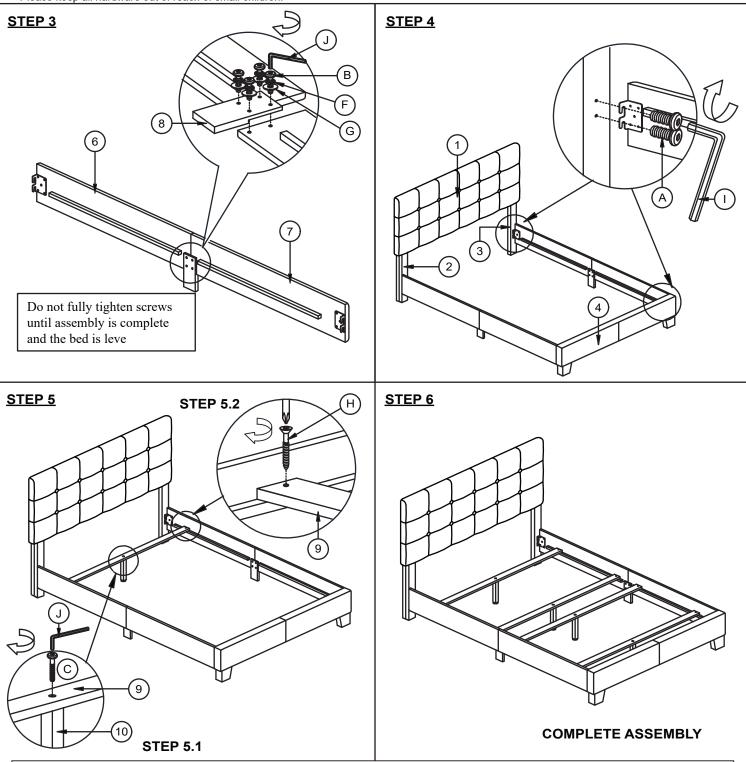

## ASSEMBLY INSTRUCTION DESCRIPTION: Addyson Full UPH Bed ITEM: UB-BR-ADYFUL-GNM-C

Thank you for purchasing this quality product. Be sure to check all packing material carefully for small parts which may have come loose inside the carton during shipment. Identify and count all parts and compare with the parts list below. Please keep all hardware out of reach of small children.



## ASSEMBLY TIPS:

- 1.Remove hardware from box and sort by size.
- 2.Please check to see that all hardware and parts are present prior start of assembly.
- 3.Please follow attached instructions in the same sequence as numbered to assure fast and easy assembly.

## **WARNING!**

1.Don't attempt to repair or modify parts that are broken or defective. Please contact the store immediately. 2.This product is for home use only and not intended for commercial establishments

PAGE: 2 OF 2