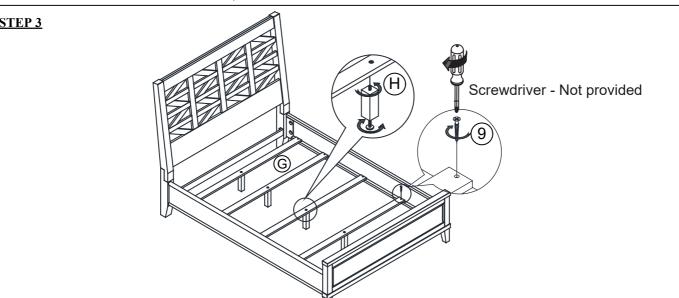

#### **ASSEMBLY TIPS:**

- 1.Remove hardware from box and sort by size.
- 2. Please check to see that all hardware and parts are present prior start of assembly.
- 3. Please follow attached instructions in the same sequence as numbered to assure fast and easy assembly.