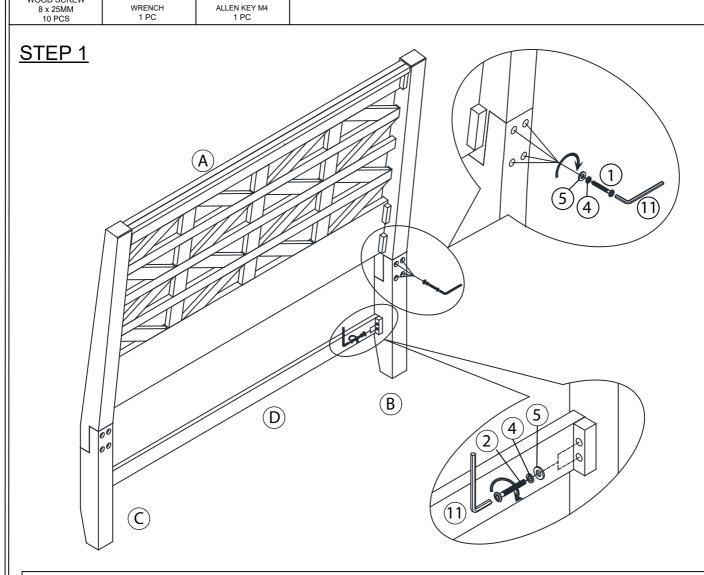

#### **ASSEMBLY TIPS:**

- 1.Remove hardware from box and sort by size.
- 2.Please check to see that all hardware and parts are present prior start of assembly.
- 3.Please follow attached instructions in the same sequence as numbered to assure fast and easy assembly.