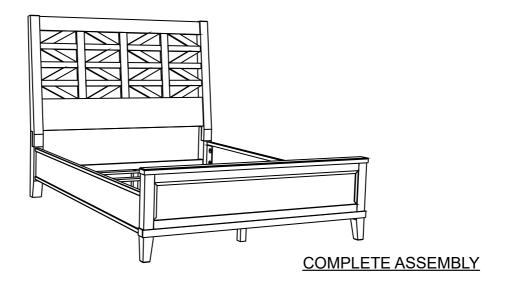

PCS |
| 9  wood screw                                             | 10                        | 11                         |                              |                       |                        |                              |                        |



#### **ASSEMBLY TIPS:**

- 1.Remove hardware from box and sort by size.
- 2.Please check to see that all hardware and parts are present prior start of assembly.
- 3.Please follow attached instructions in the same sequence as numbered to assure fast and easy assembly.

#### **⚠** WARNING!

- 1.Don't attempt to repair or modify parts that are broken or defective. Please contact the store immediately.
- 2. This product is for home use only and not intended for commercial establishments.

PAGE 1 OF 2 MADE IN VIETNAM





### STEP 4



#### **ASSEMBLY TIPS:**

- 1.Remove hardware from box and sort by size.
- 2. Please check to see that all hardware and parts are present prior start of assembly.
- 3. Please follow attached instructions in the same sequence as numbered to assure fast and easy assembly.

## **⚠** WARNING!

- 1.Don't attempt to repair or modify parts that are broken or defective. Please contact the store immediately.
- 2. This product is for home use only and not intended for commercial establishments.

PAGE 2 OF 2 MADE IN VIETNAM