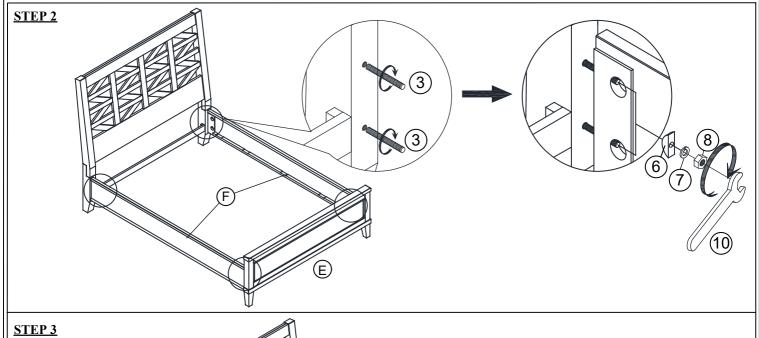

#### **ASSEMBLY TIPS:**

- 1.Remove hardware from box and sort by size.
- 2.Please check to see that all hardware and parts are present prior start of assembly.
- 3.Please follow attached instructions in the same sequence as numbered to assure fast and easy assembly.