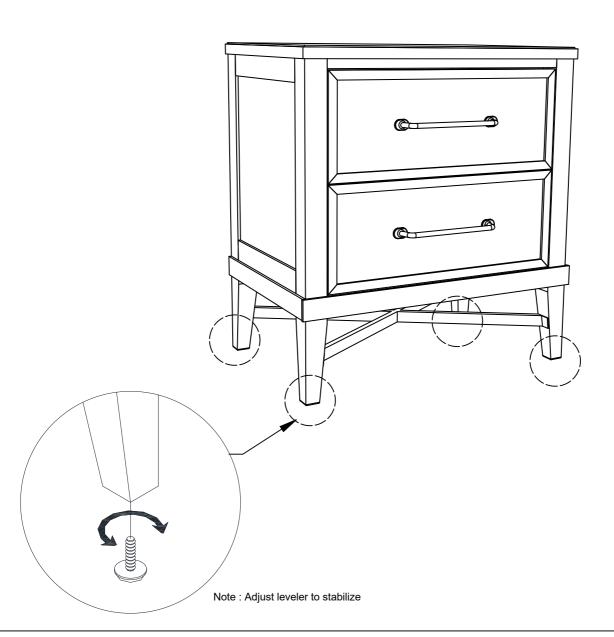

## **ASSEMBLY TIPS:**

- 1.Remove hardware from box and sort by size.
- 2. Please check to see that all hardware and parts are present prior start of assembly.
- 3.Please follow attached instructions in the same sequence as numbered to assure fast and easy assembly.