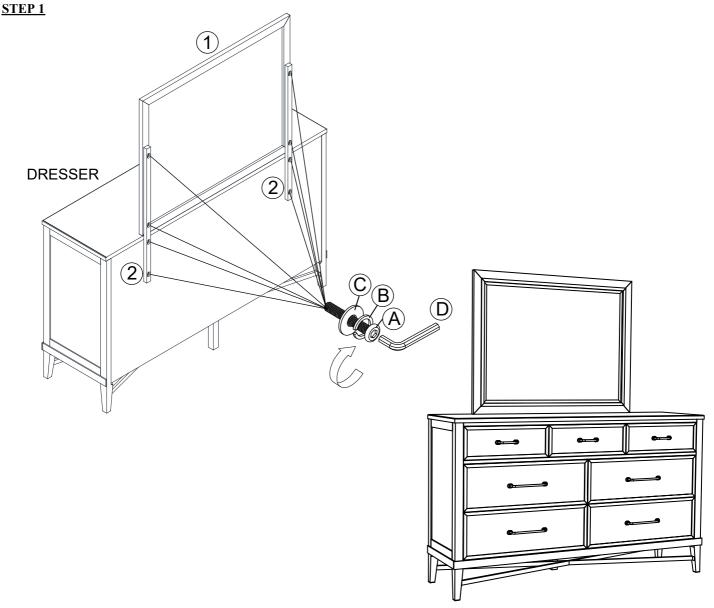

## **ASSEMBLY TIPS:**

- 1.Remove hardware from box and sort by size.
- 2.Please check to see that all hardware and parts are present prior start of assembly.
- 3.Please follow attached instructions in the same sequence as numbered to assure fast and easy assembly.