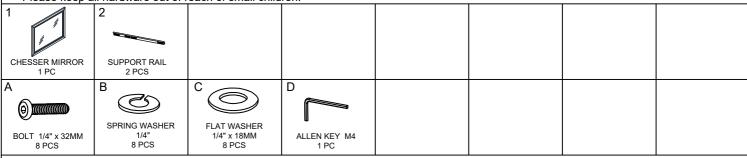

## **ASSEMBLY INSTRUCTION**

**DESCRIPTION: DRESSER MIRROR** 

ITEM NO: PN-BR-3591-WVO-C

Thank you for purchasing this quality product. Be sure to check all packing material carefully for small parts which may have come loose inside the carton during shipment. Identify and count all parts and compare with the parts list below.

Please keep all hardware out of reach of small children.

## **ASSEMBLY TIPS:**

- 1.Remove hardware from box and sort by size.
- 2.Please check to see that all hardware and parts are present prior start of assembly.
- 3.Please follow attached instructions in the same sequence as numbered to assure fast and easy assembly.