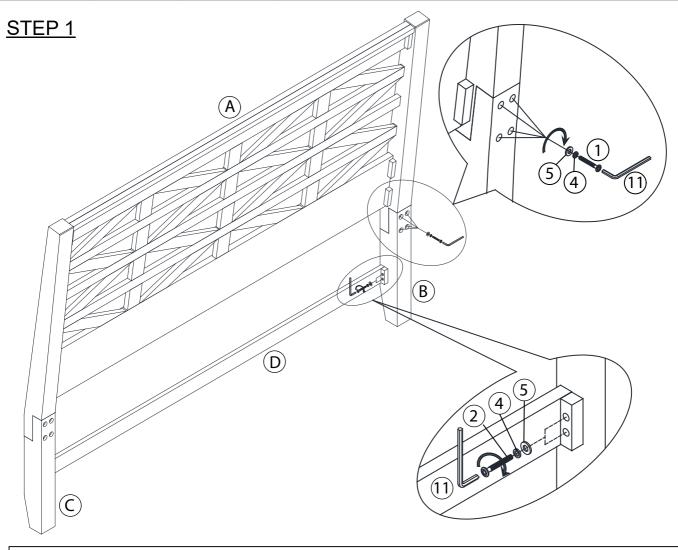

#### **ASSEMBLY TIPS:**

- 1.Remove hardware from box and sort by size.
- 2.Please check to see that all hardware and parts are present prior start of assembly.
- 3. Please follow attached instructions in the same sequence as numbered to assure fast and easy assembly.