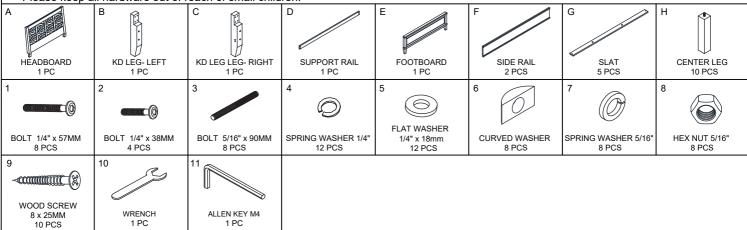

# **ASSEMBLY INSTRUCTION**

DESCRIPTION: KING PANEL BED ITEM NO: PN-BR-3535K-WVO-HB PN-BR-3535K-WVO-FB PN-BR-3550QK-WVO-RS

Thank you for purchasing this quality product. Be sure to check all packing material carefully for small parts which may have come loose inside the carton during shipment. Identify and count all parts and compare with the parts list below. Please keep all hardware out of reach of small children.

#### **ASSEMBLY TIPS:**

- 1.Remove hardware from box and sort by size.
- 2.Please check to see that all hardware and parts are present prior start of assembly.
- 3. Please follow attached instructions in the same sequence as numbered to assure fast and easy assembly.