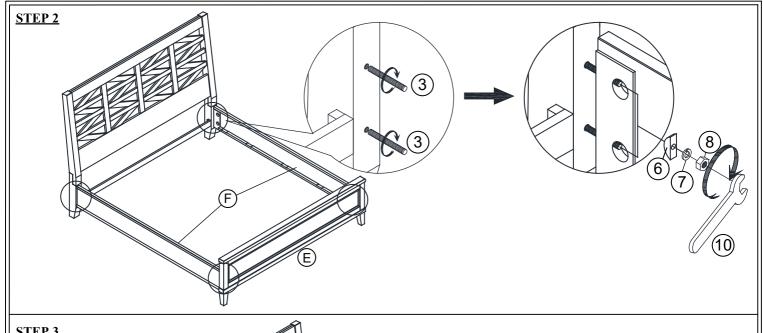

#### **ASSEMBLY TIPS:**

- 1.Remove hardware from box and sort by size.
- 2.Please check to see that all hardware and parts are present prior start of assembly.
- 3. Please follow attached instructions in the same sequence as numbered to assure fast and easy assembly.