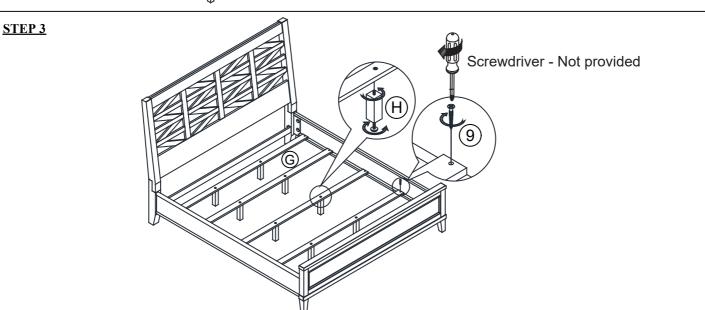

# STEP 4

# **ASSEMBLY TIPS:**

- 1.Remove hardware from box and sort by size.
- 2. Please check to see that all hardware and parts are present prior start of assembly.
- 3. Please follow attached instructions in the same sequence as numbered to assure fast and easy assembly.