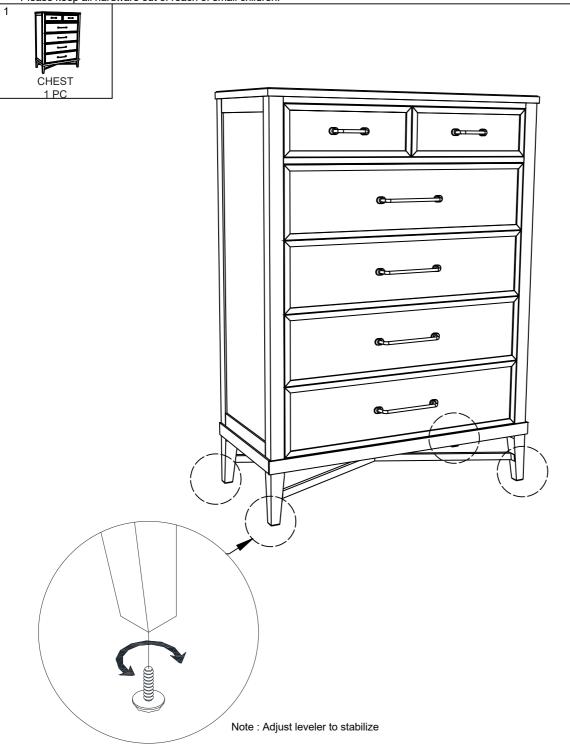

## ASSEMBLY INSTRUCTION DESCRIPTION: Chest, 5 Drawer

ITEM NO: PN-BR-3505-WVO-C

Thank you for purchasing this quality product. Be sure to check all packing material carefully for small parts which may have come loose inside the carton during shipment. Identify and count all parts and compare with the parts list below. Please keep all hardware out of reach of small children.