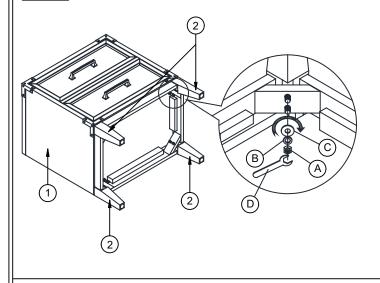

|                        | 2               |                |                |  |  |
|------------------------|-----------------|----------------|----------------|--|--|
| NIGHTSTAND             | LEGS            |                |                |  |  |
| 1 PC                   | 4 PCS           |                |                |  |  |
| A                      | B SPRING WASHER | C FLAT WASHER  | D              |  |  |
| HEX NUT 5/16"<br>8 PCS | 5/16"<br>8 PCS  | 5/16"<br>8 PCS | WRENCH<br>1 PC |  |  |

#### STEP 1