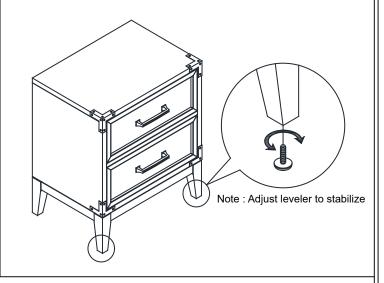

ty product. Be sure to check all packing material carefully for small parts which may have come loose inside the carton during shipment. Identify and count all parts and compare with the parts list below. Please keep all hardware out of reach of small children.

|                        | 2               |                |                |  |  |
|------------------------|-----------------|----------------|----------------|--|--|
| NIGHTSTAND             | LEGS            |                |                |  |  |
| 1 PC                   | 4 PCS           |                |                |  |  |
| A                      | B SPRING WASHER | C FLAT WASHER  | D              |  |  |
| HEX NUT 5/16"<br>8 PCS | 5/16"<br>8 PCS  | 5/16"<br>8 PCS | WRENCH<br>1 PC |  |  |

#### STEP 1



## STEP 2





#### ASSEMBLY TIPS:

- 1.Remove hardware from box and sort by size.
- 2. Please check to see that all hardware and parts are present prior start of assembly.
- 3. Please follow attached instructions in the same sequence as numbered to assure fast and easy assembly.

### **⚠** WARNING!

- 1.Don't attempt to repair or modify parts that are broken or defective. Please contact the store immediately.
- 2. This product is for home use only and not intended for commercial establishments.