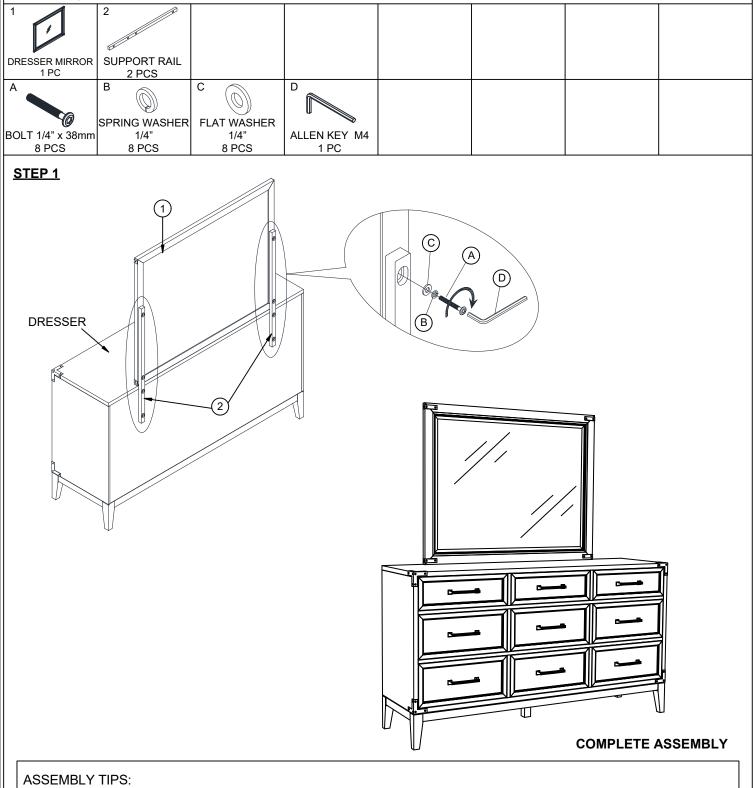

## ASSEMBLY INSTRUCTION DESCRIPTION: Dresser Mirror

1.Remove hardware from box and sort by size.

2.Please check to see that all hardware and parts are present prior start of assembly.

3.Please follow attached instructions in the same sequence as numbered to assure fast and easy assembly.