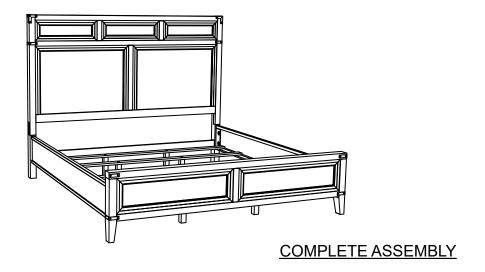

# **ASSEMBLY INSTRUCTION**

DESCRIPTION: KING PANEL BED ITEM NO: LG-BR-2460K-WST-HB

LG-BR-2460K-WST-FB LG-BR-2460QK-WST-RS

Thank you for purchasing this quality product. Be sure to check all packing material carefully for small parts which may have come loose inside the carton during shipment. Identify and count all parts and compare with the parts list below. Please keep all hardware out of reach of small children.