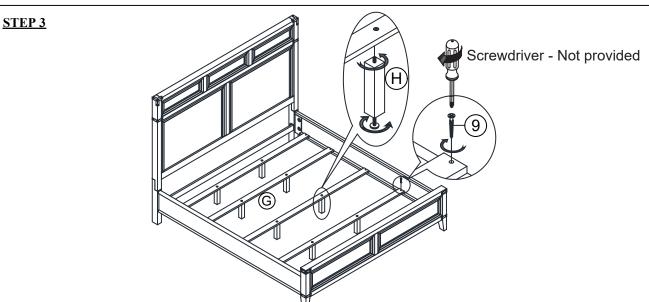

| A<br>HEADBOARD<br>1 PC       | KD LEG- LEFT 1 PC      | C KD LEG LEG- RIGHT 1 PC   | D SUPPORT RAIL 1 PC          | E FOOTBOARD 1 PC               | SIDE RAIL 2 PCS       | SLAT 5 PCS                  | CENTER LEG             |
|------------------------------|------------------------|----------------------------|------------------------------|--------------------------------|-----------------------|-----------------------------|------------------------|
| BOLT 1/4" x 50MM 6 PCS       | BOLT 1/4" x 38MM 4 PCS | BOLT 5/16" x 90MM<br>8 PCS | 4  SPRING WASHER 1/4" 10 PCS | FLAT WASHER 1/4" x 18mm 10 PCS | 6 CURVED WASHER 8 PCS | 7 SPRING WASHER 5/16" 8 PCS | 8  HEX NUT 5/16" 8 PCS |
| 9 WOOD SCREW 8 x 25MM 10 PCS | WRENCH                 | ALLEN KEY M4               |                              |                                |                       | 1                           |                        |

#### **ASSEMBLY TIPS:**

- 1.Remove hardware from box and sort by size.
- 2.Please check to see that all hardware and parts are present prior start of assembly.
- 3.Please follow attached instructions in the same sequence as numbered to assure fast and easy assembly.