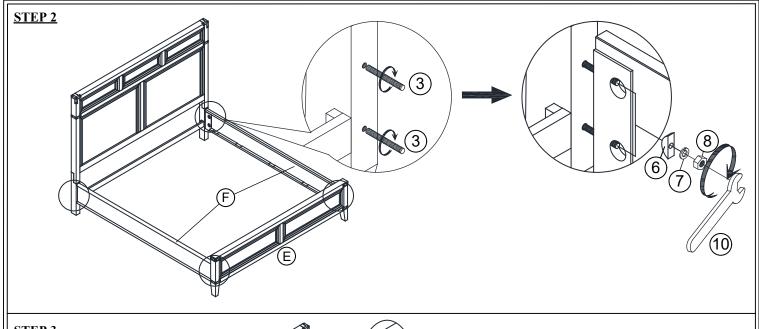

| A<br>HEADBOARD<br>1 PC       | KD LEG- LEFT 1 PC      | C KD LEG LEG- RIGHT 1 PC   | D SUPPORT RAIL 1 PC          | E FOOTBOARD 1 PC               | SIDE RAIL 2 PCS       | SLAT 5 PCS                  | CENTER LEG             |
|------------------------------|------------------------|----------------------------|------------------------------|--------------------------------|-----------------------|-----------------------------|------------------------|
| BOLT 1/4" x 50MM 6 PCS       | BOLT 1/4" x 38MM 4 PCS | BOLT 5/16" x 90MM<br>8 PCS | 4  SPRING WASHER 1/4" 10 PCS | FLAT WASHER 1/4" x 18mm 10 PCS | 6 CURVED WASHER 8 PCS | 7 SPRING WASHER 5/16" 8 PCS | 8  HEX NUT 5/16" 8 PCS |
| 9 WOOD SCREW 8 x 25MM 10 PCS | WRENCH                 | ALLEN KEY M4               |                              |                                |                       | 1                           |                        |

#### **ASSEMBLY TIPS:**

- 1.Remove hardware from box and sort by size.
- 2.Please check to see that all hardware and parts are present prior start of assembly.
- 3.Please follow attached instructions in the same sequence as numbered to assure fast and easy assembly.