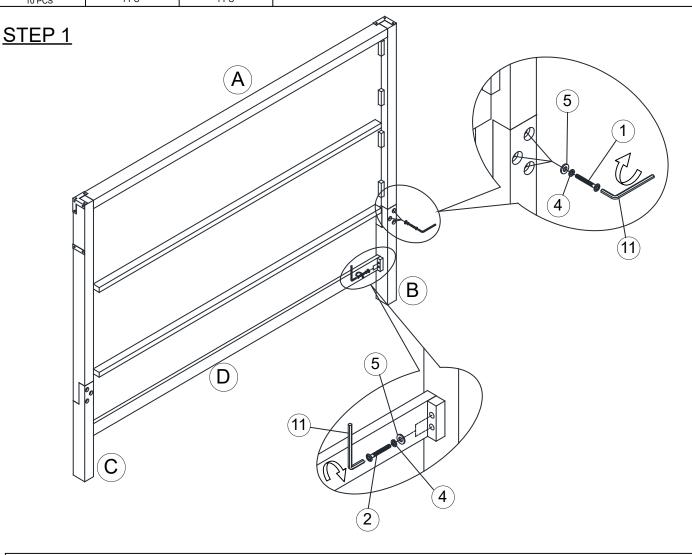

| A<br>HEADBOARD<br>1 PC       | KD LEG- LEFT 1 PC      | C KD LEG LEG- RIGHT 1 PC   | D SUPPORT RAIL 1 PC          | E FOOTBOARD 1 PC               | SIDE RAIL 2 PCS       | SLAT 5 PCS                  | CENTER LEG             |
|------------------------------|------------------------|----------------------------|------------------------------|--------------------------------|-----------------------|-----------------------------|------------------------|
| BOLT 1/4" x 50MM 6 PCS       | BOLT 1/4" x 38MM 4 PCS | BOLT 5/16" x 90MM<br>8 PCS | 4  SPRING WASHER 1/4" 10 PCS | FLAT WASHER 1/4" x 18mm 10 PCS | 6 CURVED WASHER 8 PCS | 7 SPRING WASHER 5/16" 8 PCS | 8  HEX NUT 5/16" 8 PCS |
| 9 WOOD SCREW 8 x 25MM 10 PCS | WRENCH                 | ALLEN KEY M4               |                              |                                |                       | 1                           |                        |

#### **ASSEMBLY TIPS:**

- 1.Remove hardware from box and sort by size.
- 2.Please check to see that all hardware and parts are present prior start of assembly.
- 3.Please follow attached instructions in the same sequence as numbered to assure fast and easy assembly.