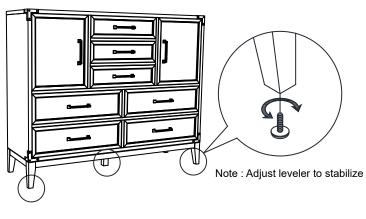

y for small parts which may have come loose inside the carton during shipment. Identify and count all parts and compare with the parts list below. Please keep all hardware out of reach of small children.

| 1             | 2                      | 3                    |        |  |  |
|---------------|------------------------|----------------------|--------|--|--|
| MASTER CHEST  | LEGS                   | CENTER LEG           |        |  |  |
| 1 PC          | 4 PCS                  | 1 PC                 |        |  |  |
| A             | В                      | C                    | D      |  |  |
| HEX NUT 5/16" | SPRING WASHER<br>5/16" | FLAT WASHER<br>5/16" | WRENCH |  |  |
| 8 PCS         | 8 PCS                  | 8 PCS                | 1 PC   |  |  |

### STEP 1



#### STEP 2





#### ASSEMBLY TIPS:

- 1.Remove hardware from box and sort by size.
- 2. Please check to see that all hardware and parts are present prior start of assembly.
- 3.Please follow attached instructions in the same sequence as numbered to assure fast and easy assembly.

## **⚠** WARNING!

- 1.Don't attempt to repair or modify parts that are broken or defective. Please contact the store immediately.
- 2. This product is for home use only and not intended for commercial establishments.