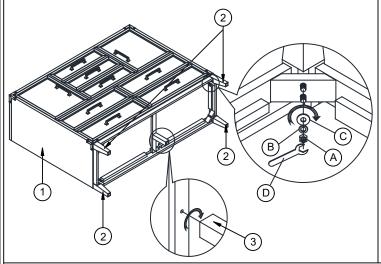

| 1             | 2                      | 3                    |        |  |  |
|---------------|------------------------|----------------------|--------|--|--|
| MASTER CHEST  | LEGS                   | CENTER LEG           |        |  |  |
| 1 PC          | 4 PCS                  | 1 PC                 |        |  |  |
| A             | В                      | C                    | D      |  |  |
| HEX NUT 5/16" | SPRING WASHER<br>5/16" | FLAT WASHER<br>5/16" | WRENCH |  |  |
| 8 PCS         | 8 PCS                  | 8 PCS                | 1 PC   |  |  |

### STEP 1