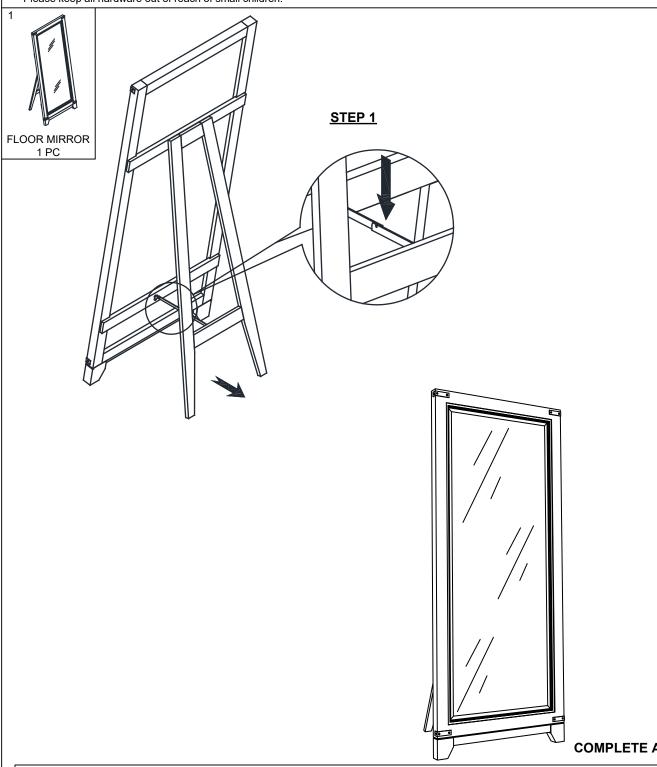

## **ASSEMBLY INSTRUCTION**

**DESCRIPTION: Floor Mirror** ITEM NO: LG-BR-2479-WST-C

Thank you for purchasing this quality product. Be sure to check all packing material carefully for small parts which may have come loose inside the carton during shipment. Identify and count all parts and compare with the parts list below. Please keep all hardware out of reach of small children.

## **COMPLETE ASSEMBLY**