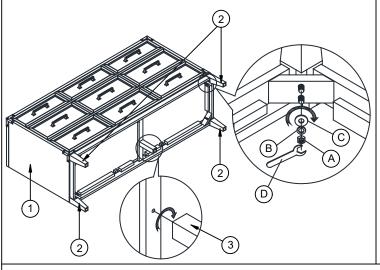

# STEP 1

| 2             | 3                           |                                                                         |                                                               |                                                               |                                                               |                                                               |
|---------------|-----------------------------|-------------------------------------------------------------------------|---------------------------------------------------------------|---------------------------------------------------------------|---------------------------------------------------------------|---------------------------------------------------------------|
| LEGS          | CENTER LEG                  |                                                                         |                                                               |                                                               |                                                               |                                                               |
| 4 PCS         | 1 PC                        |                                                                         |                                                               |                                                               |                                                               |                                                               |
| В             | c                           | D                                                                       |                                                               |                                                               |                                                               |                                                               |
| SPRING WASHER |                             |                                                                         |                                                               |                                                               |                                                               |                                                               |
| 5/16"         | 5/16"                       | WRENCH                                                                  |                                                               |                                                               |                                                               |                                                               |
| 8 PCS         | 8 PCS                       | 1 PC                                                                    |                                                               |                                                               |                                                               |                                                               |
|               | 4 PCS B SPRING WASHER 5/16" | LEGS CENTER LEG 4 PCS 1 PC  B C  SPRING WASHER 5/16"  FLAT WASHER 5/16" | LEGS CENTER LEG 4 PCS 1 PC  B C D  SPRING WASHER 5/16" WRENCH | LEGS CENTER LEG 4 PCS 1 PC  B C D  SPRING WASHER 5/16" WRENCH | LEGS CENTER LEG 4 PCS 1 PC  B C D  SPRING WASHER 5/16" WRENCH | LEGS CENTER LEG 4 PCS 1 PC  B C D  SPRING WASHER 5/16" WRENCH |