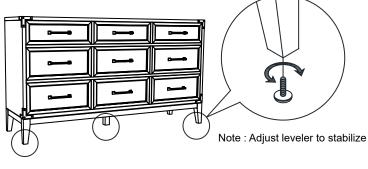

|
| 8 PCS         | 8 PCS                       | 1 PC                                                                    |                                                               |                                                               |                                                               |                                                               |
|               | 4 PCS B SPRING WASHER 5/16" | LEGS CENTER LEG 4 PCS 1 PC  B C  SPRING WASHER 5/16"  FLAT WASHER 5/16" | LEGS CENTER LEG 4 PCS 1 PC  B C D  SPRING WASHER 5/16" WRENCH | LEGS CENTER LEG 4 PCS 1 PC  B C D  SPRING WASHER 5/16" WRENCH | LEGS CENTER LEG 4 PCS 1 PC  B C D  SPRING WASHER 5/16" WRENCH | LEGS CENTER LEG 4 PCS 1 PC  B C D  SPRING WASHER 5/16" WRENCH |

# STEP 1



# STEP 2





#### ASSEMBLY TIPS:

- 1.Remove hardware from box and sort by size.
- 2. Please check to see that all hardware and parts are present prior start of assembly.
- 3.Please follow attached instructions in the same sequence as numbered to assure fast and easy assembly.

# ⚠ WARNING!

- 1.Don't attempt to repair or modify parts that are broken or defective. Please contact the store immediately.
- 2. This product is for home use only and not intended for commercial establishments.